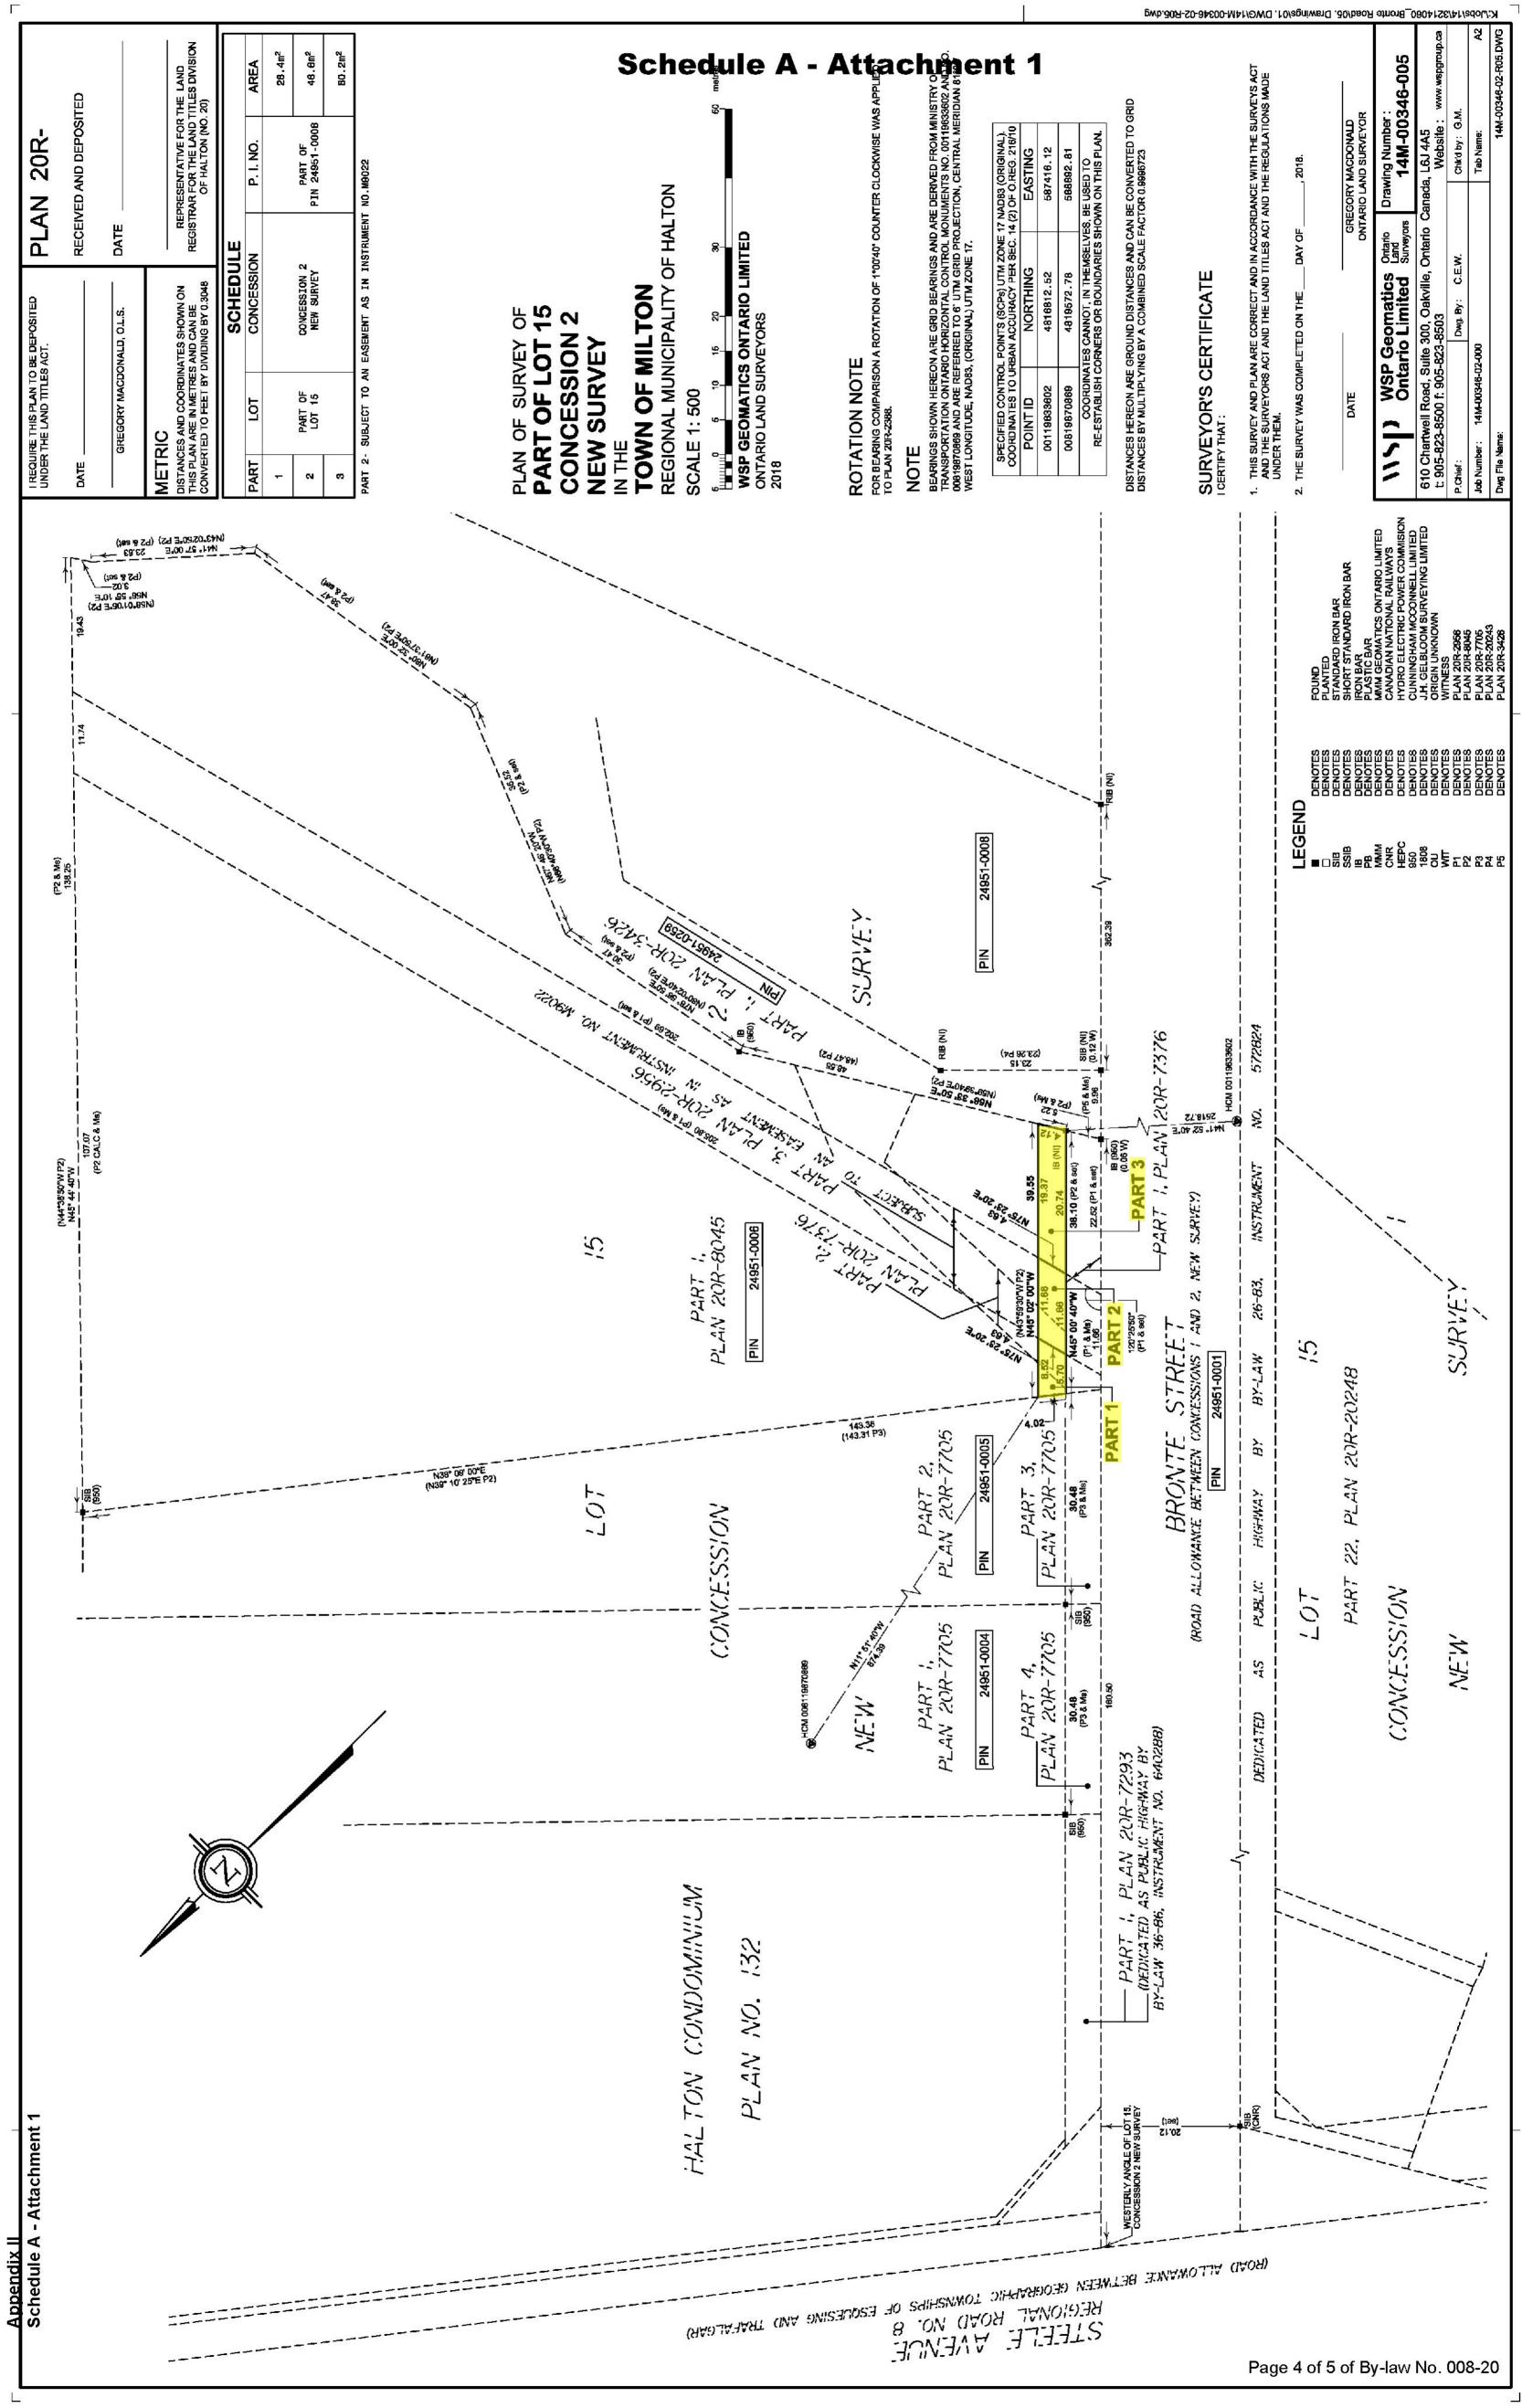

### SCHEDULE "A" TO BY-LAW NO. 008-2020

A fee simple interest in those lands in the Town of Milton described in the following Draft Reference Plans as follows:

- Parts 1, 2 and 3 of Draft Reference Plan 14M-00346-005, attached hereto as Attachment "1", from the property municipally known as 363 Bronte Street, Milton and legally described as PT LT 15, CON 2 TRAFALGAR NEW SURVEY, PART 1, 20R8045, T/W 547292; S/T 652836E, M9022 MILTON/TRAFALGAR bearing PIN 24951-0006 (LT); and
- Part 1 of Draft Reference Plan 14M-00346-004, attached hereto as Attachment "2" from the property municipally known as 255 Bronte Street, Milton and legally described as PT LT 15, CON 2 TRAFALGAR NEW SURVEY, AS IN 73769; MILTON/TRAFALGAR bearing PIN 24951-0008 (LT).