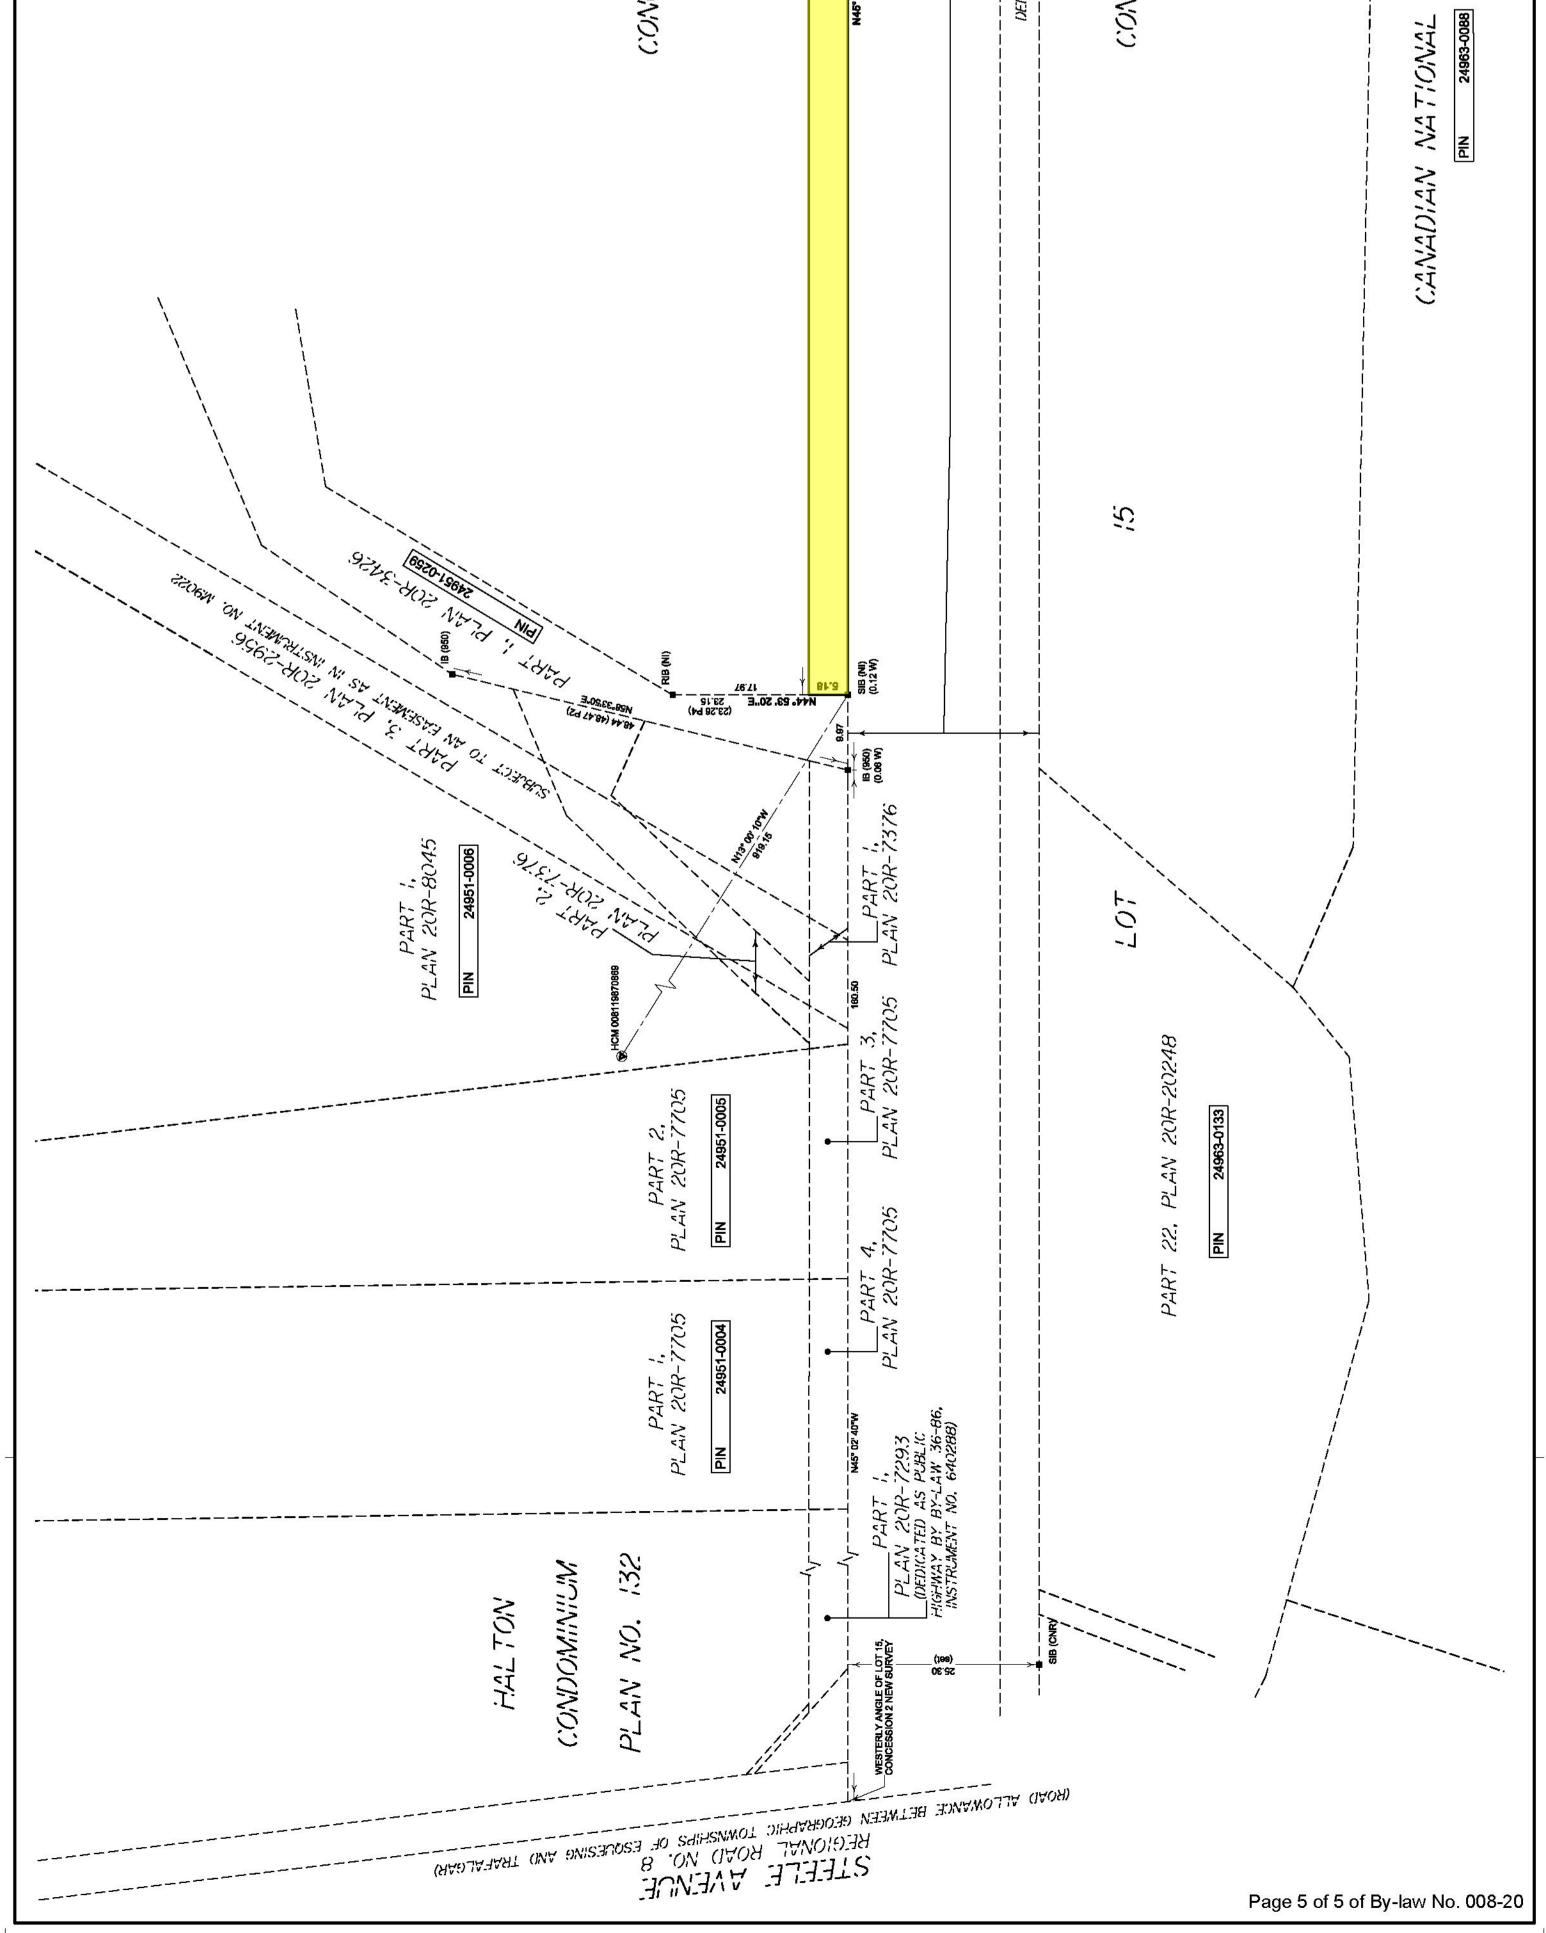

### SCHEDULE "A" TO BY-LAW NO. 008-2020

A fee simple interest in those lands in the Town of Milton described in the following Draft Reference Plans as follows:

- Parts 1, 2 and 3 of Draft Reference Plan 14M-00346-005, attached hereto as Attachment "1", from the property municipally known as 363 Bronte Street, Milton and legally described as PT LT 15, CON 2 TRAFALGAR NEW SURVEY, PART 1, 20R8045, T/W 547292; S/T 652836E, M9022 MILTON/TRAFALGAR bearing PIN 24951-0006 (LT); and
- Part 1 of Draft Reference Plan 14M-00346-004, attached hereto as Attachment "2" from the property municipally known as 255 Bronte Street, Milton and legally described as PT LT 15, CON 2 TRAFALGAR NEW SURVEY, AS IN 73769; MILTON/TRAFALGAR bearing PIN 24951-0008 (LT).