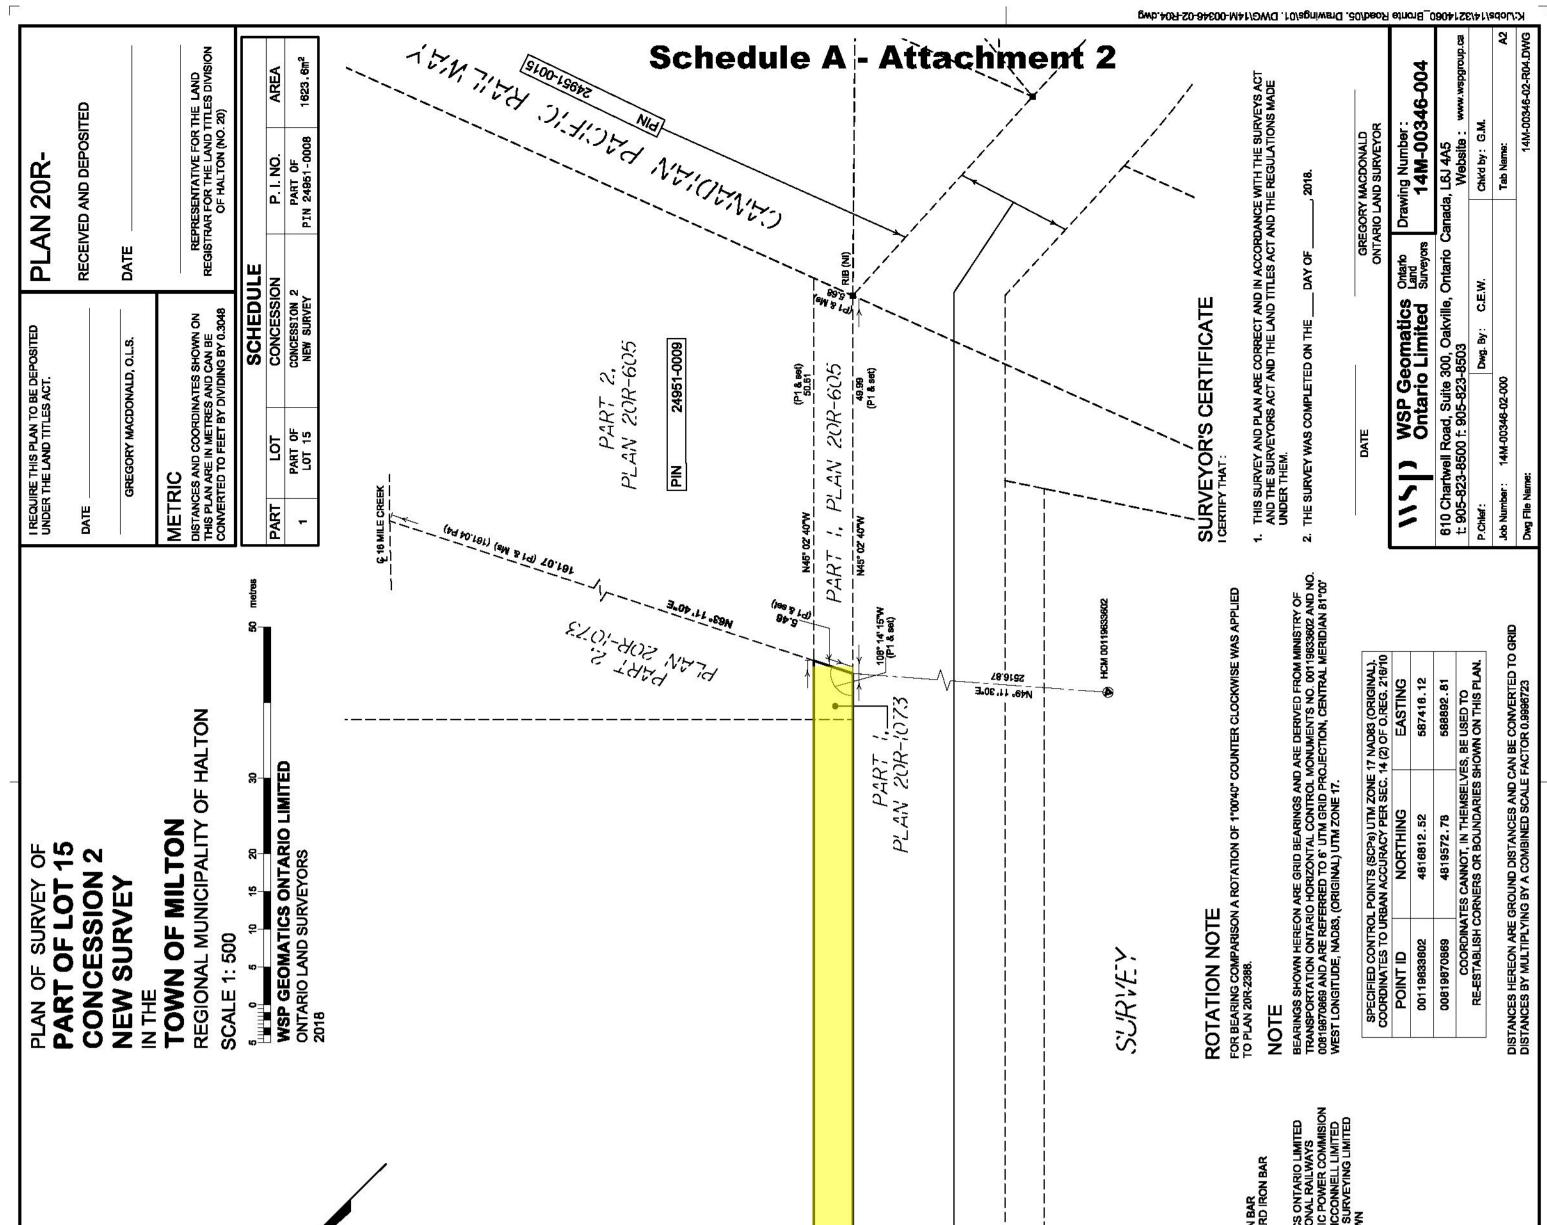

### SCHEDULE "A" TO BY-LAW NO. 008-2020

A fee simple interest in those lands in the Town of Milton described in the following Draft Reference Plans as follows:

- Parts 1, 2 and 3 of Draft Reference Plan 14M-00346-005, attached hereto as Attachment "1", from the property municipally known as 363 Bronte Street, Milton and legally described as PT LT 15, CON 2 TRAFALGAR NEW SURVEY, PART 1, 20R8045, T/W 547292; S/T 652836E, M9022 MILTON/TRAFALGAR bearing PIN 24951-0006 (LT); and
- Part 1 of Draft Reference Plan 14M-00346-004, attached hereto as Attachment "2" from the property municipally known as 255 Bronte Street, Milton and legally described as PT LT 15, CON 2 TRAFALGAR NEW SURVEY, AS IN 73769; MILTON/TRAFALGAR bearing PIN 24951-0008 (LT).