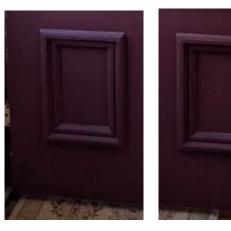

Character Defining Elements/Heritage Attributes

Key attributes that reflect the cultural heritage value of the property include:

- Massing of the two-storey Pre-Confederation Victorian style home with a horizontal clapboard siding and concrete foundation.
- Medium gable roof with projected eaves, decorative bargeboard and plain soffit.
- Six over six windows with pain trim, single slip sills and double hung with shutters
- Bay window with decorative brackets
- Off Centre single leaf five panels door with middle panel glass insert and moulded trim
- Hood over doorway with decorative bracket supports
- Open porch with decorative wood columns and gingerbread trim.
- Single Flue Brick Chimney
- Historical home of Thomas Lavery and Family
- Context of the house as the first few houses built in the John Martin Survey neighbourhood and depicted in the County of Halton, Canada West, T.C. Livingston P.L.S. 1858 Map.

#### **Character Defining Elements/Heritage Attributes**

Key attributes that reflect the cultural heritage value of the property include:

- Massing of the two-storey Pre Confederation Victorian Style home with a horizontal clapboard siding and concrete foundation.
- Medium gable roof with projected eaves, decorative bargeboard and plain soffit.
- Six over six windows with pain trim, single slip sills and double hung with shutters
- Bay window with decorative brackets
- Off Centre single leaf five panels door with middle panel glass insert and moulded trim
- Hood over doorway with decorative bracket supports
- Open porch with decorative wood columns and gingerbread trim.
- Single Flue Brick Chimney
- Historical home of Thomas Lavery and Family
- Context of the house as the first few houses built in the John Martin Survey neighbourhood and depicted in the County of Halton, Canada West, T.C. Livingston P.L.S. 1858 Map.