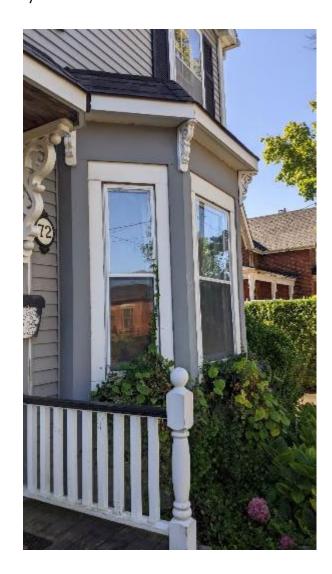

Physically, this two-storey Pre-Confederation Victorian style home was built in two stages. The original portion of the building to the right has a side hall entrance with a one storey projecting bay window. In the mid 1920's, Andy Neilson raised the house and dug a basement beneath it. The recessed side wing on the left was built in the 1930's. It is a later addition that is not shown on the 1893 Fire Insurance Map. It was designed sympathetically to respect the form and character of the original house. The unique gingerbread trims and six over six windows with shutters add architectural interest and charm to the property. Decorative brackets adorned the entrance canopy and the bay window. The bay window may have been added later, as few frame houses in Milton were constructed in the Pre-Confederation period would have included such features.

projecting bay window. In the mid 1920's, Andy Neilson raised the house and dug a basement beneath it. The recessed side wing on the left was built in the 1930's. It is a later addition that is not shown on the 1893 Fire Insurance Map. It was designed sympathetically to respect the form and character of the original house. The unique gingerbread trims and six over six windows with shutters add architectural interest and charm to the property. Decorative brackets adorned the entrance canopy and the bay window. The bay window may have been added later, as few frame houses in Milton that were constructed in the Pre-Confederation period would have included such features.