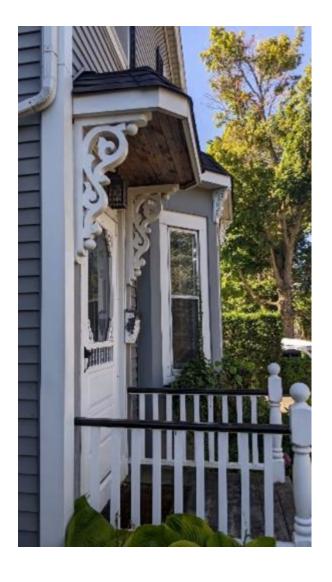

Physically, this two-storey Pre-Confederation Victorian style home was built in two stages. The original portion of the building to the right has a side hall entrance with a one storey projecting bay window. In the mid 1920's, Andy Neilson raised the house and dug a basement beneath it. The recessed side wing on the left was built in the 1930's. It is a later addition that is not shown on the 1893 Fire Insurance Map. It was designed sympathetically to respect the form and character of the original house. The unique gingerbread trims and six over six windows with shutters add architectural interest and charm to the property. Decorative brackets adorned the entrance canopy and the bay window. The bay window may have been added later, as few frame houses in Milton were constructed in the Pre-Confederation period would have included such features.

Character Defining Elements/Heritage Attributes

Key attributes that reflect the cultural heritage value of the property include:

- Massing of the two-storey Pre-Confederation Victorian style home with a horizontal clapboard siding and concrete foundation.
- Medium gable roof with projected eaves, decorative bargeboard and plain soffit.
- Six over six windows with pain trim, single slip sills and double hung with shutters
- Bay window with decorative brackets
- Off Centre single leaf five panels door with middle panel glass insert and moulded trim
- Hood over doorway with decorative bracket supports
- Open porch with decorative wood columns and gingerbread trim.
- Single Flue Brick Chimney
- Historical home of Thomas Lavery and Family
- Context of the house as the first few houses built in the John Martin Survey neighbourhood and depicted in the County of Halton, Canada West, T.C. Livingston P.L.S. 1858 Map.

#### **Physical or Design Value**

This two-storey Pre Confederation Victorian Style home was built in two stages. The original portion of the building to the right has a side hall entrance with a one storey

projecting bay window. In the mid 1920's, Andy Neilson raised the house and dug a basement beneath it. The recessed side wing on the left was built in the 1930's. It is a later addition that is not shown on the 1893 Fire Insurance Map. It was designed sympathetically to respect the form and character of the original house. The unique gingerbread trims and six over six windows with shutters add architectural interest and charm to the property. Decorative brackets adorned the entrance canopy and the bay window. The bay window may have been added later, as few frame houses in Milton that were constructed in the Pre-Confederation period would have included such features.

#### **Character Defining Elements/Heritage Attributes**

Key attributes that reflect the cultural heritage value of the property include:

- Massing of the two-storey Pre Confederation Victorian Style home with a horizontal clapboard siding and concrete foundation.
- Medium gable roof with projected eaves, decorative bargeboard and plain soffit.
- Six over six windows with pain trim, single slip sills and double hung with shutters
- Bay window with decorative brackets
- Off Centre single leaf five panels door with middle panel glass insert and moulded trim
- Hood over doorway with decorative bracket supports
- Open porch with decorative wood columns and gingerbread trim.
- Single Flue Brick Chimney
- Historical home of Thomas Lavery and Family
- Context of the house as the first few houses built in the John Martin Survey neighbourhood and depicted in the County of Halton, Canada West, T.C. Livingston P.L.S. 1858 Map.