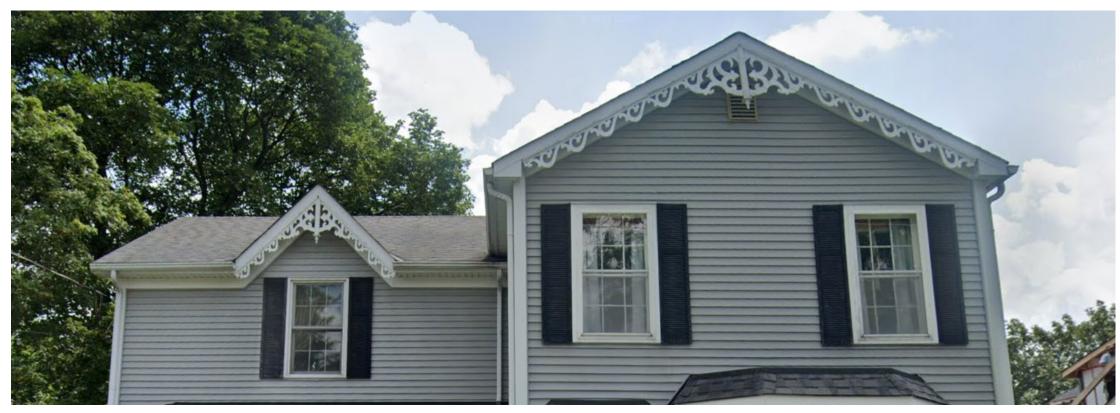

Physically, this two-storey Pre-Confederation Victorian style home was built in two stages. The original portion of the building to the right has a side hall entrance with a one storey projecting bay window. In the mid 1920's, Andy Neilson raised the house and dug a basement beneath it. The recessed side wing on the left was built in the 1930's. It is a later addition that is not shown on the 1893 Fire Insurance Map. It was designed sympathetically to respect the form and character of the original house. The unique gingerbread trims and six over six windows with shutters add architectural interest and charm to the property. Decorative brackets adorned the entrance canopy and the bay window. The bay window may have been added later, as few frame houses in Milton were constructed in the Pre-Confederation period would have included such features.

Character Defining Elements/Heritage Attributes

Key attributes that reflect the cultural heritage value of the property include:

- Massing of the two-storey Pre-Confederation Victorian style home with a horizontal clapboard siding and concrete foundation.
- Medium gable roof with projected eaves, decorative bargeboard and plain soffit.
- Six over six windows with pain trim, single slip sills and double hung with shutters
- Bay window with decorative brackets
- Off Centre single leaf five panels door with middle panel glass insert and moulded trim
- Hood over doorway with decorative bracket supports
- Open porch with decorative wood columns and gingerbread trim.
- Single Flue Brick Chimney
- Historical home of Thomas Lavery and Family
- Context of the house as the first few houses built in the John Martin Survey neighbourhood and depicted in the County of Halton, Canada West, T.C. Livingston P.L.S. 1858 Map.

projecting bay window. In the mid 1920's, Andy Neilson raised the house and dug a basement beneath it. The recessed side wing on the left was built in the 1930's. It is a later addition that is not shown on the 1893 Fire Insurance Map. It was designed sympathetically to respect the form and character of the original house. The unique gingerbread trims and six over six windows with shutters add architectural interest and charm to the property. Decorative brackets adorned the entrance canopy and the bay window. The bay window may have been added later, as few frame houses in Milton that were constructed in the Pre-Confederation period would have included such features.

#### **Character Defining Elements/Heritage Attributes**

Key attributes that reflect the cultural heritage value of the property include:

- Massing of the two-storey Pre Confederation Victorian Style home with a horizontal clapboard siding and concrete foundation.
- Medium gable roof with projected eaves, decorative bargeboard and plain soffit.
- Six over six windows with pain trim, single slip sills and double hung with shutters
- Bay window with decorative brackets
- Off Centre single leaf five panels door with middle panel glass insert and moulded trim
- Hood over doorway with decorative bracket supports
- Open porch with decorative wood columns and gingerbread trim.
- Single Flue Brick Chimney
- Historical home of Thomas Lavery and Family
- Context of the house as the first few houses built in the John Martin Survey neighbourhood and depicted in the County of Halton, Canada West, T.C. Livingston P.L.S. 1858 Map.