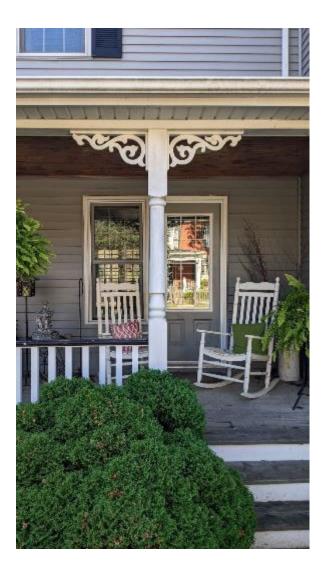

Character Defining Elements/Heritage Attributes

Key attributes that reflect the cultural heritage value of the property include:

- Massing of the two-storey Pre-Confederation Victorian style home with a horizontal clapboard siding and concrete foundation.
- Medium gable roof with projected eaves, decorative bargeboard and plain soffit.
- Six over six windows with pain trim, single slip sills and double hung with shutters
- Bay window with decorative brackets
- Off Centre single leaf five panels door with middle panel glass insert and moulded trim
- Hood over doorway with decorative bracket supports
- Open porch with decorative wood columns and gingerbread trim.
- Single Flue Brick Chimney
- Historical home of Thomas Lavery and Family
- Context of the house as the first few houses built in the John Martin Survey neighbourhood and depicted in the County of Halton, Canada West, T.C. Livingston P.L.S. 1858 Map.

#### **Character Defining Elements/Heritage Attributes**

Key attributes that reflect the cultural heritage value of the property include:

- Massing of the two-storey Pre Confederation Victorian Style home with a horizontal clapboard siding and concrete foundation.
- Medium gable roof with projected eaves, decorative bargeboard and plain soffit.
- Six over six windows with pain trim, single slip sills and double hung with shutters
- Bay window with decorative brackets
- Off Centre single leaf five panels door with middle panel glass insert and moulded trim
- Hood over doorway with decorative bracket supports
- Open porch with decorative wood columns and gingerbread trim.
- Single Flue Brick Chimney
- Historical home of Thomas Lavery and Family
- Context of the house as the first few houses built in the John Martin Survey neighbourhood and depicted in the County of Halton, Canada West, T.C. Livingston P.L.S. 1858 Map.