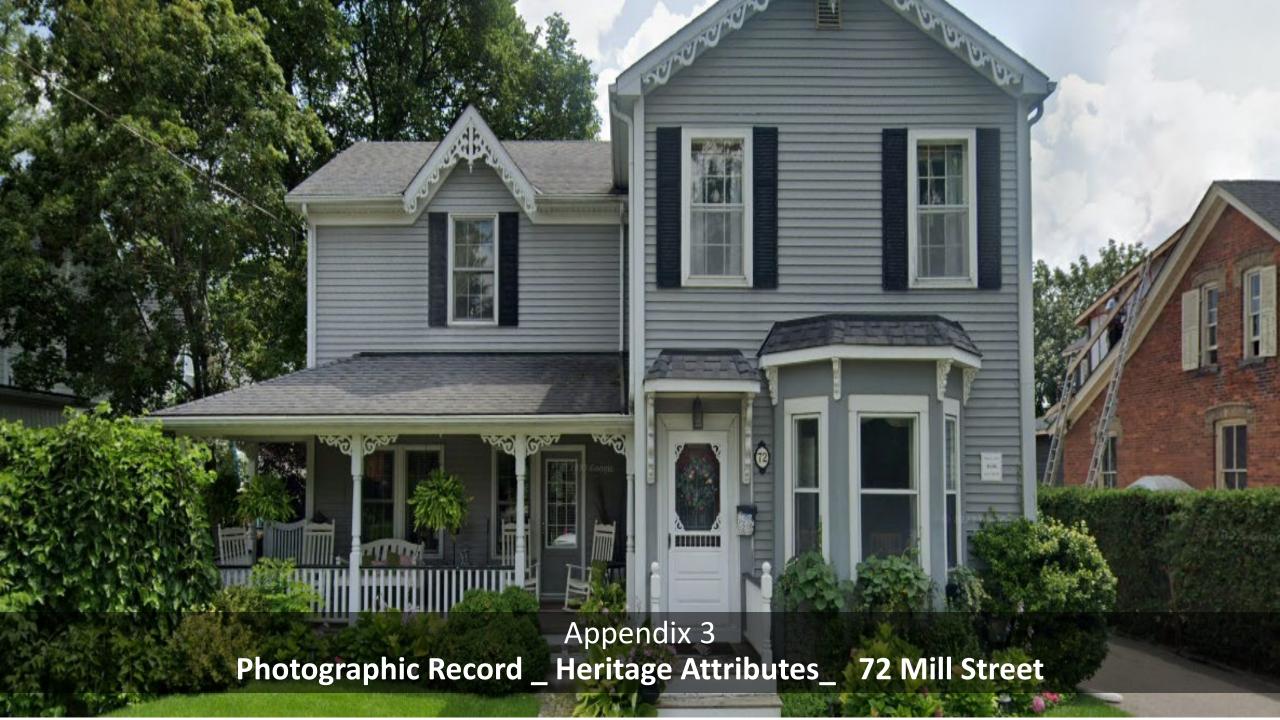

Physically, this two-storey Pre-Confederation Victorian style home was built in two stages. The original portion of the building to the right has a side hall entrance with a one storey projecting bay window. In the mid 1920's, Andy Neilson raised the house and dug a basement beneath it. The recessed side wing on the left was built in the 1930's. It is a later addition that is not shown on the 1893 Fire Insurance Map. It was designed sympathetically to respect the form and character of the original house. The unique gingerbread trims and six over six windows with shutters add architectural interest and charm to the property. Decorative brackets adorned the entrance canopy and the bay window. The bay window may have been added later, as few frame houses in Milton were constructed in the Pre-Confederation period would have included such features.

Character Defining Elements/Heritage Attributes

Key attributes that reflect the cultural heritage value of the property include:

- Massing of the two-storey Pre-Confederation Victorian style home with a horizontal clapboard siding and concrete foundation.
- Medium gable roof with projected eaves, decorative bargeboard and plain soffit.
- Six over six windows with pain trim, single slip sills and double hung with shutters
- Bay window with decorative brackets
- Off Centre single leaf five panels door with middle panel glass insert and moulded trim
- Hood over doorway with decorative bracket supports
- Open porch with decorative wood columns and gingerbread trim.
- Single Flue Brick Chimney
- Historical home of Thomas Lavery and Family
- Context of the house as the first few houses built in the John Martin Survey neighbourhood and depicted in the County of Halton, Canada West, T.C. Livingston P.L.S. 1858 Map.

#### **Physical or Design Value**

This two-storey Pre Confederation Victorian Style home was built in two stages. The original portion of the building to the right has a side hall entrance with a one storey

projecting bay window. In the mid 1920's, Andy Neilson raised the house and dug a basement beneath it. The recessed side wing on the left was built in the 1930's. It is a later addition that is not shown on the 1893 Fire Insurance Map. It was designed sympathetically to respect the form and character of the original house. The unique gingerbread trims and six over six windows with shutters add architectural interest and charm to the property. Decorative brackets adorned the entrance canopy and the bay window. The bay window may have been added later, as few frame houses in Milton that were constructed in the Pre-Confederation period would have included such features.

#### **Character Defining Elements/Heritage Attributes**

Key attributes that reflect the cultural heritage value of the property include:

- Massing of the two-storey Pre Confederation Victorian Style home with a horizontal clapboard siding and concrete foundation.
- Medium gable roof with projected eaves, decorative bargeboard and plain soffit.
- Six over six windows with pain trim, single slip sills and double hung with shutters
- Bay window with decorative brackets
- Off Centre single leaf five panels door with middle panel glass insert and moulded trim
- Hood over doorway with decorative bracket supports
- Open porch with decorative wood columns and gingerbread trim.
- Single Flue Brick Chimney
- Historical home of Thomas Lavery and Family
- Context of the house as the first few houses built in the John Martin Survey neighbourhood and depicted in the County of Halton, Canada West, T.C. Livingston P.L.S. 1858 Map.