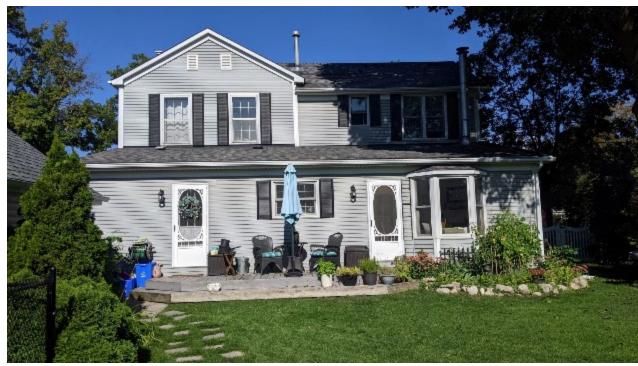

Physically, this two-storey Pre-Confederation Victorian style home was built in two stages. The original portion of the building to the right has a side hall entrance with a one storey projecting bay window. In the mid 1920's, Andy Neilson raised the house and dug a basement beneath it. The recessed side wing on the left was built in the 1930's. It is a later addition that is not shown on the 1893 Fire Insurance Map. It was designed sympathetically to respect the form and character of the original house. The unique gingerbread trims and six over six windows with shutters add architectural interest and charm to the property. Decorative brackets adorned the entrance canopy and the bay window. The bay window may have been added later, as few frame houses in Milton were constructed in the Pre-Confederation period would have included such features.

projecting bay window. In the mid 1920's, Andy Neilson raised the house and dug a basement beneath it. The recessed side wing on the left was built in the 1930's. It is a later addition that is not shown on the 1893 Fire Insurance Map. It was designed sympathetically to respect the form and character of the original house. The unique gingerbread trims and six over six windows with shutters add architectural interest and charm to the property. Decorative brackets adorned the entrance canopy and the bay window. The bay window may have been added later, as few frame houses in Milton that were constructed in the Pre-Confederation period would have included such features.