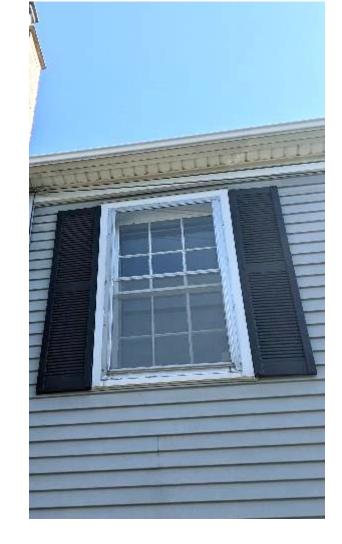

Character Defining Elements/Heritage Attributes

Key attributes that reflect the cultural heritage value of the property include:

- Massing of the two-storey Pre-Confederation Victorian style home with a horizontal clapboard siding and concrete foundation.
- Medium gable roof with projected eaves, decorative bargeboard and plain soffit.
- Six over six windows with pain trim, single slip sills and double hung with shutters
- Bay window with decorative brackets
- Off Centre single leaf five panels door with middle panel glass insert and moulded trim
- Hood over doorway with decorative bracket supports
- Open porch with decorative wood columns and gingerbread trim.
- Single Flue Brick Chimney
- Historical home of Thomas Lavery and Family
- Context of the house as the first few houses built in the John Martin Survey neighbourhood and depicted in the County of Halton, Canada West, T.C. Livingston P.L.S. 1858 Map.

#### **Character Defining Elements/Heritage Attributes**

Key attributes that reflect the cultural heritage value of the property include:

- Massing of the two-storey Pre Confederation Victorian Style home with a horizontal clapboard siding and concrete foundation.
- Medium gable roof with projected eaves, decorative bargeboard and plain soffit.
- Six over six windows with pain trim, single slip sills and double hung with shutters
- Bay window with decorative brackets
- Off Centre single leaf five panels door with middle panel glass insert and moulded trim
- Hood over doorway with decorative bracket supports
- Open porch with decorative wood columns and gingerbread trim.
- Single Flue Brick Chimney
- Historical home of Thomas Lavery and Family
- Context of the house as the first few houses built in the John Martin Survey neighbourhood and depicted in the County of Halton, Canada West, T.C. Livingston P.L.S. 1858 Map.