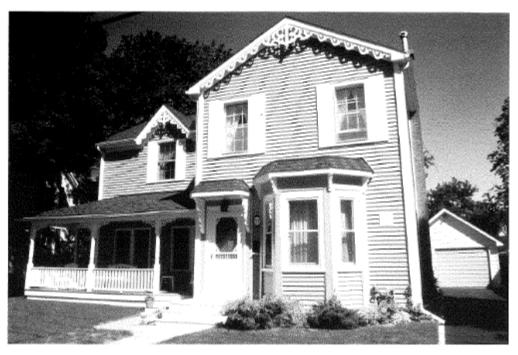

Physically, this two-storey Pre-Confederation Victorian style home was built in two stages. The original portion of the building to the right has a side hall entrance with a one storey projecting bay window. In the mid 1920's, Andy Neilson raised the house and dug a basement beneath it. The recessed side wing on the left was built in the 1930's. It is a later addition that is not shown on the 1893 Fire Insurance Map. It was designed sympathetically to respect the form and character of the original house. The unique gingerbread trims and six over six windows with shutters add architectural interest and charm to the property. Decorative brackets adorned the entrance canopy and the bay window. The bay window may have been added later, as few frame houses in Milton were constructed in the Pre-Confederation period would have included such features.

Character Defining Elements/Heritage Attributes

Key attributes that reflect the cultural heritage value of the property include:

- Massing of the two-storey Pre-Confederation Victorian style home with a horizontal clapboard siding and concrete foundation.
- Medium gable roof with projected eaves, decorative bargeboard and plain soffit.
- Six over six windows with pain trim, single slip sills and double hung with shutters
- Bay window with decorative brackets
- Off Centre single leaf five panels door with middle panel glass insert and moulded trim
- Hood over doorway with decorative bracket supports
- Open porch with decorative wood columns and gingerbread trim.
- Single Flue Brick Chimney
- Historical home of Thomas Lavery and Family
- Context of the house as the first few houses built in the John Martin Survey neighbourhood and depicted in the County of Halton, Canada West, T.C. Livingston P.L.S. 1858 Map.

#### **Physical or Design Value**

This two-storey Pre Confederation Victorian Style home was built in two stages. The original portion of the building to the right has a side hall entrance with a one storey

projecting bay window. In the mid 1920's, Andy Neilson raised the house and dug a basement beneath it. The recessed side wing on the left was built in the 1930's. It is a later addition that is not shown on the 1893 Fire Insurance Map. It was designed sympathetically to respect the form and character of the original house. The unique gingerbread trims and six over six windows with shutters add architectural interest and charm to the property. Decorative brackets adorned the entrance canopy and the bay window. The bay window may have been added later, as few frame houses in Milton that were constructed in the Pre-Confederation period would have included such features.

#### **Character Defining Elements/Heritage Attributes**

Key attributes that reflect the cultural heritage value of the property include:

- Massing of the two-storey Pre Confederation Victorian Style home with a horizontal clapboard siding and concrete foundation.
- Medium gable roof with projected eaves, decorative bargeboard and plain soffit.
- Six over six windows with pain trim, single slip sills and double hung with shutters
- Bay window with decorative brackets
- Off Centre single leaf five panels door with middle panel glass insert and moulded trim
- Hood over doorway with decorative bracket supports
- Open porch with decorative wood columns and gingerbread trim.
- Single Flue Brick Chimney
- Historical home of Thomas Lavery and Family
- Context of the house as the first few houses built in the John Martin Survey neighbourhood and depicted in the County of Halton, Canada West, T.C. Livingston P.L.S. 1858 Map.