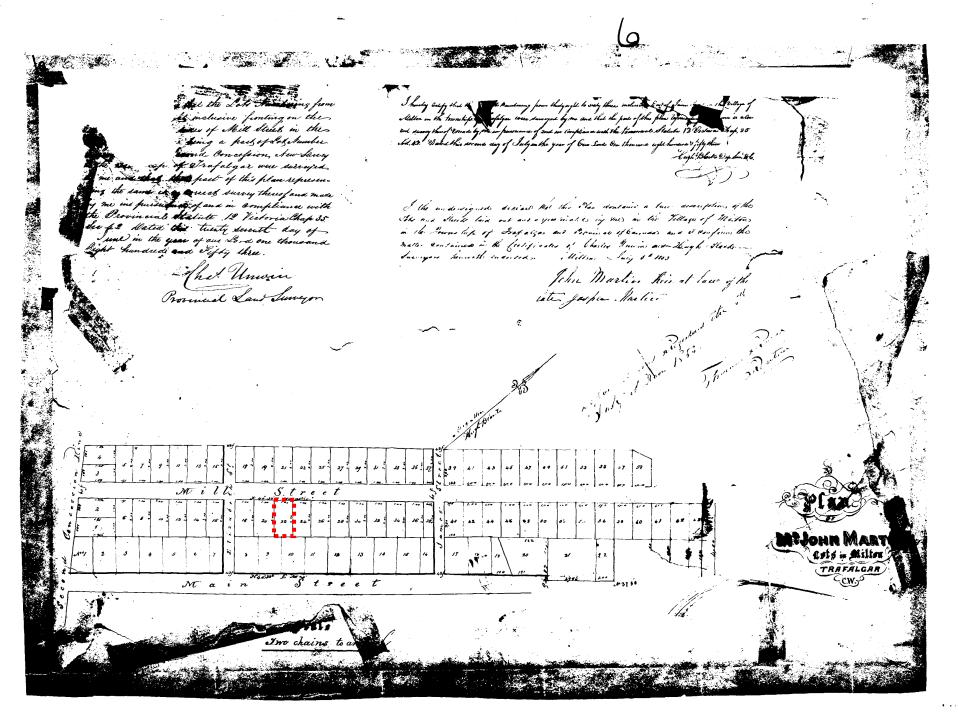

### **Legal Description**

SURVEY MARTIN, PLAN 6 LOT 22 BLK 4

#### **SURVEY MARTIN**

- PLAN 6
- LOT 22
- BLK 4
- 8712.00SF
- 66.00FR
- 132.00D