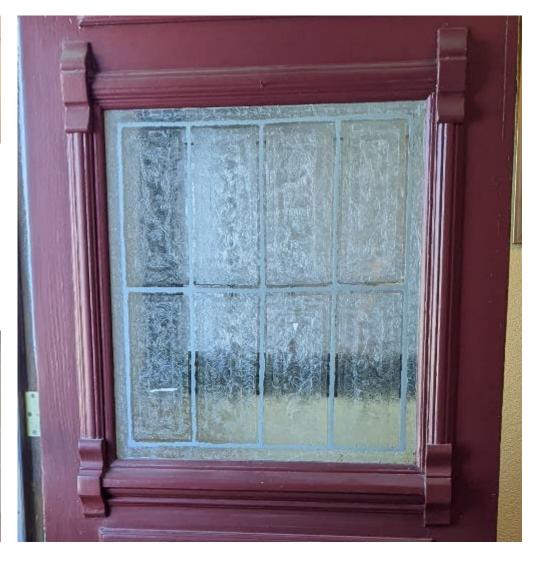

Character Defining Elements/Heritage Attributes

Key attributes that reflect the cultural heritage value of the property include:

- Massing of the two-storey Pre-Confederation Victorian style home with a horizontal clapboard siding and concrete foundation.
- Medium gable roof with projected eaves, decorative bargeboard and plain soffit.
- Six over six windows with pain trim, single slip sills and double hung with shutters
- Bay window with decorative brackets
- Off Centre single leaf five panels door with middle panel glass insert and moulded trim
- Hood over doorway with decorative bracket supports
- Open porch with decorative wood columns and gingerbread trim.
- Single Flue Brick Chimney
- Historical home of Thomas Lavery and Family
- Context of the house as the first few houses built in the John Martin Survey neighbourhood and depicted in the County of Halton, Canada West, T.C. Livingston P.L.S. 1858 Map.

#### **Character Defining Elements/Heritage Attributes**

Key attributes that reflect the cultural heritage value of the property include:

- Massing of the two-storey Pre Confederation Victorian Style home with a horizontal clapboard siding and concrete foundation.
- Medium gable roof with projected eaves, decorative bargeboard and plain soffit.
- Six over six windows with pain trim, single slip sills and double hung with shutters
- Bay window with decorative brackets
- Off Centre single leaf five panels door with middle panel glass insert and moulded trim
- Hood over doorway with decorative bracket supports
- Open porch with decorative wood columns and gingerbread trim.
- Single Flue Brick Chimney
- Historical home of Thomas Lavery and Family
- Context of the house as the first few houses built in the John Martin Survey neighbourhood and depicted in the County of Halton, Canada West, T.C. Livingston P.L.S. 1858 Map.