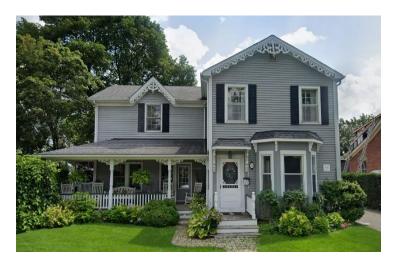

Physically, this two-storey Pre-Confederation Victorian style home was built in two stages. The original portion of the building to the right has a side hall entrance with a one storey projecting bay window. In the mid 1920's, Andy Neilson raised the house and dug a basement beneath it. The recessed side wing on the left was built in the 1930's. It is a later addition that is not shown on the 1893 Fire Insurance Map. It was designed sympathetically to respect the form and character of the original house. The unique gingerbread trims and six over six windows with shutters add architectural interest and charm to the property. Decorative brackets adorned the entrance canopy and the bay window. The bay window may have been added later, as few frame houses in Milton were constructed in the Pre-Confederation period would have included such features.

Character Defining Elements/Heritage Attributes

Key attributes that reflect the cultural heritage value of the property include:

- Massing of the two-storey Pre-Confederation Victorian style home with a horizontal clapboard siding and concrete foundation.
- Medium gable roof with projected eaves, decorative bargeboard and plain soffit.
- Six over six windows with pain trim, single slip sills and double hung with shutters
- Bay window with decorative brackets
- Off Centre single leaf five panels door with middle panel glass insert and moulded trim
- Hood over doorway with decorative bracket supports
- Open porch with decorative wood columns and gingerbread trim.
- Single Flue Brick Chimney
- Historical home of Thomas Lavery and Family
- Context of the house as the first few houses built in the John Martin Survey neighbourhood and depicted in the County of Halton, Canada West, T.C. Livingston P.L.S. 1858 Map.

#### **Physical or Design Value**

This two-storey Pre Confederation Victorian Style home was built in two stages. The original portion of the building to the right has a side hall entrance with a one storey

projecting bay window. In the mid 1920's, Andy Neilson raised the house and dug a basement beneath it. The recessed side wing on the left was built in the 1930's. It is a later addition that is not shown on the 1893 Fire Insurance Map. It was designed sympathetically to respect the form and character of the original house. The unique gingerbread trims and six over six windows with shutters add architectural interest and charm to the property. Decorative brackets adorned the entrance canopy and the bay window. The bay window may have been added later, as few frame houses in Milton that were constructed in the Pre-Confederation period would have included such features.

#### **Character Defining Elements/Heritage Attributes**

Key attributes that reflect the cultural heritage value of the property include:

- Massing of the two-storey Pre Confederation Victorian Style home with a horizontal clapboard siding and concrete foundation.
- Medium gable roof with projected eaves, decorative bargeboard and plain soffit.
- Six over six windows with pain trim, single slip sills and double hung with shutters
- Bay window with decorative brackets
- Off Centre single leaf five panels door with middle panel glass insert and moulded trim
- Hood over doorway with decorative bracket supports
- Open porch with decorative wood columns and gingerbread trim.
- Single Flue Brick Chimney
- Historical home of Thomas Lavery and Family
- Context of the house as the first few houses built in the John Martin Survey neighbourhood and depicted in the County of Halton, Canada West, T.C. Livingston P.L.S. 1858 Map.