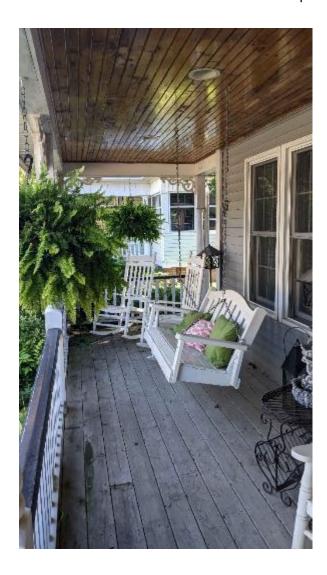

Character Defining Elements/Heritage Attributes

Key attributes that reflect the cultural heritage value of the property include:

- Massing of the two-storey Pre-Confederation Victorian style home with a horizontal clapboard siding and concrete foundation.
- Medium gable roof with projected eaves, decorative bargeboard and plain soffit.
- Six over six windows with pain trim, single slip sills and double hung with shutters
- Bay window with decorative brackets
- Off Centre single leaf five panels door with middle panel glass insert and moulded trim
- Hood over doorway with decorative bracket supports
- Open porch with decorative wood columns and gingerbread trim.
- Single Flue Brick Chimney
- Historical home of Thomas Lavery and Family
- Context of the house as the first few houses built in the John Martin Survey neighbourhood and depicted in the County of Halton, Canada West, T.C. Livingston P.L.S. 1858 Map.

#### **Character Defining Elements/Heritage Attributes**

Key attributes that reflect the cultural heritage value of the property include:

- Massing of the two-storey Pre Confederation Victorian Style home with a horizontal clapboard siding and concrete foundation.
- Medium gable roof with projected eaves, decorative bargeboard and plain soffit.
- Six over six windows with pain trim, single slip sills and double hung with shutters
- Bay window with decorative brackets
- Off Centre single leaf five panels door with middle panel glass insert and moulded trim
- Hood over doorway with decorative bracket supports
- Open porch with decorative wood columns and gingerbread trim.
- Single Flue Brick Chimney
- Historical home of Thomas Lavery and Family
- Context of the house as the first few houses built in the John Martin Survey neighbourhood and depicted in the County of Halton, Canada West, T.C. Livingston P.L.S. 1858 Map.