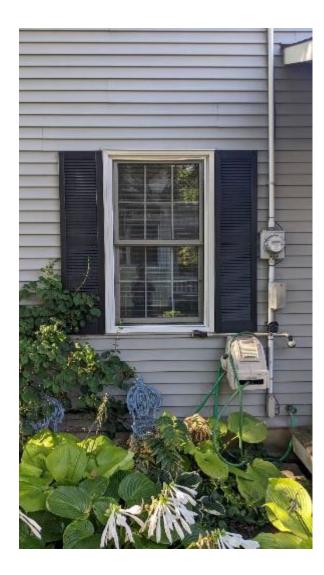

Character Defining Elements/Heritage Attributes

Key attributes that reflect the cultural heritage value of the property include:

- Massing of the two-storey Pre-Confederation Victorian style home with a horizontal clapboard siding and concrete foundation.
- Medium gable roof with projected eaves, decorative bargeboard and plain soffit.
- Six over six windows with pain trim, single slip sills and double hung with shutters
- Bay window with decorative brackets
- Off Centre single leaf five panels door with middle panel glass insert and moulded trim
- Hood over doorway with decorative bracket supports
- Open porch with decorative wood columns and gingerbread trim.
- Single Flue Brick Chimney
- Historical home of Thomas Lavery and Family
- Context of the house as the first few houses built in the John Martin Survey neighbourhood and depicted in the County of Halton, Canada West, T.C. Livingston P.L.S. 1858 Map.

#### **Character Defining Elements/Heritage Attributes**

Key attributes that reflect the cultural heritage value of the property include:

- Massing of the two-storey Pre Confederation Victorian Style home with a horizontal clapboard siding and concrete foundation.
- Medium gable roof with projected eaves, decorative bargeboard and plain soffit.
- Six over six windows with pain trim, single slip sills and double hung with shutters
- Bay window with decorative brackets
- Off Centre single leaf five panels door with middle panel glass insert and moulded trim
- Hood over doorway with decorative bracket supports
- Open porch with decorative wood columns and gingerbread trim.
- Single Flue Brick Chimney
- Historical home of Thomas Lavery and Family
- Context of the house as the first few houses built in the John Martin Survey neighbourhood and depicted in the County of Halton, Canada West, T.C. Livingston P.L.S. 1858 Map.