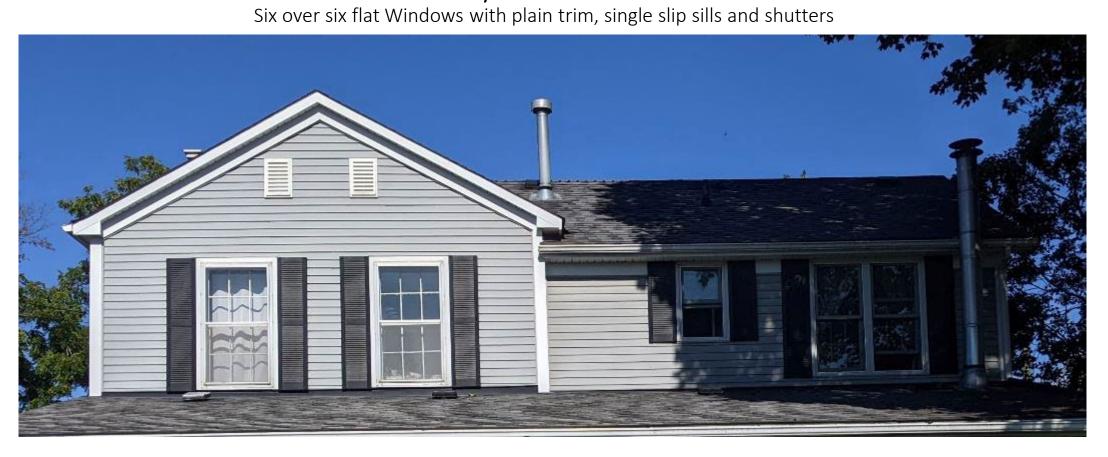

Character Defining Elements/Heritage Attributes

Key attributes that reflect the cultural heritage value of the property include:

- Massing of the two-storey Pre-Confederation Victorian style home with a horizontal clapboard siding and concrete foundation.
- Medium gable roof with projected eaves, decorative bargeboard and plain soffit.
- Six over six windows with pain trim, single slip sills and double hung with shutters
- Bay window with decorative brackets
- Off Centre single leaf five panels door with middle panel glass insert and moulded trim
- Hood over doorway with decorative bracket supports
- Open porch with decorative wood columns and gingerbread trim.
- Single Flue Brick Chimney
- Historical home of Thomas Lavery and Family
- Context of the house as the first few houses built in the John Martin Survey neighbourhood and depicted in the County of Halton, Canada West, T.C. Livingston P.L.S. 1858 Map.

#### **Character Defining Elements/Heritage Attributes**

Key attributes that reflect the cultural heritage value of the property include:

- Massing of the two-storey Pre Confederation Victorian Style home with a horizontal clapboard siding and concrete foundation.
- Medium gable roof with projected eaves, decorative bargeboard and plain soffit.
- Six over six windows with pain trim, single slip sills and double hung with shutters
- Bay window with decorative brackets
- Off Centre single leaf five panels door with middle panel glass insert and moulded trim
- Hood over doorway with decorative bracket supports
- Open porch with decorative wood columns and gingerbread trim.
- Single Flue Brick Chimney
- Historical home of Thomas Lavery and Family
- Context of the house as the first few houses built in the John Martin Survey neighbourhood and depicted in the County of Halton, Canada West, T.C. Livingston P.L.S. 1858 Map.