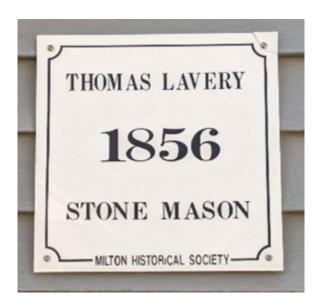

#### **EXECUTIVE SUMMARY**

- This two-storey Pre-Confederation Victorian style home was built by Thomas Lavery around 1856. It was one of the earliest houses constructed in the John Martin Survey Neighbourhood.
- The property's current owner has voluntarily responded to the heritage designation program and desires that their property be designated.
- Staff has evaluated this historic home as a significant built heritage resource for the Town
  of Milton and should be designated under Part IV of the Ontario Heritage Act. (See
  Appendix '1')

#### **Background**

Thomas Lavery built this house around 1856. It was one of the earliest homes built in the John Martin Survey Neighbourhood. Its cultural heritage value and interest lie in its physical, historical, and contextual value. Physically, it is an excellent well conserved two-storey Victorian style house with a medium gable roof. Historically, it was the family home of the Lavery family until 1900. Contextually, this property is among the first houses built along Mill Street.

#### Discussion

The Historical Book recorded that Thomas Lavery, an Irish immigrant and a stonemason, bought the lot from the wife of John Martin in 1855 and built this house around 1856. All six of the Lavery children were raised in the house; The property remains with the family until 1915. In 1916, Andrew and Barbara Neilson purchased this home. The Nelsons' made several changes in the house over the years, digging a basement under the front section of the building and installing a front bay window. After Barbara's death Andrew married May Telfer. The property was sold to Elizabeth Storey in 1931. The Mckay family bought the house from the Storey family in 1946 and sold it to Peter and Joan of Arc Lucy Roncato in 1971. The present owners, John and Loni Brechin, took possession of the property from Coleen Ann McLaughlin in 1996.

#### **Historical Value**

The Historical Book recorded that Thomas Lavery, an Irish immigrant and a stonemason, bought the lot from the wife of John Martin in 1855 and built this house around 1856. All six of the Lavery children were raised in the house; The property remains with the family until 1915. In 1916, Andrew and Barbara Neilson purchased this home. The Nelsons' made several changes in the house over the years, digging a basement under the front section of the building and installing a front bay window. After Barbara's death Andrew married May Telfer. The property was sold to Elizabeth Storey in 1931. The Mckay family bought the house from the Storey family in 1946 and sold it to Peter and Joan of Arc Lucy Roncato in 1971. The present owners, John and Loni Brechin, took possession of the property from Coleen Ann McLaughlin in 1996..