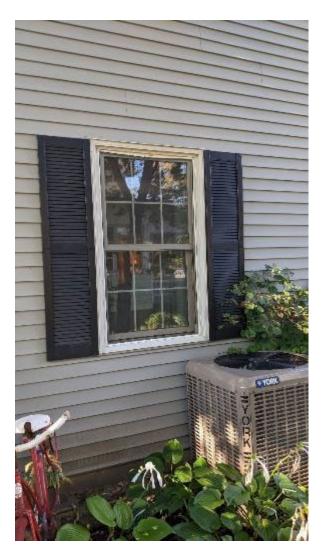

Character Defining Elements/Heritage Attributes

Key attributes that reflect the cultural heritage value of the property include:

- Massing of the two-storey Pre-Confederation Victorian style home with a horizontal clapboard siding and concrete foundation.
- Medium gable roof with projected eaves, decorative bargeboard and plain soffit.
- Six over six windows with pain trim, single slip sills and double hung with shutters
- Bay window with decorative brackets
- Off Centre single leaf five panels door with middle panel glass insert and moulded trim
- Hood over doorway with decorative bracket supports
- Open porch with decorative wood columns and gingerbread trim.
- Single Flue Brick Chimney
- Historical home of Thomas Lavery and Family
- Context of the house as the first few houses built in the John Martin Survey neighbourhood and depicted in the County of Halton, Canada West, T.C. Livingston P.L.S. 1858 Map.

#### **Character Defining Elements/Heritage Attributes**

Key attributes that reflect the cultural heritage value of the property include:

- Massing of the two-storey Pre Confederation Victorian Style home with a horizontal clapboard siding and concrete foundation.
- Medium gable roof with projected eaves, decorative bargeboard and plain soffit.
- Six over six windows with pain trim, single slip sills and double hung with shutters
- Bay window with decorative brackets
- Off Centre single leaf five panels door with middle panel glass insert and moulded trim
- Hood over doorway with decorative bracket supports
- Open porch with decorative wood columns and gingerbread trim.
- Single Flue Brick Chimney
- Historical home of Thomas Lavery and Family
- Context of the house as the first few houses built in the John Martin Survey neighbourhood and depicted in the County of Halton, Canada West, T.C. Livingston P.L.S. 1858 Map.