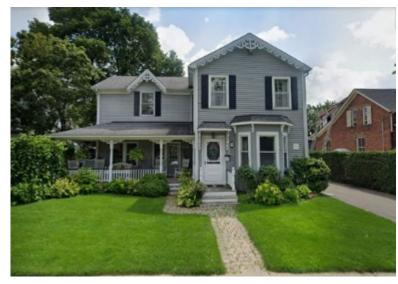

Physically, this two-storey Pre-Confederation Victorian style home was built in two stages. The original portion of the building to the right has a side hall entrance with a one storey projecting bay window. In the mid 1920's, Andy Neilson raised the house and dug a basement beneath it. The recessed side wing on the left was built in the 1930's. It is a later addition that is not shown on the 1893 Fire Insurance Map. It was designed sympathetically to respect the form and character of the original house. The unique gingerbread trims and six over six windows with shutters add architectural interest and charm to the property. Decorative brackets adorned the entrance canopy and the bay window. The bay window may have been added later, as few frame houses in Milton were constructed in the Pre-Confederation period would have included such features.

Character Defining Elements/Heritage Attributes

Key attributes that reflect the cultural heritage value of the property include:

- Massing of the two-storey Pre-Confederation Victorian style home with a horizontal clapboard siding and concrete foundation.
- Medium gable roof with projected eaves, decorative bargeboard and plain soffit.
- Six over six windows with pain trim, single slip sills and double hung with shutters
- Bay window with decorative brackets
- Off Centre single leaf five panels door with middle panel glass insert and moulded trim
- Hood over doorway with decorative bracket supports
- Open porch with decorative wood columns and gingerbread trim.
- Single Flue Brick Chimney
- Historical home of Thomas Lavery and Family
- Context of the house as the first few houses built in the John Martin Survey neighbourhood and depicted in the County of Halton, Canada West, T.C. Livingston P.L.S. 1858 Map.

#### **Physical or Design Value**

This two-storey Pre Confederation Victorian Style home was built in two stages. The original portion of the building to the right has a side hall entrance with a one storey

#### **Character Defining Elements/Heritage Attributes**

Key attributes that reflect the cultural heritage value of the property include:

- Massing of the two-storey Pre Confederation Victorian Style home with a horizontal clapboard siding and concrete foundation.
- Medium gable roof with projected eaves, decorative bargeboard and plain soffit.
- Six over six windows with pain trim, single slip sills and double hung with shutters
- Bay window with decorative brackets
- Off Centre single leaf five panels door with middle panel glass insert and moulded trim
- Hood over doorway with decorative bracket supports
- Open porch with decorative wood columns and gingerbread trim.
- Single Flue Brick Chimney
- Historical home of Thomas Lavery and Family
- Context of the house as the first few houses built in the John Martin Survey neighbourhood and depicted in the County of Halton, Canada West, T.C. Livingston P.L.S. 1858 Map.