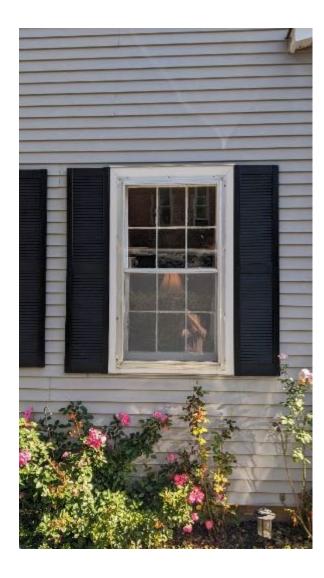

Character Defining Elements/Heritage Attributes

Key attributes that reflect the cultural heritage value of the property include:

- Massing of the two-storey Pre-Confederation Victorian style home with a horizontal clapboard siding and concrete foundation.
- Medium gable roof with projected eaves, decorative bargeboard and plain soffit.
- Six over six windows with pain trim, single slip sills and double hung with shutters
- Bay window with decorative brackets
- Off Centre single leaf five panels door with middle panel glass insert and moulded trim
- Hood over doorway with decorative bracket supports
- Open porch with decorative wood columns and gingerbread trim.
- Single Flue Brick Chimney
- Historical home of Thomas Lavery and Family
- Context of the house as the first few houses built in the John Martin Survey neighbourhood and depicted in the County of Halton, Canada West, T.C. Livingston P.L.S. 1858 Map.

#### **Character Defining Elements/Heritage Attributes**

Key attributes that reflect the cultural heritage value of the property include:

- Massing of the two-storey Pre Confederation Victorian Style home with a horizontal clapboard siding and concrete foundation.
- Medium gable roof with projected eaves, decorative bargeboard and plain soffit.
- Six over six windows with pain trim, single slip sills and double hung with shutters
- Bay window with decorative brackets
- Off Centre single leaf five panels door with middle panel glass insert and moulded trim
- Hood over doorway with decorative bracket supports
- Open porch with decorative wood columns and gingerbread trim.
- Single Flue Brick Chimney
- Historical home of Thomas Lavery and Family
- Context of the house as the first few houses built in the John Martin Survey neighbourhood and depicted in the County of Halton, Canada West, T.C. Livingston P.L.S. 1858 Map.