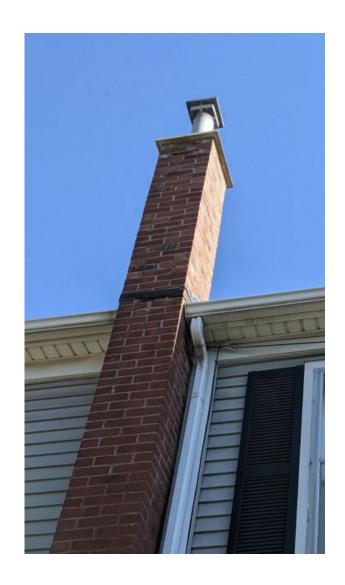

Character Defining Elements/Heritage Attributes

Key attributes that reflect the cultural heritage value of the property include:

- Massing of the two-storey Pre-Confederation Victorian style home with a horizontal clapboard siding and concrete foundation.
- Medium gable roof with projected eaves, decorative bargeboard and plain soffit.
- Six over six windows with pain trim, single slip sills and double hung with shutters
- Bay window with decorative brackets
- Off Centre single leaf five panels door with middle panel glass insert and moulded trim
- Hood over doorway with decorative bracket supports
- Open porch with decorative wood columns and gingerbread trim.
- Single Flue Brick Chimney
- Historical home of Thomas Lavery and Family
- Context of the house as the first few houses built in the John Martin Survey neighbourhood and depicted in the County of Halton, Canada West, T.C. Livingston P.L.S. 1858 Map.

#### **Character Defining Elements/Heritage Attributes**

Key attributes that reflect the cultural heritage value of the property include:

- Massing of the two-storey Pre Confederation Victorian Style home with a horizontal clapboard siding and concrete foundation.
- Medium gable roof with projected eaves, decorative bargeboard and plain soffit.
- Six over six windows with pain trim, single slip sills and double hung with shutters
- Bay window with decorative brackets
- Off Centre single leaf five panels door with middle panel glass insert and moulded trim
- Hood over doorway with decorative bracket supports
- Open porch with decorative wood columns and gingerbread trim.
- Single Flue Brick Chimney
- Historical home of Thomas Lavery and Family
- Context of the house as the first few houses built in the John Martin Survey neighbourhood and depicted in the County of Halton, Canada West, T.C. Livingston P.L.S. 1858 Map.