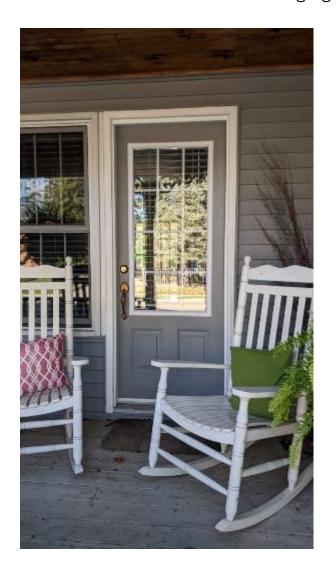

Character Defining Elements/Heritage Attributes

Key attributes that reflect the cultural heritage value of the property include:

- Massing of the two-storey Pre-Confederation Victorian style home with a horizontal clapboard siding and concrete foundation.
- Medium gable roof with projected eaves, decorative bargeboard and plain soffit.
- Six over six windows with pain trim, single slip sills and double hung with shutters
- Bay window with decorative brackets
- Off Centre single leaf five panels door with middle panel glass insert and moulded trim
- Hood over doorway with decorative bracket supports
- Open porch with decorative wood columns and gingerbread trim.
- Single Flue Brick Chimney
- Historical home of Thomas Lavery and Family
- Context of the house as the first few houses built in the John Martin Survey neighbourhood and depicted in the County of Halton, Canada West, T.C. Livingston P.L.S. 1858 Map.

#### **Character Defining Elements/Heritage Attributes**

Key attributes that reflect the cultural heritage value of the property include:

- Massing of the two-storey Pre Confederation Victorian Style home with a horizontal clapboard siding and concrete foundation.
- Medium gable roof with projected eaves, decorative bargeboard and plain soffit.
- Six over six windows with pain trim, single slip sills and double hung with shutters
- Bay window with decorative brackets
- Off Centre single leaf five panels door with middle panel glass insert and moulded trim
- Hood over doorway with decorative bracket supports
- Open porch with decorative wood columns and gingerbread trim.
- Single Flue Brick Chimney
- Historical home of Thomas Lavery and Family
- Context of the house as the first few houses built in the John Martin Survey neighbourhood and depicted in the County of Halton, Canada West, T.C. Livingston P.L.S. 1858 Map.