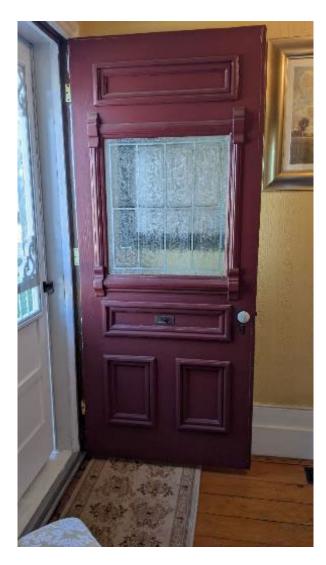

Character Defining Elements/Heritage Attributes

Key attributes that reflect the cultural heritage value of the property include:

- Massing of the two-storey Pre-Confederation Victorian style home with a horizontal clapboard siding and concrete foundation.
- Medium gable roof with projected eaves, decorative bargeboard and plain soffit.
- Six over six windows with pain trim, single slip sills and double hung with shutters
- Bay window with decorative brackets
- Off Centre single leaf five panels door with middle panel glass insert and moulded trim
- Hood over doorway with decorative bracket supports
- Open porch with decorative wood columns and gingerbread trim.
- Single Flue Brick Chimney
- Historical home of Thomas Lavery and Family
- Context of the house as the first few houses built in the John Martin Survey neighbourhood and depicted in the County of Halton, Canada West, T.C. Livingston P.L.S. 1858 Map.

#### **Character Defining Elements/Heritage Attributes**

Key attributes that reflect the cultural heritage value of the property include:

- Massing of the two-storey Pre Confederation Victorian Style home with a horizontal clapboard siding and concrete foundation.
- Medium gable roof with projected eaves, decorative bargeboard and plain soffit.
- Six over six windows with pain trim, single slip sills and double hung with shutters
- Bay window with decorative brackets
- Off Centre single leaf five panels door with middle panel glass insert and moulded trim
- Hood over doorway with decorative bracket supports
- Open porch with decorative wood columns and gingerbread trim.
- Single Flue Brick Chimney
- Historical home of Thomas Lavery and Family
- Context of the house as the first few houses built in the John Martin Survey neighbourhood and depicted in the County of Halton, Canada West, T.C. Livingston P.L.S. 1858 Map.