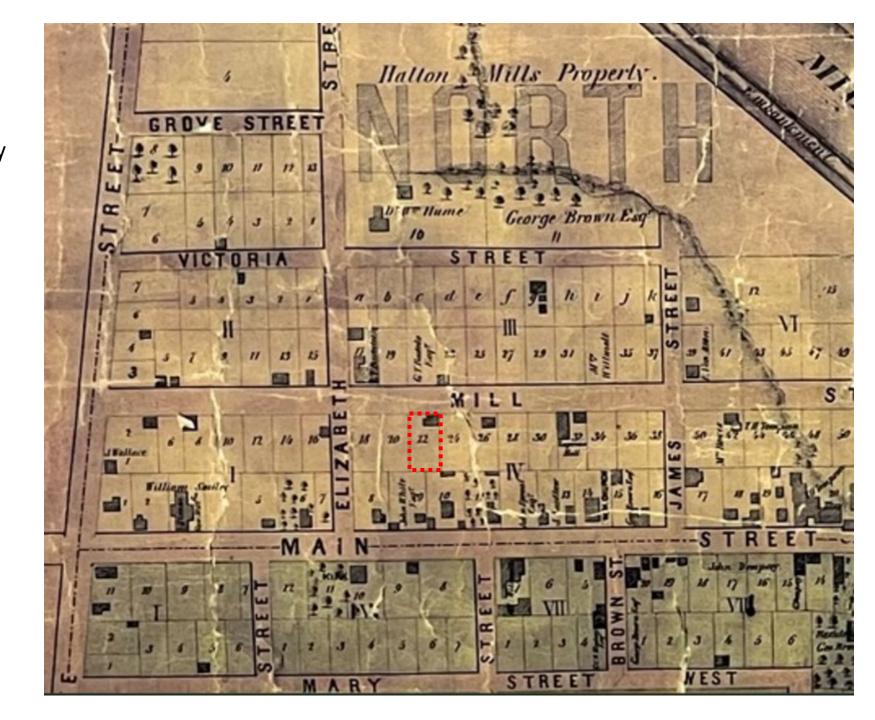

#### **Contextual Value**

This property has significant contextual value as one of the original house in Downtown Milton. Its presence is a testament to the historical and architectural heritage of the area. This home is shown on the County of Halton, Canada West, T.C. Livingston P.L.S. 1858 Map, further emphasizing its importance and the need for its preservation.

### **Contextual Heritage Attributes**

 Context of the location of the original house as depicted in the Map of the Town of Milton, County of Halton, Canada West, T.C. Livingston P.L.S. 1858 Map