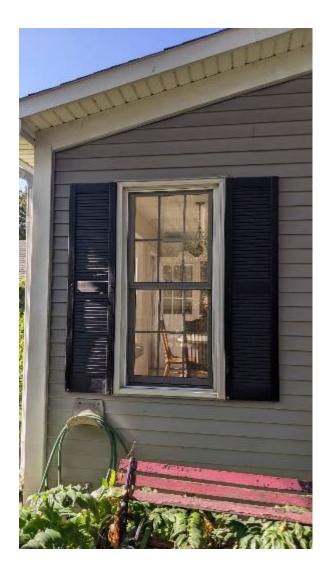

Character Defining Elements/Heritage Attributes

Key attributes that reflect the cultural heritage value of the property include:

- Massing of the two-storey Pre-Confederation Victorian style home with a horizontal clapboard siding and concrete foundation.
- Medium gable roof with projected eaves, decorative bargeboard and plain soffit.
- Six over six windows with pain trim, single slip sills and double hung with shutters
- Bay window with decorative brackets
- Off Centre single leaf five panels door with middle panel glass insert and moulded trim
- Hood over doorway with decorative bracket supports
- Open porch with decorative wood columns and gingerbread trim.
- Single Flue Brick Chimney
- Historical home of Thomas Lavery and Family
- Context of the house as the first few houses built in the John Martin Survey neighbourhood and depicted in the County of Halton, Canada West, T.C. Livingston P.L.S. 1858 Map.

#### **Character Defining Elements/Heritage Attributes**

Key attributes that reflect the cultural heritage value of the property include:

- Massing of the two-storey Pre Confederation Victorian Style home with a horizontal clapboard siding and concrete foundation.
- Medium gable roof with projected eaves, decorative bargeboard and plain soffit.
- Six over six windows with pain trim, single slip sills and double hung with shutters
- Bay window with decorative brackets
- Off Centre single leaf five panels door with middle panel glass insert and moulded trim
- Hood over doorway with decorative bracket supports
- Open porch with decorative wood columns and gingerbread trim.
- Single Flue Brick Chimney
- Historical home of Thomas Lavery and Family
- Context of the house as the first few houses built in the John Martin Survey neighbourhood and depicted in the County of Halton, Canada West, T.C. Livingston P.L.S. 1858 Map.