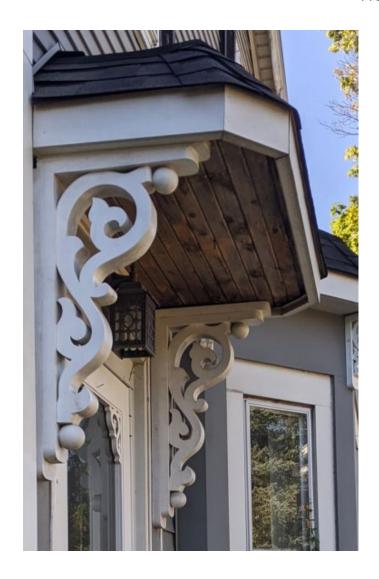

Character Defining Elements/Heritage Attributes

Key attributes that reflect the cultural heritage value of the property include:

- Massing of the two-storey Pre-Confederation Victorian style home with a horizontal clapboard siding and concrete foundation.
- Medium gable roof with projected eaves, decorative bargeboard and plain soffit.
- Six over six windows with pain trim, single slip sills and double hung with shutters
- Bay window with decorative brackets
- Off Centre single leaf five panels door with middle panel glass insert and moulded trim
- Hood over doorway with decorative bracket supports
- Open porch with decorative wood columns and gingerbread trim.
- Single Flue Brick Chimney
- Historical home of Thomas Lavery and Family
- Context of the house as the first few houses built in the John Martin Survey neighbourhood and depicted in the County of Halton, Canada West, T.C. Livingston P.L.S. 1858 Map.

#### **Character Defining Elements/Heritage Attributes**

Key attributes that reflect the cultural heritage value of the property include:

- Massing of the two-storey Pre Confederation Victorian Style home with a horizontal clapboard siding and concrete foundation.
- Medium gable roof with projected eaves, decorative bargeboard and plain soffit.
- Six over six windows with pain trim, single slip sills and double hung with shutters
- Bay window with decorative brackets
- Off Centre single leaf five panels door with middle panel glass insert and moulded trim
- Hood over doorway with decorative bracket supports
- Open porch with decorative wood columns and gingerbread trim.
- Single Flue Brick Chimney
- Historical home of Thomas Lavery and Family
- Context of the house as the first few houses built in the John Martin Survey neighbourhood and depicted in the County of Halton, Canada West, T.C. Livingston P.L.S. 1858 Map.