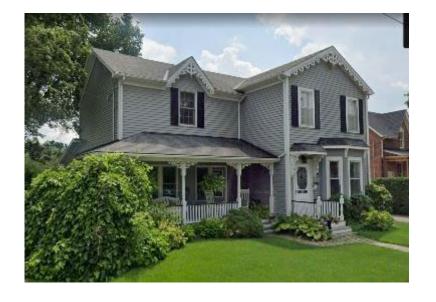

Physically, this two-storey Pre-Confederation Victorian style home was built in two stages. The original portion of the building to the right has a side hall entrance with a one storey projecting bay window. In the mid 1920's, Andy Neilson raised the house and dug a basement beneath it. The recessed side wing on the left was built in the 1930's. It is a later addition that is not shown on the 1893 Fire Insurance Map. It was designed sympathetically to respect the form and character of the original house. The unique gingerbread trims and six over six windows with shutters add architectural interest and charm to the property. Decorative brackets adorned the entrance canopy and the bay window. The bay window may have been added later, as few frame houses in Milton were constructed in the Pre-Confederation period would have included such features.

Character Defining Elements/Heritage Attributes

Key attributes that reflect the cultural heritage value of the property include:

- Massing of the two-storey Pre-Confederation Victorian style home with a horizontal clapboard siding and concrete foundation.
- Medium gable roof with projected eaves, decorative bargeboard and plain soffit.
- Six over six windows with pain trim, single slip sills and double hung with shutters
- Bay window with decorative brackets
- Off Centre single leaf five panels door with middle panel glass insert and moulded trim
- Hood over doorway with decorative bracket supports
- Open porch with decorative wood columns and gingerbread trim.
- Single Flue Brick Chimney
- Historical home of Thomas Lavery and Family
- Context of the house as the first few houses built in the John Martin Survey neighbourhood and depicted in the County of Halton, Canada West, T.C. Livingston P.L.S. 1858 Map.

#### **Physical or Design Value**

This two-storey Pre Confederation Victorian Style home was built in two stages. The original portion of the building to the right has a side hall entrance with a one storey

#### **Character Defining Elements/Heritage Attributes**

Key attributes that reflect the cultural heritage value of the property include:

- Massing of the two-storey Pre Confederation Victorian Style home with a horizontal clapboard siding and concrete foundation.
- Medium gable roof with projected eaves, decorative bargeboard and plain soffit.
- Six over six windows with pain trim, single slip sills and double hung with shutters
- Bay window with decorative brackets
- Off Centre single leaf five panels door with middle panel glass insert and moulded trim
- Hood over doorway with decorative bracket supports
- Open porch with decorative wood columns and gingerbread trim.
- Single Flue Brick Chimney
- Historical home of Thomas Lavery and Family
- Context of the house as the first few houses built in the John Martin Survey neighbourhood and depicted in the County of Halton, Canada West, T.C. Livingston P.L.S. 1858 Map.