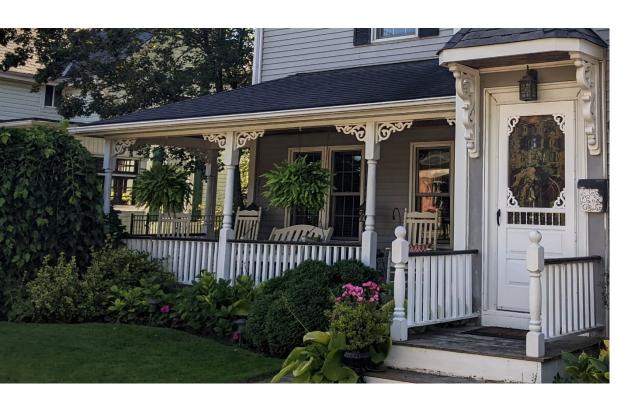

Physically, this two-storey Pre-Confederation Victorian style home was built in two stages. The original portion of the building to the right has a side hall entrance with a one storey projecting bay window. In the mid 1920's, Andy Neilson raised the house and dug a basement beneath it. The recessed side wing on the left was built in the 1930's. It is a later addition that is not shown on the 1893 Fire Insurance Map. It was designed sympathetically to respect the form and character of the original house. The unique gingerbread trims and six over six windows with shutters add architectural interest and charm to the property. Decorative brackets adorned the entrance canopy and the bay window. The bay window may have been added later, as few frame houses in Milton were constructed in the Pre-Confederation period would have included such features.

Character Defining Elements/Heritage Attributes

Key attributes that reflect the cultural heritage value of the property include:

- Massing of the two-storey Pre-Confederation Victorian style home with a horizontal clapboard siding and concrete foundation.
- Medium gable roof with projected eaves, decorative bargeboard and plain soffit.
- Six over six windows with pain trim, single slip sills and double hung with shutters
- Bay window with decorative brackets
- Off Centre single leaf five panels door with middle panel glass insert and moulded trim
- Hood over doorway with decorative bracket supports
- Open porch with decorative wood columns and gingerbread trim.
- Single Flue Brick Chimney
- Historical home of Thomas Lavery and Family
- Context of the house as the first few houses built in the John Martin Survey neighbourhood and depicted in the County of Halton, Canada West, T.C. Livingston P.L.S. 1858 Map.

#### **Physical or Design Value**

This two-storey Pre Confederation Victorian Style home was built in two stages. The original portion of the building to the right has a side hall entrance with a one storey

projecting bay window. In the mid 1920's, Andy Neilson raised the house and dug a basement beneath it. The recessed side wing on the left was built in the 1930's. It is a later addition that is not shown on the 1893 Fire Insurance Map. It was designed sympathetically to respect the form and character of the original house. The unique gingerbread trims and six over six windows with shutters add architectural interest and charm to the property. Decorative brackets adorned the entrance canopy and the bay window. The bay window may have been added later, as few frame houses in Milton that were constructed in the Pre-Confederation period would have included such features.

#### **Character Defining Elements/Heritage Attributes**

Key attributes that reflect the cultural heritage value of the property include:

- Massing of the two-storey Pre Confederation Victorian Style home with a horizontal clapboard siding and concrete foundation.
- Medium gable roof with projected eaves, decorative bargeboard and plain soffit.
- Six over six windows with pain trim, single slip sills and double hung with shutters
- Bay window with decorative brackets
- Off Centre single leaf five panels door with middle panel glass insert and moulded trim
- Hood over doorway with decorative bracket supports
- Open porch with decorative wood columns and gingerbread trim.
- Single Flue Brick Chimney
- Historical home of Thomas Lavery and Family
- Context of the house as the first few houses built in the John Martin Survey neighbourhood and depicted in the County of Halton, Canada West, T.C. Livingston P.L.S. 1858 Map.