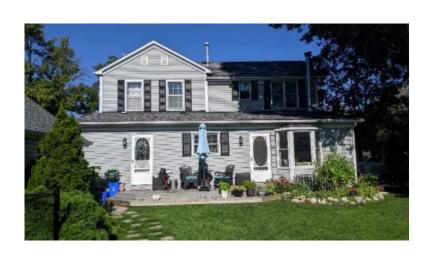

Physically, this two-storey Pre-Confederation Victorian style home was built in two stages. The original portion of the building to the right has a side hall entrance with a one storey projecting bay window. In the mid 1920's, Andy Neilson raised the house and dug a basement beneath it. The recessed side wing on the left was built in the 1930's. It is a later addition that is not shown on the 1893 Fire Insurance Map. It was designed sympathetically to respect the form and character of the original house. The unique gingerbread trims and six over six windows with shutters add architectural interest and charm to the property. Decorative brackets adorned the entrance canopy and the bay window. The bay window may have been added later, as few frame houses in Milton were constructed in the Pre-Confederation period would have included such features.

projecting bay window. In the mid 1920's, Andy Neilson raised the house and dug a basement beneath it. The recessed side wing on the left was built in the 1930's. It is a later addition that is not shown on the 1893 Fire Insurance Map. It was designed sympathetically to respect the form and character of the original house. The unique gingerbread trims and six over six windows with shutters add architectural interest and charm to the property. Decorative brackets adorned the entrance canopy and the bay window. The bay window may have been added later, as few frame houses in Milton that were constructed in the Pre-Confederation period would have included such features.