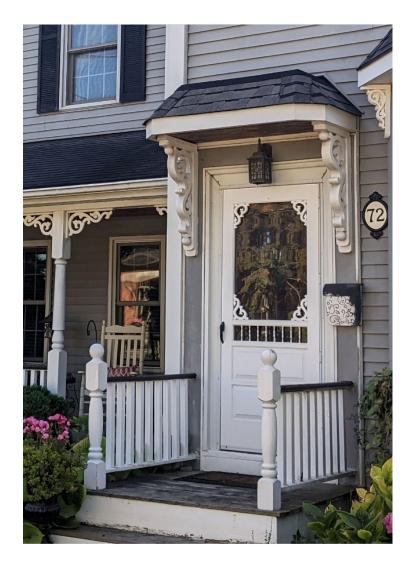

Physically, this two-storey Pre-Confederation Victorian style home was built in two stages. The original portion of the building to the right has a side hall entrance with a one storey projecting bay window. In the mid 1920's, Andy Neilson raised the house and dug a basement beneath it. The recessed side wing on the left was built in the 1930's. It is a later addition that is not shown on the 1893 Fire Insurance Map. It was designed sympathetically to respect the form and character of the original house. The unique gingerbread trims and six over six windows with shutters add architectural interest and charm to the property. Decorative brackets adorned the entrance canopy and the bay window. The bay window may have been added later, as few frame houses in Milton were constructed in the Pre-Confederation period would have included such features.

Character Defining Elements/Heritage Attributes

Key attributes that reflect the cultural heritage value of the property include:

- Massing of the two-storey Pre-Confederation Victorian style home with a horizontal clapboard siding and concrete foundation.
- Medium gable roof with projected eaves, decorative bargeboard and plain soffit.
- Six over six windows with pain trim, single slip sills and double hung with shutters
- Bay window with decorative brackets
- Off Centre single leaf five panels door with middle panel glass insert and moulded trim
- Hood over doorway with decorative bracket supports
- Open porch with decorative wood columns and gingerbread trim.
- Single Flue Brick Chimney
- Historical home of Thomas Lavery and Family
- Context of the house as the first few houses built in the John Martin Survey neighbourhood and depicted in the County of Halton, Canada West, T.C. Livingston P.L.S. 1858 Map.

projecting bay window. In the mid 1920's, Andy Neilson raised the house and dug a basement beneath it. The recessed side wing on the left was built in the 1930's. It is a later addition that is not shown on the 1893 Fire Insurance Map. It was designed sympathetically to respect the form and character of the original house. The unique gingerbread trims and six over six windows with shutters add architectural interest and charm to the property. Decorative brackets adorned the entrance canopy and the bay window. The bay window may have been added later, as few frame houses in Milton that were constructed in the Pre-Confederation period would have included such features.

#### **Character Defining Elements/Heritage Attributes**

Key attributes that reflect the cultural heritage value of the property include:

- Massing of the two-storey Pre Confederation Victorian Style home with a horizontal clapboard siding and concrete foundation.
- Medium gable roof with projected eaves, decorative bargeboard and plain soffit.
- Six over six windows with pain trim, single slip sills and double hung with shutters
- Bay window with decorative brackets
- Off Centre single leaf five panels door with middle panel glass insert and moulded trim
- Hood over doorway with decorative bracket supports
- Open porch with decorative wood columns and gingerbread trim.
- Single Flue Brick Chimney
- Historical home of Thomas Lavery and Family
- Context of the house as the first few houses built in the John Martin Survey neighbourhood and depicted in the County of Halton, Canada West, T.C. Livingston P.L.S. 1858 Map.