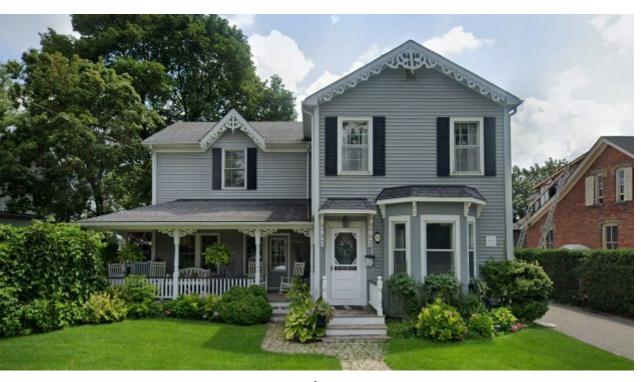

#### **Background**

Thomas Lavery built this house around 1856. It was one of the earliest homes built in the John Martin Survey Neighbourhood. Its cultural heritage value and interest lie in its physical, historical, and contextual value. Physically, it is an excellent well conserved two-storey Victorian style house with a medium gable roof. Historically, it was the family home of the Lavery family until 1900. Contextually, this property is among the first houses built along Mill Street.

Physically, this two-storey Pre-Confederation Victorian style home was built in two stages. The original portion of the building to the right has a side hall entrance with a one storey projecting bay window. In the mid 1920's, Andy Neilson raised the house and dug a basement beneath it. The recessed side wing on the left was built in the 1930's. It is a later addition that is not shown on the 1893 Fire Insurance Map. It was designed sympathetically to respect the form and character of the original house. The unique gingerbread trims and six over six windows with shutters add architectural interest and charm to the property. Decorative brackets adorned the entrance canopy and the bay window. The bay window may have been added later, as few frame houses in Milton were constructed in the Pre-Confederation period would have included such features.

Character Defining Elements/Heritage Attributes

Key attributes that reflect the cultural heritage value of the property include:

- Massing of the two-storey Pre-Confederation Victorian style home with a horizontal clapboard siding and concrete foundation.
- Medium gable roof with projected eaves, decorative bargeboard and plain soffit.
- Six over six windows with pain trim, single slip sills and double hung with shutters
- Bay window with decorative brackets
- Off Centre single leaf five panels door with middle panel glass insert and moulded trim
- Hood over doorway with decorative bracket supports
- Open porch with decorative wood columns and gingerbread trim.
- Single Flue Brick Chimney
- Historical home of Thomas Lavery and Family
- Context of the house as the first few houses built in the John Martin Survey neighbourhood and depicted in the County of Halton, Canada West, T.C. Livingston P.L.S. 1858 Map.