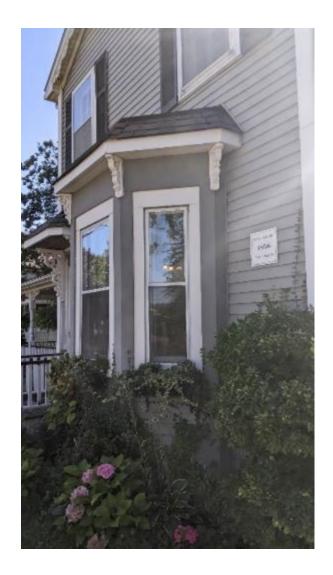

Physically, this two-storey Pre-Confederation Victorian style home was built in two stages. The original portion of the building to the right has a side hall entrance with a one storey projecting bay window. In the mid 1920's, Andy Neilson raised the house and dug a basement beneath it. The recessed side wing on the left was built in the 1930's. It is a later addition that is not shown on the 1893 Fire Insurance Map. It was designed sympathetically to respect the form and character of the original house. The unique gingerbread trims and six over six windows with shutters add architectural interest and charm to the property. Decorative brackets adorned the entrance canopy and the bay window. The bay window may have been added later, as few frame houses in Milton were constructed in the Pre-Confederation period would have included such features.

projecting bay window. In the mid 1920's, Andy Neilson raised the house and dug a basement beneath it. The recessed side wing on the left was built in the 1930's. It is a later addition that is not shown on the 1893 Fire Insurance Map. It was designed sympathetically to respect the form and character of the original house. The unique gingerbread trims and six over six windows with shutters add architectural interest and charm to the property. Decorative brackets adorned the entrance canopy and the bay window. The bay window may have been added later, as few frame houses in Milton that were constructed in the Pre-Confederation period would have included such features.