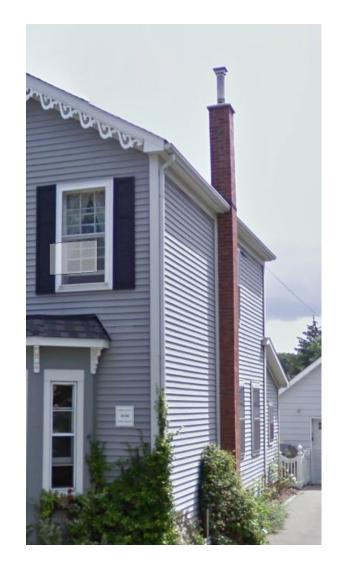

Character Defining Elements/Heritage Attributes

Key attributes that reflect the cultural heritage value of the property include:

- Massing of the two-storey Pre-Confederation Victorian style home with a horizontal clapboard siding and concrete foundation.
- Medium gable roof with projected eaves, decorative bargeboard and plain soffit.
- Six over six windows with pain trim, single slip sills and double hung with shutters
- Bay window with decorative brackets
- Off Centre single leaf five panels door with middle panel glass insert and moulded trim
- Hood over doorway with decorative bracket supports
- Open porch with decorative wood columns and gingerbread trim.
- Single Flue Brick Chimney
- Historical home of Thomas Lavery and Family
- Context of the house as the first few houses built in the John Martin Survey neighbourhood and depicted in the County of Halton, Canada West, T.C. Livingston P.L.S. 1858 Map.

#### **Character Defining Elements/Heritage Attributes**

Key attributes that reflect the cultural heritage value of the property include:

- Massing of the two-storey Pre Confederation Victorian Style home with a horizontal clapboard siding and concrete foundation.
- Medium gable roof with projected eaves, decorative bargeboard and plain soffit.
- Six over six windows with pain trim, single slip sills and double hung with shutters
- Bay window with decorative brackets
- Off Centre single leaf five panels door with middle panel glass insert and moulded trim
- Hood over doorway with decorative bracket supports
- Open porch with decorative wood columns and gingerbread trim.
- Single Flue Brick Chimney
- Historical home of Thomas Lavery and Family
- Context of the house as the first few houses built in the John Martin Survey neighbourhood and depicted in the County of Halton, Canada West, T.C. Livingston P.L.S. 1858 Map.