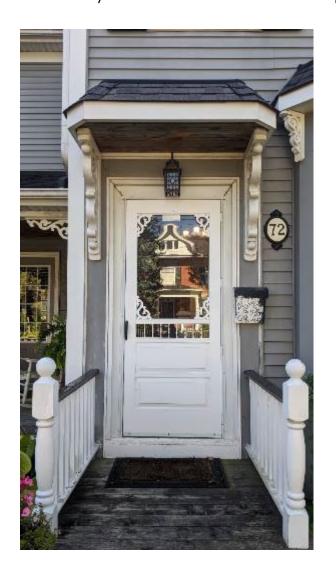

Physically, this two-storey Pre-Confederation Victorian style home was built in two stages. The original portion of the building to the right has a side hall entrance with a one storey projecting bay window. In the mid 1920's, Andy Neilson raised the house and dug a basement beneath it. The recessed side wing on the left was built in the 1930's. It is a later addition that is not shown on the 1893 Fire Insurance Map. It was designed sympathetically to respect the form and character of the original house. The unique gingerbread trims and six over six windows with shutters add architectural interest and charm to the property. Decorative brackets adorned the entrance canopy and the bay window. The bay window may have been added later, as few frame houses in Milton were constructed in the Pre-Confederation period would have included such features.

Character Defining Elements/Heritage Attributes

Key attributes that reflect the cultural heritage value of the property include:

- Massing of the two-storey Pre-Confederation Victorian style home with a horizontal clapboard siding and concrete foundation.
- Medium gable roof with projected eaves, decorative bargeboard and plain soffit.
- Six over six windows with pain trim, single slip sills and double hung with shutters
- Bay window with decorative brackets
- Off Centre single leaf five panels door with middle panel glass insert and moulded trim
- Hood over doorway with decorative bracket supports
- Open porch with decorative wood columns and gingerbread trim.
- Single Flue Brick Chimney
- Historical home of Thomas Lavery and Family
- Context of the house as the first few houses built in the John Martin Survey neighbourhood and depicted in the County of Halton, Canada West, T.C. Livingston P.L.S. 1858 Map.

projecting bay window. In the mid 1920's, Andy Neilson raised the house and dug a basement beneath it. The recessed side wing on the left was built in the 1930's. It is a later addition that is not shown on the 1893 Fire Insurance Map. It was designed sympathetically to respect the form and character of the original house. The unique gingerbread trims and six over six windows with shutters add architectural interest and charm to the property. Decorative brackets adorned the entrance canopy and the bay window. The bay window may have been added later, as few frame houses in Milton that were constructed in the Pre-Confederation period would have included such features.

#### **Character Defining Elements/Heritage Attributes**

Key attributes that reflect the cultural heritage value of the property include:

- Massing of the two-storey Pre Confederation Victorian Style home with a horizontal clapboard siding and concrete foundation.
- Medium gable roof with projected eaves, decorative bargeboard and plain soffit.
- Six over six windows with pain trim, single slip sills and double hung with shutters
- Bay window with decorative brackets
- Off Centre single leaf five panels door with middle panel glass insert and moulded trim
- Hood over doorway with decorative bracket supports
- Open porch with decorative wood columns and gingerbread trim.
- Single Flue Brick Chimney
- Historical home of Thomas Lavery and Family
- Context of the house as the first few houses built in the John Martin Survey neighbourhood and depicted in the County of Halton, Canada West, T.C. Livingston P.L.S. 1858 Map.