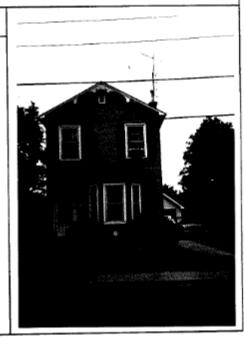

Physically, this two-storey Pre-Confederation Victorian style home was built in two stages. The original portion of the building to the right has a side hall entrance with a one storey projecting bay window. In the mid 1920's, Andy Neilson raised the house and dug a basement beneath it. The recessed side wing on the left was built in the 1930's. It is a later addition that is not shown on the 1893 Fire Insurance Map. It was designed sympathetically to respect the form and character of the original house. The unique gingerbread trims and six over six windows with shutters add architectural interest and charm to the property. Decorative brackets adorned the entrance canopy and the bay window. The bay window may have been added later, as few frame houses in Milton were constructed in the Pre-Confederation period would have included such features.

#### **Physical or Design Value**

This two-storey Pre Confederation Victorian Style home was built in two stages. The original portion of the building to the right has a side hall entrance with a one storey

projecting bay window. In the mid 1920's, Andy Neilson raised the house and dug a basement beneath it. The recessed side wing on the left was built in the 1930's. It is a later addition that is not shown on the 1893 Fire Insurance Map. It was designed sympathetically to respect the form and character of the original house. The unique gingerbread trims and six over six windows with shutters add architectural interest and charm to the property. Decorative brackets adorned the entrance canopy and the bay window. The bay window may have been added later, as few frame houses in Milton that were constructed in the Pre-Confederation period would have included such features.