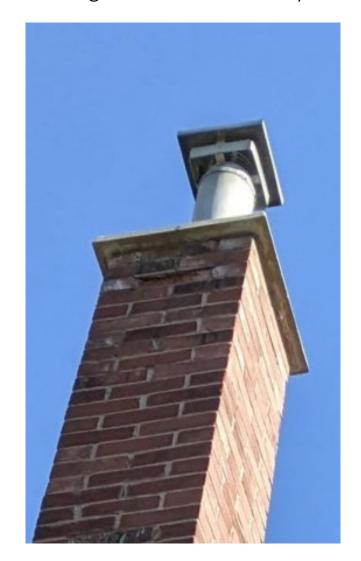

Character Defining Elements/Heritage Attributes

Key attributes that reflect the cultural heritage value of the property include:

- Massing of the two-storey Pre-Confederation Victorian style home with a horizontal clapboard siding and concrete foundation.
- Medium gable roof with projected eaves, decorative bargeboard and plain soffit.
- Six over six windows with pain trim, single slip sills and double hung with shutters
- Bay window with decorative brackets
- Off Centre single leaf five panels door with middle panel glass insert and moulded trim
- Hood over doorway with decorative bracket supports
- Open porch with decorative wood columns and gingerbread trim.
- Single Flue Brick Chimney
- Historical home of Thomas Lavery and Family
- Context of the house as the first few houses built in the John Martin Survey neighbourhood and depicted in the County of Halton, Canada West, T.C. Livingston P.L.S. 1858 Map.

#### **Character Defining Elements/Heritage Attributes**

Key attributes that reflect the cultural heritage value of the property include:

- Massing of the two-storey Pre Confederation Victorian Style home with a horizontal clapboard siding and concrete foundation.
- Medium gable roof with projected eaves, decorative bargeboard and plain soffit.
- Six over six windows with pain trim, single slip sills and double hung with shutters
- Bay window with decorative brackets
- Off Centre single leaf five panels door with middle panel glass insert and moulded trim
- Hood over doorway with decorative bracket supports
- Open porch with decorative wood columns and gingerbread trim.
- Single Flue Brick Chimney
- Historical home of Thomas Lavery and Family
- Context of the house as the first few houses built in the John Martin Survey neighbourhood and depicted in the County of Halton, Canada West, T.C. Livingston P.L.S. 1858 Map.