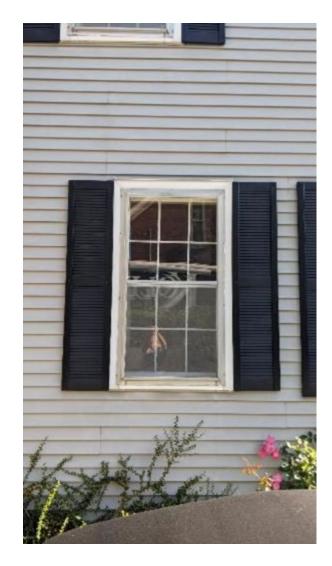

Character Defining Elements/Heritage Attributes

Key attributes that reflect the cultural heritage value of the property include:

- Massing of the two-storey Pre-Confederation Victorian style home with a horizontal clapboard siding and concrete foundation.
- Medium gable roof with projected eaves, decorative bargeboard and plain soffit.
- Six over six windows with pain trim, single slip sills and double hung with shutters
- Bay window with decorative brackets
- Off Centre single leaf five panels door with middle panel glass insert and moulded trim
- Hood over doorway with decorative bracket supports
- Open porch with decorative wood columns and gingerbread trim.
- Single Flue Brick Chimney
- Historical home of Thomas Lavery and Family
- Context of the house as the first few houses built in the John Martin Survey neighbourhood and depicted in the County of Halton, Canada West, T.C. Livingston P.L.S. 1858 Map.

#### **Character Defining Elements/Heritage Attributes**

Key attributes that reflect the cultural heritage value of the property include:

- Massing of the two-storey Pre Confederation Victorian Style home with a horizontal clapboard siding and concrete foundation.
- Medium gable roof with projected eaves, decorative bargeboard and plain soffit.
- Six over six windows with pain trim, single slip sills and double hung with shutters
- Bay window with decorative brackets
- Off Centre single leaf five panels door with middle panel glass insert and moulded trim
- Hood over doorway with decorative bracket supports
- Open porch with decorative wood columns and gingerbread trim.
- Single Flue Brick Chimney
- Historical home of Thomas Lavery and Family
- Context of the house as the first few houses built in the John Martin Survey neighbourhood and depicted in the County of Halton, Canada West, T.C. Livingston P.L.S. 1858 Map.