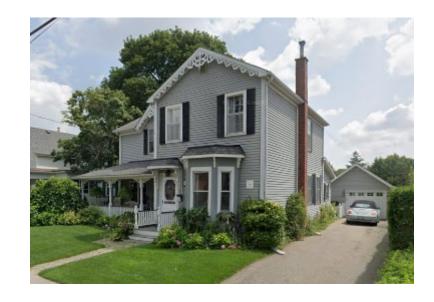

#### **Background**

Thomas Lavery built this house around 1856. It was one of the earliest homes built in the John Martin Survey Neighbourhood. Its cultural heritage value and interest lie in its physical, historical, and contextual value. Physically, it is an excellent well conserved two-storey Victorian style house with a medium gable roof. Historically, it was the family home of the Lavery family until 1900. Contextually, this property is among the first houses built along Mill Street.

Physically, this two-storey Pre-Confederation Victorian style home was built in two stages. The original portion of the building to the right has a side hall entrance with a one storey projecting bay window. In the mid 1920's, Andy Neilson raised the house and dug a basement beneath it. The recessed side wing on the left was built in the 1930's. It is a later addition that is not shown on the 1893 Fire Insurance Map. It was designed sympathetically to respect the form and character of the original house. The unique gingerbread trims and six over six windows with shutters add architectural interest and charm to the property. Decorative brackets adorned the entrance canopy and the bay window. The bay window may have been added later, as few frame houses in Milton were constructed in the Pre-Confederation period would have included such features.

Character Defining Elements/Heritage Attributes

Key attributes that reflect the cultural heritage value of the property include:

- Massing of the two-storey Pre-Confederation Victorian style home with a horizontal clapboard siding and concrete foundation.
- Medium gable roof with projected eaves, decorative bargeboard and plain soffit.
- Six over six windows with pain trim, single slip sills and double hung with shutters
- Bay window with decorative brackets
- Off Centre single leaf five panels door with middle panel glass insert and moulded trim
- Hood over doorway with decorative bracket supports
- Open porch with decorative wood columns and gingerbread trim.
- Single Flue Brick Chimney
- Historical home of Thomas Lavery and Family
- Context of the house as the first few houses built in the John Martin Survey neighbourhood and depicted in the County of Halton, Canada West, T.C. Livingston P.L.S. 1858 Map.

#### **Description of Property**

Thomas Lavery built this house around 1856. It was one of the earliest houses built in the John Martin Survey Neighbourhood. Its cultural heritage value and interest lie in its physical, historical, and contextual value. Physically, it is an excellent well conserved two-storey Victorian Style house with a medium gable roof. Historically, it was the family home of the Lavery family until 1900. Contextually, this property is among the first houses built along Mill Street..

#### **Physical or Design Value**

This two-storey Pre Confederation Victorian Style home was built in two stages. The original portion of the building to the right has a side hall entrance with a one storey

#### **Character Defining Elements/Heritage Attributes**

Key attributes that reflect the cultural heritage value of the property include:

- Massing of the two-storey Pre Confederation Victorian Style home with a horizontal clapboard siding and concrete foundation.
- Medium gable roof with projected eaves, decorative bargeboard and plain soffit.
- Six over six windows with pain trim, single slip sills and double hung with shutters
- Bay window with decorative brackets
- Off Centre single leaf five panels door with middle panel glass insert and moulded trim
- Hood over doorway with decorative bracket supports
- Open porch with decorative wood columns and gingerbread trim.
- Single Flue Brick Chimney
- Historical home of Thomas Lavery and Family
- Context of the house as the first few houses built in the John Martin Survey neighbourhood and depicted in the County of Halton, Canada West, T.C. Livingston P.L.S. 1858 Map.