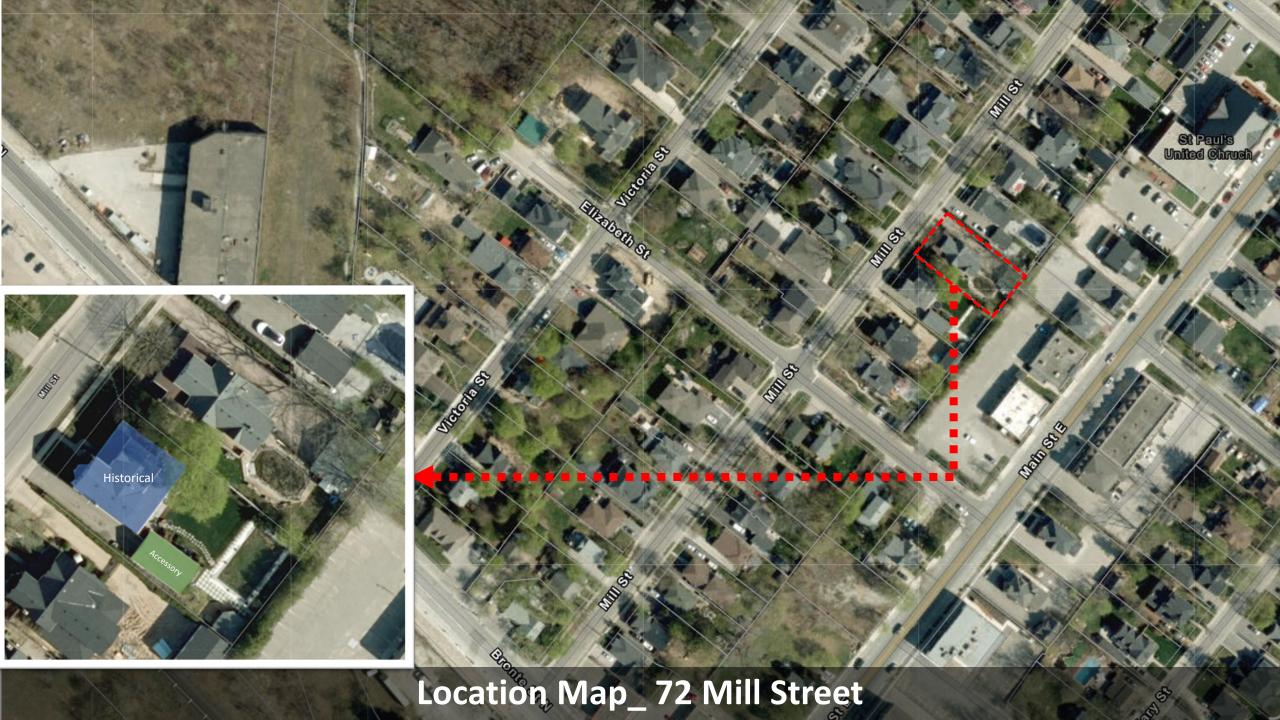

### **Legal Description**

SURVEY MARTIN, PLAN 6 LOT 22 BLK 4

#### **SURVEY MARTIN**

- PLAN 6
- LOT 22
- BLK 4
- 8712.00SF
- 66.00FR
- 132.00D