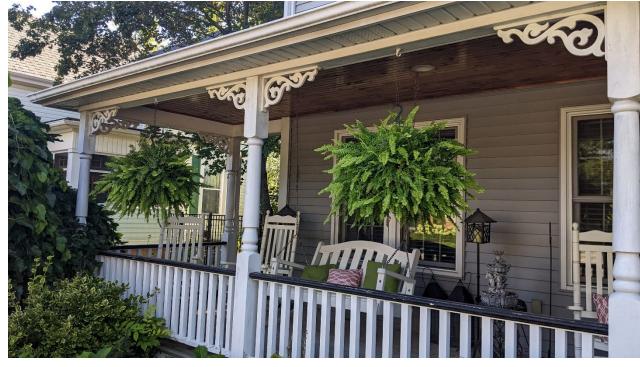

Character Defining Elements/Heritage Attributes

Key attributes that reflect the cultural heritage value of the property include:

- Massing of the two-storey Pre-Confederation Victorian style home with a horizontal clapboard siding and concrete foundation.
- Medium gable roof with projected eaves, decorative bargeboard and plain soffit.
- Six over six windows with pain trim, single slip sills and double hung with shutters
- Bay window with decorative brackets
- Off Centre single leaf five panels door with middle panel glass insert and moulded trim
- Hood over doorway with decorative bracket supports
- Open porch with decorative wood columns and gingerbread trim.
- Single Flue Brick Chimney
- Historical home of Thomas Lavery and Family
- Context of the house as the first few houses built in the John Martin Survey neighbourhood and depicted in the County of Halton, Canada West, T.C. Livingston P.L.S. 1858 Map.

#### **Character Defining Elements/Heritage Attributes**

Key attributes that reflect the cultural heritage value of the property include:

- Massing of the two-storey Pre Confederation Victorian Style home with a horizontal clapboard siding and concrete foundation.
- Medium gable roof with projected eaves, decorative bargeboard and plain soffit.
- Six over six windows with pain trim, single slip sills and double hung with shutters
- Bay window with decorative brackets
- Off Centre single leaf five panels door with middle panel glass insert and moulded trim
- Hood over doorway with decorative bracket supports
- Open porch with decorative wood columns and gingerbread trim.
- Single Flue Brick Chimney
- Historical home of Thomas Lavery and Family
- Context of the house as the first few houses built in the John Martin Survey neighbourhood and depicted in the County of Halton, Canada West, T.C. Livingston P.L.S. 1858 Map.