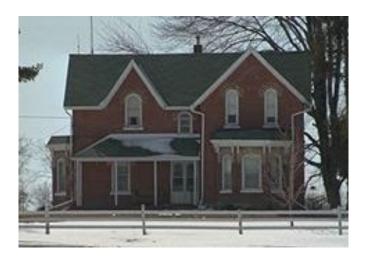

Physically, this two-storey Gothic Revival-style house with red stretcher brick and a stone foundation is in good condition. It has a medium cross-gable roof with molded verges and projecting eaves. The exterior red bricks are of stretcher bond. The east and south elevation features two open porches with lean-to roofs and plain timber posts. Two box bay windows at the south and east elevations are adorned with one-over-one windows, fancy brackets; molded fascia, radiating buff brick voussoirs, and stone lug sills complete the exterior composition. One unique feature of this house is the one-over-one semicircular windows, with radiating dichromatic brick voussoirs and stone lug sill. On the south elevation, an original double-leaf, three-panel door has a pattern glass insert in the upper panel, complete with an arch transom, and radiating buff brick voussoir. These unique features add to the architectural interest and charm of the property.

### **Physical or Design Value**

The two-storey Gothic Revival-style house with red stretcher brick and a stone foundation is in good condition. It has a medium cross-gable roof with moulded verges and projecting eaves. The exterior red bricks are of stretcher bond. The east and south

elevation features two open porches with lean-to roofs and plain timber posts. Two box bay windows at the south and east elevations are adorned with one-over-one windows, fancy brackets; moulded fascia, radiating buff brick voussoirs, and stone lug sills complete the exterior composition. One unique feature of this house is the one-over-one semicircular windows, with radiating dichromatic brick voussoirs and stone lug sill. On the south elevation, an original double-leaf, three-panel door has a pattern glass insert in the upper panel, It is complete with an arch transom, and radiating buff brick voussoir. These unique features add to the architectural interest and charm of the property.