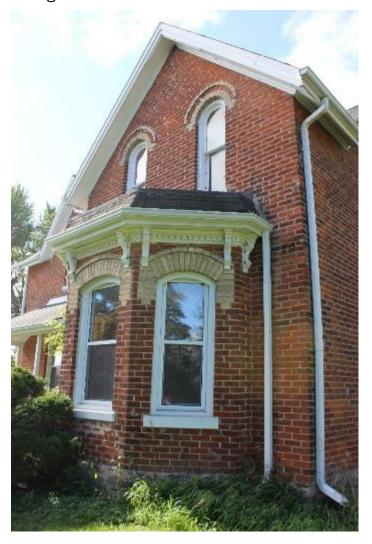

Physically, this two-storey Gothic Revival-style house with red stretcher brick and a stone foundation is in good condition. It has a medium cross-gable roof with molded verges and projecting eaves. The exterior red bricks are of stretcher bond. The east and south elevation features two open porches with lean-to roofs and plain timber posts. Two box bay windows at the south and east elevations are adorned with one-over-one windows, fancy brackets; molded fascia, radiating buff brick voussoirs, and stone lug sills complete the exterior composition. One unique feature of this house is the one-over-one semicircular windows, with radiating dichromatic brick voussoirs and stone lug sill. On the south elevation, an original double-leaf, three-panel door has a pattern glass insert in the upper panel, complete with an arch transom, and radiating buff brick voussoir. These unique features add to the architectural interest and charm of the property.

### **Character Defining Elements/Heritage Attributes**

Key attributes that reflect the cultural heritage value of the property include:

- Massing of the two-storey Gothic Revival-style house with a red stretcher brick and stone foundation.
- Medium cross gable roof with molded verges and projecting eaves.
- Center gables on the south and east elevations.
- Two open porches with plain timber posts and lean-to roofs on the south and east elevations.
- Curved dichromatic voussoirs with keystones on the first floor bay windows
- Box bay windows at south and east elevation with one over one windows, decorative brackets, molded fascia, radiating buff brick voussoirs and stone lug sills.
- Several semicircular one over one window with radiating dichromatic brick voussoirs and stone lug sill;
- Arch windows with radiating buff brick voussoirs and stone lug sill.
- Double leaf three panels door with upper panel pattern glass insert, arch transom and radiating buff brick voussoirs
- Historical home of David Featherston and family
- Context of the house as the last few remaining farmhouses in Trafalgar

### **Physical or Design Value**

The two-storey Gothic Revival-style house with red stretcher brick and a stone foundation is in good condition. It has a medium cross-gable roof with moulded verges and projecting eaves. The exterior red bricks are of stretcher bond. The east and south

elevation features two open porches with lean-to roofs and plain timber posts. Two box bay windows at the south and east elevations are adorned with one-over-one windows, fancy brackets; moulded fascia, radiating buff brick voussoirs, and stone lug sills complete the exterior composition. One unique feature of this house is the one-over-one semicircular windows, with radiating dichromatic brick voussoirs and stone lug sill. On the south elevation, an original double-leaf, three-panel door has a pattern glass insert in the upper panel, It is complete with an arch transom, and radiating buff brick voussoir. These unique features add to the architectural interest and charm of the property.

### **Character Defining Elements/Heritage Attributes**

Key attributes that reflect the cultural heritage value of the property include:

- Massing of the two-storey Gothic Revival-style house with a red stretcher brick and stone foundation.
- Medium cross gable roof with moulded verges and projecting eaves.
- Center gables on the south and east elevations.
- Two open porches with plain timber posts and lean-to roofs on the south and east elevations.
- Curved dichromatic voussoirs with keystones on the first floor bay windows
- Box bay windows at south and east elevation with one over one windows, decorative brackets, moulded fascia, radiating buff brick voussoirs and stone lug sills.
- Several semicircular one over one window with radiating dichromatic brick voussoirs and stone lug sill;
- Arch windows with radiating buff brick voussoirs and stone lug sill.
- Double leaf three panels door with upper panel pattern glass insert, arch transom and radiating buff brick voussoirs
- Historical home of David Featherston and family
- Context of the house as the last few remaining farmhouses in Trafalgar Township as shown in the 1877 Historical Atlas of Halton County