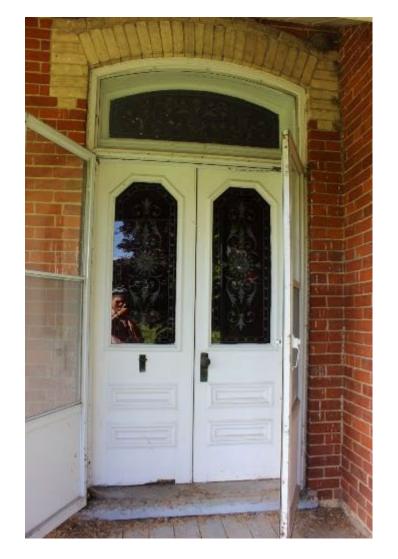

Physically, this two-storey Gothic Revival-style house with red stretcher brick and a stone foundation is in good condition. It has a medium cross-gable roof with molded verges and projecting eaves. The exterior red bricks are of stretcher bond. The east and south elevation features two open porches with lean-to roofs and plain timber posts. Two box bay windows at the south and east elevations are adorned with one-over-one windows, fancy brackets; molded fascia, radiating buff brick voussoirs, and stone lug sills complete the exterior composition. One unique feature of this house is the one-over-one semicircular windows, with radiating dichromatic brick voussoirs and stone lug sill. On the south elevation, an original double-leaf, three-panel door has a pattern glass insert in the upper panel, complete with an arch transom, and radiating buff brick voussoir. These unique features add to the architectural interest and charm of the property.

### **Character Defining Elements/Heritage Attributes**

Key attributes that reflect the cultural heritage value of the property include:

- Massing of the two-storey Gothic Revival-style house with a red stretcher brick and stone foundation.
- Medium cross gable roof with molded verges and projecting eaves.
- Center gables on the south and east elevations.
- Two open porches with plain timber posts and lean-to roofs on the south and east elevations.
- Curved dichromatic voussoirs with keystones on the first floor bay windows
- Box bay windows at south and east elevation with one over one windows, decorative brackets, molded fascia, radiating buff brick voussoirs and stone lug sills.
- Several semicircular one over one window with radiating dichromatic brick voussoirs and stone lug sill;
- Arch windows with radiating buff brick voussoirs and stone lug sill.
- Double leaf three panels door with upper panel pattern glass insert, arch transom and radiating buff brick voussoirs
- Historical home of David Featherston and family
- Context of the house as the last few remaining farmhouses in Trafalgar

elevation features two open porches with lean-to roofs and plain timber posts. Two box bay windows at the south and east elevations are adorned with one-over-one windows, fancy brackets; moulded fascia, radiating buff brick voussoirs, and stone lug sills complete the exterior composition. One unique feature of this house is the one-over-one semicircular windows, with radiating dichromatic brick voussoirs and stone lug sill. On the south elevation, an original double-leaf, three-panel door has a pattern glass insert in the upper panel, It is complete with an arch transom, and radiating buff brick voussoir. These unique features add to the architectural interest and charm of the property.

### **Character Defining Elements/Heritage Attributes**

Key attributes that reflect the cultural heritage value of the property include:

- Massing of the two-storey Gothic Revival-style house with a red stretcher brick and stone foundation.
- Medium cross gable roof with moulded verges and projecting eaves.
- Center gables on the south and east elevations.
- Two open porches with plain timber posts and lean-to roofs on the south and east elevations.
- Curved dichromatic voussoirs with keystones on the first floor bay windows
- Box bay windows at south and east elevation with one over one windows, decorative brackets, moulded fascia, radiating buff brick voussoirs and stone lug sills.
- Several semicircular one over one window with radiating dichromatic brick voussoirs and stone lug sill;
- Arch windows with radiating buff brick voussoirs and stone lug sill.
- Double leaf three panels door with upper panel pattern glass insert, arch transom and radiating buff brick voussoirs
- Historical home of David Featherston and family
- Context of the house as the last few remaining farmhouses in Trafalgar Township as shown in the 1877 Historical Atlas of Halton County