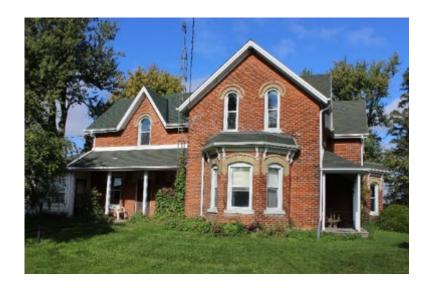

Physically, this two-storey Gothic Revival-style house with red stretcher brick and a stone foundation is in good condition. It has a medium cross-gable roof with molded verges and projecting eaves. The exterior red bricks are of stretcher bond. The east and south elevation features two open porches with lean-to roofs and plain timber posts. Two box bay windows at the south and east elevations are adorned with one-over-one windows, fancy brackets; molded fascia, radiating buff brick voussoirs, and stone lug sills complete the exterior composition. One unique feature of this house is the one-over-one semicircular windows, with radiating dichromatic brick voussoirs and stone lug sill. On the south elevation, an original double-leaf, three-panel door has a pattern glass insert in the upper panel, complete with an arch transom, and radiating buff brick voussoir. These unique features add to the architectural interest and charm of the property.

### **Physical or Design Value**

The two-storey Gothic Revival-style house with red stretcher brick and a stone foundation is in good condition. It has a medium cross-gable roof with moulded verges and projecting eaves. The exterior red bricks are of stretcher bond. The east and south

elevation features two open porches with lean-to roofs and plain timber posts. Two box bay windows at the south and east elevations are adorned with one-over-one windows, fancy brackets; moulded fascia, radiating buff brick voussoirs, and stone lug sills complete the exterior composition. One unique feature of this house is the one-over-one semicircular windows, with radiating dichromatic brick voussoirs and stone lug sill. On the south elevation, an original double-leaf, three-panel door has a pattern glass insert in the upper panel, It is complete with an arch transom, and radiating buff brick voussoir. These unique features add to the architectural interest and charm of the property.