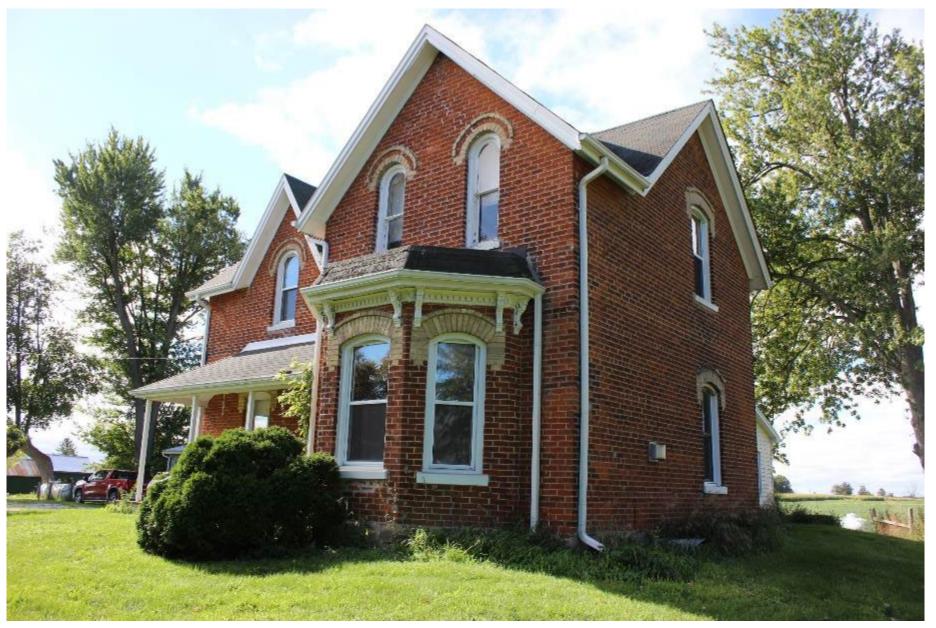

### **Background**

Amos Kindree built this house around 1870. It was one of the earliest farmhouses constructed in Trafalgar Township. Its cultural heritage value and interest lie in its physical, historical, and contextual value. Physically, it is a representative two-storey Gothic Revival-style house with a medium cross hip roof. Historically, it was the home of David Featherston, a farmer in Trafalgar Township. Contextually, this property is one of the few remaining farmhouses in the former Trafalgar Township.

Physically, this two-storey Gothic Revival-style house with red stretcher brick and a stone foundation is in good condition. It has a medium cross-gable roof with molded verges and projecting eaves. The exterior red bricks are of stretcher bond. The east and south elevation features two open porches with lean-to roofs and plain timber posts. Two box bay windows at the south and east elevations are adorned with one-over-one windows, fancy brackets; molded fascia, radiating buff brick voussoirs, and stone lug sills complete the exterior composition. One unique feature of this house is the one-over-one semicircular windows, with radiating dichromatic brick voussoirs and stone lug sill. On the south elevation, an original double-leaf, three-panel door has a pattern glass insert in the upper panel, complete with an arch transom, and radiating buff brick voussoir. These unique features add to the architectural interest and charm of the property.

### **Description of Property**

Amos Kindree built this house around 1870. It was one of the earliest farmhouses constructed in Trafalgar Township. Its cultural heritage value and interest lie in its physical, historical, and contextual value. Physically, it is a representative two-storey Gothic Revival-style house with a medium cross hip roof. Historically, it was the home of David Featherston, a farmer in Trafalgar Township. Contextually, this property is one of the few remaining farmhouses in the former Trafalgar Township.

### **Physical or Design Value**

The two-storey Gothic Revival-style house with red stretcher brick and a stone foundation is in good condition. It has a medium cross-gable roof with moulded verges and projecting eaves. The exterior red bricks are of stretcher bond. The east and south

elevation features two open porches with lean-to roofs and plain timber posts. Two box bay windows at the south and east elevations are adorned with one-over-one windows, fancy brackets; moulded fascia, radiating buff brick voussoirs, and stone lug sills complete the exterior composition. One unique feature of this house is the one-over-one semicircular windows, with radiating dichromatic brick voussoirs and stone lug sill. On the south elevation, an original double-leaf, three-panel door has a pattern glass insert in the upper panel, It is complete with an arch transom, and radiating buff brick voussoir. These unique features add to the architectural interest and charm of the property.