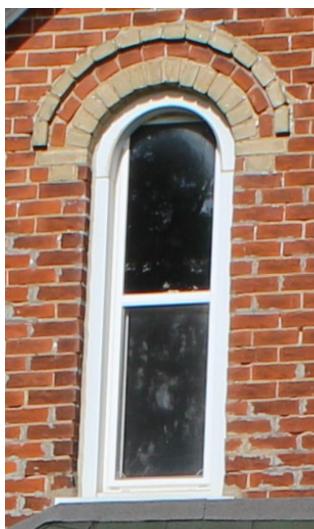

Physically, this two-storey Gothic Revival-style house with red stretcher brick and a stone foundation is in good condition. It has a medium cross-gable roof with molded verges and projecting eaves. The exterior red bricks are of stretcher bond. The east and south elevation features two open porches with lean-to roofs and plain timber posts. Two box bay windows at the south and east elevations are adorned with one-over-one windows, fancy brackets; molded fascia, radiating buff brick voussoirs, and stone lug sills complete the exterior composition. One unique feature of this house is the one-over-one semicircular windows, with radiating dichromatic brick voussoirs and stone lug sill. On the south elevation, an original double-leaf, three-panel door has a pattern glass insert in the upper panel, complete with an arch transom, and radiating buff brick voussoir. These unique features add to the architectural interest and charm of the property.

### **Character Defining Elements/Heritage Attributes**

Key attributes that reflect the cultural heritage value of the property include:

- Massing of the two-storey Gothic Revival-style house with a red stretcher brick and stone foundation.
- Medium cross gable roof with molded verges and projecting eaves.
- Center gables on the south and east elevations.
- Two open porches with plain timber posts and lean-to roofs on the south and east elevations.
- Curved dichromatic voussoirs with keystones on the first floor bay windows
- Box bay windows at south and east elevation with one over one windows, decorative brackets, molded fascia, radiating buff brick voussoirs and stone lug sills.
- Several semicircular one over one window with radiating dichromatic brick voussoirs and stone lug sill;
- Arch windows with radiating buff brick voussoirs and stone lug sill.
- Double leaf three panels door with upper panel pattern glass insert, arch transom and radiating buff brick voussoirs
- Historical home of David Featherston and family
- Context of the house as the last few remaining farmhouses in Trafalgar

elevation features two open porches with lean-to roofs and plain timber posts. Two box bay windows at the south and east elevations are adorned with one-over-one windows, fancy brackets; moulded fascia, radiating buff brick voussoirs, and stone lug sills complete the exterior composition. One unique feature of this house is the one-over-one semicircular windows, with radiating dichromatic brick voussoirs and stone lug sill. On the south elevation, an original double-leaf, three-panel door has a pattern glass insert in the upper panel, It is complete with an arch transom, and radiating buff brick voussoir. These unique features add to the architectural interest and charm of the property.

### **Character Defining Elements/Heritage Attributes**

Key attributes that reflect the cultural heritage value of the property include:

- Massing of the two-storey Gothic Revival-style house with a red stretcher brick and stone foundation.
- Medium cross gable roof with moulded verges and projecting eaves.
- Center gables on the south and east elevations.
- Two open porches with plain timber posts and lean-to roofs on the south and east elevations.
- Curved dichromatic voussoirs with keystones on the first floor bay windows
- Box bay windows at south and east elevation with one over one windows, decorative brackets, moulded fascia, radiating buff brick voussoirs and stone lug sills.
- Several semicircular one over one window with radiating dichromatic brick voussoirs and stone lug sill;
- Arch windows with radiating buff brick voussoirs and stone lug sill.
- Double leaf three panels door with upper panel pattern glass insert, arch transom and radiating buff brick voussoirs
- Historical home of David Featherston and family
- Context of the house as the last few remaining farmhouses in Trafalgar Township as shown in the 1877 Historical Atlas of Halton County