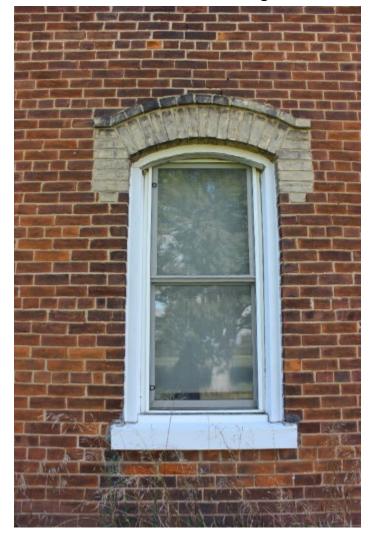

Physically, this two-storey Gothic Revival-style house with red stretcher brick and a stone foundation is in good condition. It has a medium cross-gable roof with molded verges and projecting eaves. The exterior red bricks are of stretcher bond. The east and south elevation features two open porches with lean-to roofs and plain timber posts. Two box bay windows at the south and east elevations are adorned with one-over-one windows, fancy brackets; molded fascia, radiating buff brick voussoirs, and stone lug sills complete the exterior composition. One unique feature of this house is the one-over-one semicircular windows, with radiating dichromatic brick voussoirs and stone lug sill. On the south elevation, an original double-leaf, three-panel door has a pattern glass insert in the upper panel, complete with an arch transom, and radiating buff brick voussoir. These unique features add to the architectural interest and charm of the property.

### **Character Defining Elements/Heritage Attributes**

Key attributes that reflect the cultural heritage value of the property include:

- Massing of the two-storey Gothic Revival-style house with a red stretcher brick and stone foundation.
- Medium cross gable roof with molded verges and projecting eaves.
- Center gables on the south and east elevations.
- Two open porches with plain timber posts and lean-to roofs on the south and east elevations.
- Curved dichromatic voussoirs with keystones on the first floor bay windows
- Box bay windows at south and east elevation with one over one windows, decorative brackets, molded fascia, radiating buff brick voussoirs and stone lug sills.
- Several semicircular one over one window with radiating dichromatic brick voussoirs and stone lug sill;
- Arch windows with radiating buff brick voussoirs and stone lug sill.
- Double leaf three panels door with upper panel pattern glass insert, arch transom and radiating buff brick voussoirs
- Historical home of David Featherston and family
- Context of the house as the last few remaining farmhouses in Trafalgar

elevation features two open porches with lean-to roofs and plain timber posts. Two box bay windows at the south and east elevations are adorned with one-over-one windows, fancy brackets; moulded fascia, radiating buff brick voussoirs, and stone lug sills complete the exterior composition. One unique feature of this house is the one-over-one semicircular windows, with radiating dichromatic brick voussoirs and stone lug sill. On the south elevation, an original double-leaf, three-panel door has a pattern glass insert in the upper panel, It is complete with an arch transom, and radiating buff brick voussoir. These unique features add to the architectural interest and charm of the property.

### **Character Defining Elements/Heritage Attributes**

Key attributes that reflect the cultural heritage value of the property include:

- Massing of the two-storey Gothic Revival-style house with a red stretcher brick and stone foundation.
- Medium cross gable roof with moulded verges and projecting eaves.
- Center gables on the south and east elevations.
- Two open porches with plain timber posts and lean-to roofs on the south and east elevations.
- Curved dichromatic voussoirs with keystones on the first floor bay windows
- Box bay windows at south and east elevation with one over one windows, decorative brackets, moulded fascia, radiating buff brick voussoirs and stone lug sills.
- Several semicircular one over one window with radiating dichromatic brick voussoirs and stone lug sill;
- Arch windows with radiating buff brick voussoirs and stone lug sill.
- Double leaf three panels door with upper panel pattern glass insert, arch transom and radiating buff brick voussoirs
- Historical home of David Featherston and family
- Context of the house as the last few remaining farmhouses in Trafalgar Township as shown in the 1877 Historical Atlas of Halton County