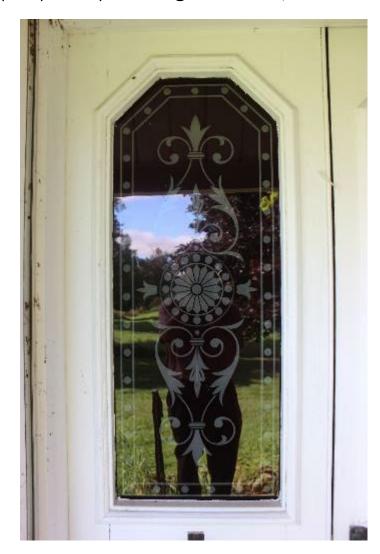

Physically, this two-storey Gothic Revival-style house with red stretcher brick and a stone foundation is in good condition. It has a medium cross-gable roof with molded verges and projecting eaves. The exterior red bricks are of stretcher bond. The east and south elevation features two open porches with lean-to roofs and plain timber posts. Two box bay windows at the south and east elevations are adorned with one-over-one windows, fancy brackets; molded fascia, radiating buff brick voussoirs, and stone lug sills complete the exterior composition. One unique feature of this house is the one-over-one semicircular windows, with radiating dichromatic brick voussoirs and stone lug sill. On the south elevation, an original double-leaf, three-panel door has a pattern glass insert in the upper panel, complete with an arch transom, and radiating buff brick voussoir. These unique features add to the architectural interest and charm of the property.

elevation features two open porches with lean-to roofs and plain timber posts. Two box bay windows at the south and east elevations are adorned with one-over-one windows, fancy brackets; moulded fascia, radiating buff brick voussoirs, and stone lug sills complete the exterior composition. One unique feature of this house is the one-over-one semicircular windows, with radiating dichromatic brick voussoirs and stone lug sill. On the south elevation, an original double-leaf, three-panel door has a pattern glass insert in the upper panel, It is complete with an arch transom, and radiating buff brick voussoir. These unique features add to the architectural interest and charm of the property.