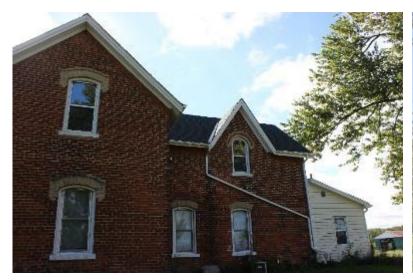

Physically, this two-storey Gothic Revival-style house with red stretcher brick and a stone foundation is in good condition. It has a medium cross-gable roof with molded verges and projecting eaves. The exterior red bricks are of stretcher bond. The east and south elevation features two open porches with lean-to roofs and plain timber posts. Two box bay windows at the south and east elevations are adorned with one-over-one windows, fancy brackets; molded fascia, radiating buff brick voussoirs, and stone lug sills complete the exterior composition. One unique feature of this house is the one-over-one semicircular windows, with radiating dichromatic brick voussoirs and stone lug sill. On the south elevation, an original double-leaf, three-panel door has a pattern glass insert in the upper panel, complete with an arch transom, and radiating buff brick voussoir. These unique features add to the architectural interest and charm of the property.

### **Physical or Design Value**

The two-storey Gothic Revival-style house with red stretcher brick and a stone foundation is in good condition. It has a medium cross-gable roof with moulded verges and projecting eaves. The exterior red bricks are of stretcher bond. The east and south

elevation features two open porches with lean-to roofs and plain timber posts. Two box bay windows at the south and east elevations are adorned with one-over-one windows, fancy brackets; moulded fascia, radiating buff brick voussoirs, and stone lug sills complete the exterior composition. One unique feature of this house is the one-over-one semicircular windows, with radiating dichromatic brick voussoirs and stone lug sill. On the south elevation, an original double-leaf, three-panel door has a pattern glass insert in the upper panel, It is complete with an arch transom, and radiating buff brick voussoir. These unique features add to the architectural interest and charm of the property.