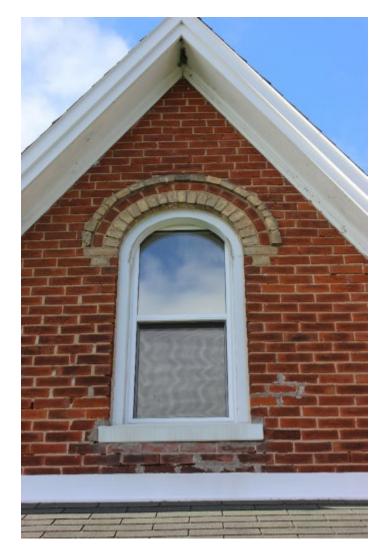

Physically, this two-storey Gothic Revival-style house with red stretcher brick and a stone foundation is in good condition. It has a medium cross-gable roof with molded verges and projecting eaves. The exterior red bricks are of stretcher bond. The east and south elevation features two open porches with lean-to roofs and plain timber posts. Two box bay windows at the south and east elevations are adorned with one-over-one windows, fancy brackets; molded fascia, radiating buff brick voussoirs, and stone lug sills complete the exterior composition. One unique feature of this house is the one-over-one semicircular windows, with radiating dichromatic brick voussoirs and stone lug sill. On the south elevation, an original double-leaf, three-panel door has a pattern glass insert in the upper panel, complete with an arch transom, and radiating buff brick voussoir. These unique features add to the architectural interest and charm of the property.

### **Character Defining Elements/Heritage Attributes**

Key attributes that reflect the cultural heritage value of the property include:

- Massing of the two-storey Gothic Revival-style house with a red stretcher brick and stone foundation.
- Medium cross gable roof with molded verges and projecting eaves.
- Center gables on the south and east elevations.
- Two open porches with plain timber posts and lean-to roofs on the south and east elevations.
- Curved dichromatic voussoirs with keystones on the first floor bay windows
- Box bay windows at south and east elevation with one over one windows, decorative brackets, molded fascia, radiating buff brick voussoirs and stone lug sills.
- Several semicircular one over one window with radiating dichromatic brick voussoirs and stone lug sill;
- Arch windows with radiating buff brick voussoirs and stone lug sill.
- Double leaf three panels door with upper panel pattern glass insert, arch transom and radiating buff brick voussoirs
- Historical home of David Featherston and family
- Context of the house as the last few remaining farmhouses in Trafalgar

elevation features two open porches with lean-to roofs and plain timber posts. Two box bay windows at the south and east elevations are adorned with one-over-one windows, fancy brackets; moulded fascia, radiating buff brick voussoirs, and stone lug sills complete the exterior composition. One unique feature of this house is the one-over-one semicircular windows, with radiating dichromatic brick voussoirs and stone lug sill. On the south elevation, an original double-leaf, three-panel door has a pattern glass insert in the upper panel, It is complete with an arch transom, and radiating buff brick voussoir. These unique features add to the architectural interest and charm of the property.

### **Character Defining Elements/Heritage Attributes**

Key attributes that reflect the cultural heritage value of the property include:

- Massing of the two-storey Gothic Revival-style house with a red stretcher brick and stone foundation.
- Medium cross gable roof with moulded verges and projecting eaves.
- Center gables on the south and east elevations.
- Two open porches with plain timber posts and lean-to roofs on the south and east elevations.
- Curved dichromatic voussoirs with keystones on the first floor bay windows
- Box bay windows at south and east elevation with one over one windows, decorative brackets, moulded fascia, radiating buff brick voussoirs and stone lug sills.
- Several semicircular one over one window with radiating dichromatic brick voussoirs and stone lug sill;
- Arch windows with radiating buff brick voussoirs and stone lug sill.
- Double leaf three panels door with upper panel pattern glass insert, arch transom and radiating buff brick voussoirs
- Historical home of David Featherston and family
- Context of the house as the last few remaining farmhouses in Trafalgar Township as shown in the 1877 Historical Atlas of Halton County