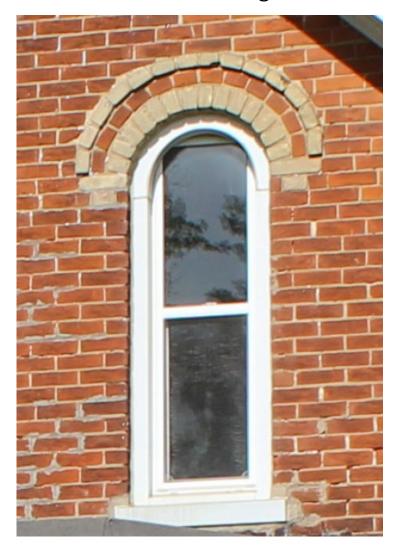

Physically, this two-storey Gothic Revival-style house with red stretcher brick and a stone foundation is in good condition. It has a medium cross-gable roof with molded verges and projecting eaves. The exterior red bricks are of stretcher bond. The east and south elevation features two open porches with lean-to roofs and plain timber posts. Two box bay windows at the south and east elevations are adorned with one-over-one windows, fancy brackets; molded fascia, radiating buff brick voussoirs, and stone lug sills complete the exterior composition. One unique feature of this house is the one-over-one semicircular windows, with radiating dichromatic brick voussoirs and stone lug sill. On the south elevation, an original double-leaf, three-panel door has a pattern glass insert in the upper panel, complete with an arch transom, and radiating buff brick voussoir. These unique features add to the architectural interest and charm of the property.

### **Character Defining Elements/Heritage Attributes**

Key attributes that reflect the cultural heritage value of the property include:

- Massing of the two-storey Gothic Revival-style house with a red stretcher brick and stone foundation.
- Medium cross gable roof with molded verges and projecting eaves.
- Center gables on the south and east elevations.
- Two open porches with plain timber posts and lean-to roofs on the south and east elevations.
- Curved dichromatic voussoirs with keystones on the first floor bay windows
- Box bay windows at south and east elevation with one over one windows, decorative brackets, molded fascia, radiating buff brick voussoirs and stone lug sills.
- Several semicircular one over one window with radiating dichromatic brick voussoirs and stone lug sill;
- Arch windows with radiating buff brick voussoirs and stone lug sill.
- Double leaf three panels door with upper panel pattern glass insert, arch transom and radiating buff brick voussoirs
- Historical home of David Featherston and family
- Context of the house as the last few remaining farmhouses in Trafalgar

elevation features two open porches with lean-to roofs and plain timber posts. Two box bay windows at the south and east elevations are adorned with one-over-one windows, fancy brackets; moulded fascia, radiating buff brick voussoirs, and stone lug sills complete the exterior composition. One unique feature of this house is the one-over-one semicircular windows, with radiating dichromatic brick voussoirs and stone lug sill. On the south elevation, an original double-leaf, three-panel door has a pattern glass insert in the upper panel, It is complete with an arch transom, and radiating buff brick voussoir. These unique features add to the architectural interest and charm of the property.

### **Character Defining Elements/Heritage Attributes**

Key attributes that reflect the cultural heritage value of the property include:

- Massing of the two-storey Gothic Revival-style house with a red stretcher brick and stone foundation.
- Medium cross gable roof with moulded verges and projecting eaves.
- Center gables on the south and east elevations.
- Two open porches with plain timber posts and lean-to roofs on the south and east elevations.
- Curved dichromatic voussoirs with keystones on the first floor bay windows
- Box bay windows at south and east elevation with one over one windows, decorative brackets, moulded fascia, radiating buff brick voussoirs and stone lug sills.
- Several semicircular one over one window with radiating dichromatic brick voussoirs and stone lug sill;
- Arch windows with radiating buff brick voussoirs and stone lug sill.
- Double leaf three panels door with upper panel pattern glass insert, arch transom and radiating buff brick voussoirs
- Historical home of David Featherston and family
- Context of the house as the last few remaining farmhouses in Trafalgar Township as shown in the 1877 Historical Atlas of Halton County