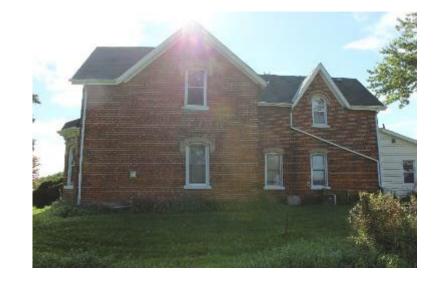

Physically, this two-storey Gothic Revival-style house with red stretcher brick and a stone foundation is in good condition. It has a medium cross-gable roof with molded verges and projecting eaves. The exterior red bricks are of stretcher bond. The east and south elevation features two open porches with lean-to roofs and plain timber posts. Two box bay windows at the south and east elevations are adorned with one-over-one windows, fancy brackets; molded fascia, radiating buff brick voussoirs, and stone lug sills complete the exterior composition. One unique feature of this house is the one-over-one semicircular windows, with radiating dichromatic brick voussoirs and stone lug sill. On the south elevation, an original double-leaf, three-panel door has a pattern glass insert in the upper panel, complete with an arch transom, and radiating buff brick voussoir. These unique features add to the architectural interest and charm of the property.

### **Physical or Design Value**

The two-storey Gothic Revival-style house with red stretcher brick and a stone foundation is in good condition. It has a medium cross-gable roof with moulded verges and projecting eaves. The exterior red bricks are of stretcher bond. The east and south

elevation features two open porches with lean-to roofs and plain timber posts. Two box bay windows at the south and east elevations are adorned with one-over-one windows, fancy brackets; moulded fascia, radiating buff brick voussoirs, and stone lug sills complete the exterior composition. One unique feature of this house is the one-over-one semicircular windows, with radiating dichromatic brick voussoirs and stone lug sill. On the south elevation, an original double-leaf, three-panel door has a pattern glass insert in the upper panel, It is complete with an arch transom, and radiating buff brick voussoir. These unique features add to the architectural interest and charm of the property.