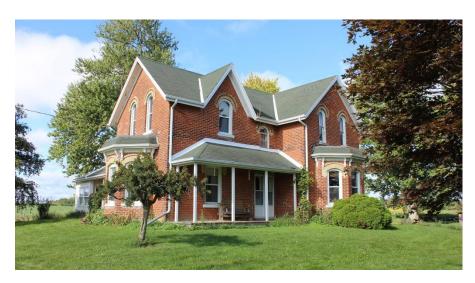

Physically, this two-storey Gothic Revival-style house with red stretcher brick and a stone foundation is in good condition. It has a medium cross-gable roof with molded verges and projecting eaves. The exterior red bricks are of stretcher bond. The east and south elevation features two open porches with lean-to roofs and plain timber posts. Two box bay windows at the south and east elevations are adorned with one-over-one windows, fancy brackets; molded fascia, radiating buff brick voussoirs, and stone lug sills complete the exterior composition. One unique feature of this house is the one-over-one semicircular windows, with radiating dichromatic brick voussoirs and stone lug sill. On the south elevation, an original double-leaf, three-panel door has a pattern glass insert in the upper panel, complete with an arch transom, and radiating buff brick voussoir. These unique features add to the architectural interest and charm of the property.

### **Physical or Design Value**

The two-storey Gothic Revival-style house with red stretcher brick and a stone foundation is in good condition. It has a medium cross-gable roof with moulded verges and projecting eaves. The exterior red bricks are of stretcher bond. The east and south

elevation features two open porches with lean-to roofs and plain timber posts. Two box bay windows at the south and east elevations are adorned with one-over-one windows, fancy brackets; moulded fascia, radiating buff brick voussoirs, and stone lug sills complete the exterior composition. One unique feature of this house is the one-over-one semicircular windows, with radiating dichromatic brick voussoirs and stone lug sill. On the south elevation, an original double-leaf, three-panel door has a pattern glass insert in the upper panel, It is complete with an arch transom, and radiating buff brick voussoir. These unique features add to the architectural interest and charm of the property.