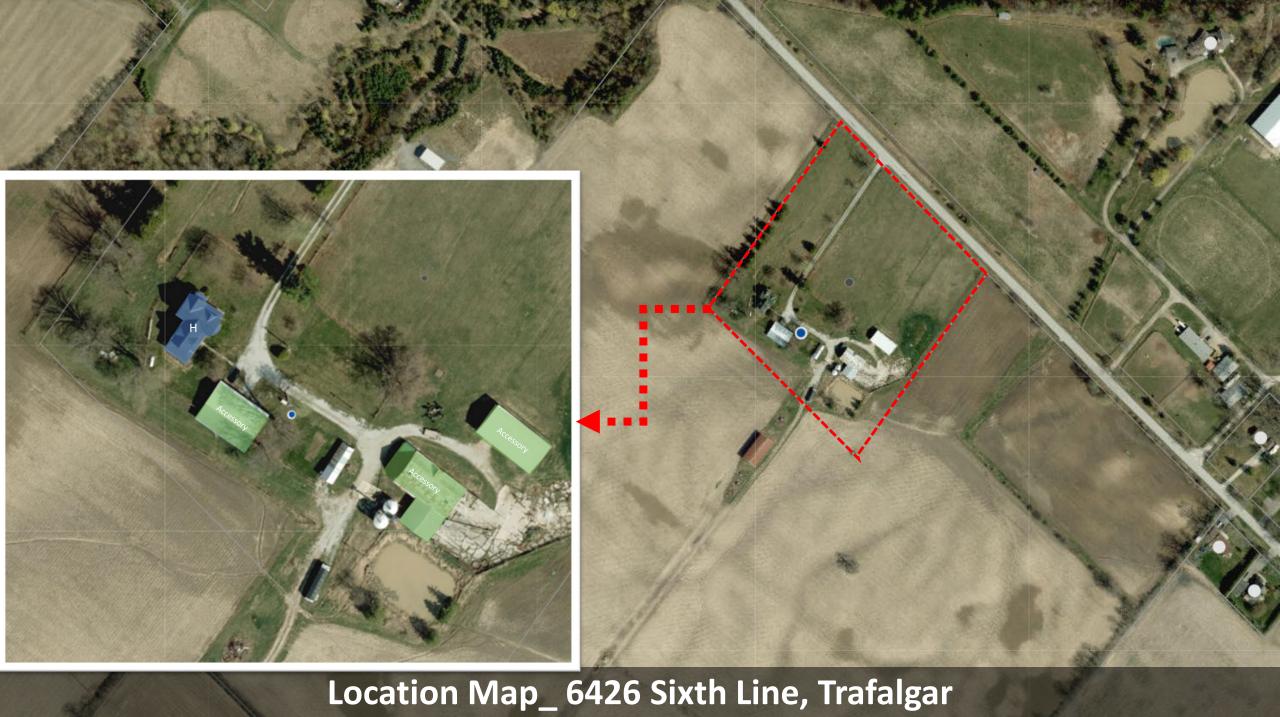

### **Legal Description**

CON 6 New Survey PT LOT 8 RP 20R9148 PART 2

## **Contextual Heritage Attributes**

- Registered Plan 20R9148
- PART 2
- 7.604 AC