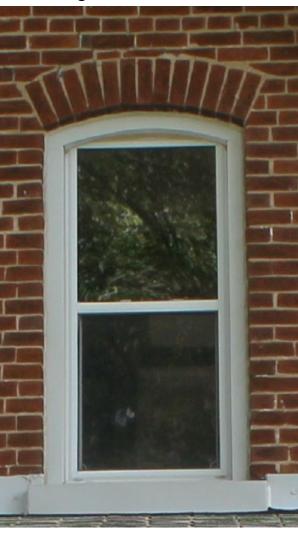

Physically, this two-storey Gothic Revival-style house with red stretcher brick and a stone foundation is in good condition. It has a medium cross-gable roof with molded verges and projecting eaves. The exterior red bricks are of stretcher bond. The east and south elevation features two open porches with lean-to roofs and plain timber posts. Two box bay windows at the south and east elevations are adorned with one-over-one windows, fancy brackets; molded fascia, radiating buff brick voussoirs, and stone lug sills complete the exterior composition. One unique feature of this house is the one-over-one semicircular windows, with radiating dichromatic brick voussoirs and stone lug sill. On the south elevation, an original double-leaf, three-panel door has a pattern glass insert in the upper panel, complete with an arch transom, and radiating buff brick voussoir. These unique features add to the architectural interest and charm of the property.

### **Character Defining Elements/Heritage Attributes**

Key attributes that reflect the cultural heritage value of the property include:

- Massing of the two-storey Gothic Revival-style house with a red stretcher brick and stone foundation.
- Medium cross gable roof with molded verges and projecting eaves.
- Center gables on the south and east elevations.
- Two open porches with plain timber posts and lean-to roofs on the south and east elevations.
- Curved dichromatic voussoirs with keystones on the first floor bay windows
- Box bay windows at south and east elevation with one over one windows, decorative brackets, molded fascia, radiating buff brick voussoirs and stone lug sills.
- Several semicircular one over one window with radiating dichromatic brick voussoirs and stone lug sill;
- Arch windows with radiating buff brick voussoirs and stone lug sill.
- Double leaf three panels door with upper panel pattern glass insert, arch transom and radiating buff brick voussoirs
- Historical home of David Featherston and family
- Context of the house as the last few remaining farmhouses in Trafalgar

elevation features two open porches with lean-to roofs and plain timber posts. Two box bay windows at the south and east elevations are adorned with one-over-one windows, fancy brackets; moulded fascia, radiating buff brick voussoirs, and stone lug sills complete the exterior composition. One unique feature of this house is the one-over-one semicircular windows, with radiating dichromatic brick voussoirs and stone lug sill. On the south elevation, an original double-leaf, three-panel door has a pattern glass insert in the upper panel, It is complete with an arch transom, and radiating buff brick voussoir. These unique features add to the architectural interest and charm of the property.

### **Character Defining Elements/Heritage Attributes**

Key attributes that reflect the cultural heritage value of the property include:

- Massing of the two-storey Gothic Revival-style house with a red stretcher brick and stone foundation.
- Medium cross gable roof with moulded verges and projecting eaves.
- Center gables on the south and east elevations.
- Two open porches with plain timber posts and lean-to roofs on the south and east elevations.
- Curved dichromatic voussoirs with keystones on the first floor bay windows
- Box bay windows at south and east elevation with one over one windows, decorative brackets, moulded fascia, radiating buff brick voussoirs and stone lug sills.
- Several semicircular one over one window with radiating dichromatic brick voussoirs and stone lug sill;
- Arch windows with radiating buff brick voussoirs and stone lug sill.
- Double leaf three panels door with upper panel pattern glass insert, arch transom and radiating buff brick voussoirs
- Historical home of David Featherston and family
- Context of the house as the last few remaining farmhouses in Trafalgar Township as shown in the 1877 Historical Atlas of Halton County