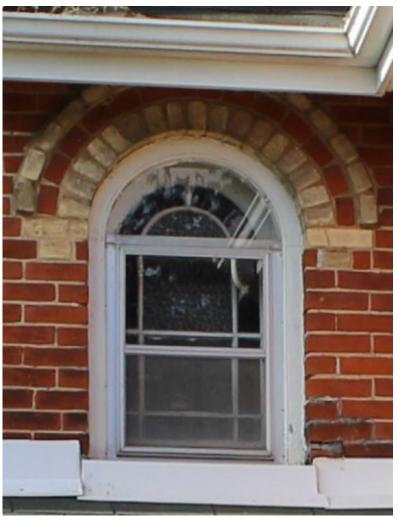

Physically, this two-storey Gothic Revival-style house with red stretcher brick and a stone foundation is in good condition. It has a medium cross-gable roof with molded verges and projecting eaves. The exterior red bricks are of stretcher bond. The east and south elevation features two open porches with lean-to roofs and plain timber posts. Two box bay windows at the south and east elevations are adorned with one-over-one windows, fancy brackets; molded fascia, radiating buff brick voussoirs, and stone lug sills complete the exterior composition. One unique feature of this house is the one-over-one semicircular windows, with radiating dichromatic brick voussoirs and stone lug sill. On the south elevation, an original double-leaf, three-panel door has a pattern glass insert in the upper panel, complete with an arch transom, and radiating buff brick voussoir. These unique features add to the architectural interest and charm of the property.

### **Character Defining Elements/Heritage Attributes**

Key attributes that reflect the cultural heritage value of the property include:

- Massing of the two-storey Gothic Revival-style house with a red stretcher brick and stone foundation.
- Medium cross gable roof with molded verges and projecting eaves.
- Center gables on the south and east elevations.
- Two open porches with plain timber posts and lean-to roofs on the south and east elevations.
- Curved dichromatic voussoirs with keystones on the first floor bay windows
- Box bay windows at south and east elevation with one over one windows, decorative brackets, molded fascia, radiating buff brick voussoirs and stone lug sills.
- Several semicircular one over one window with radiating dichromatic brick voussoirs and stone lug sill;
- Arch windows with radiating buff brick voussoirs and stone lug sill.
- Double leaf three panels door with upper panel pattern glass insert, arch transom and radiating buff brick voussoirs
- Historical home of David Featherston and family
- Context of the house as the last few remaining farmhouses in Trafalgar

elevation features two open porches with lean-to roofs and plain timber posts. Two box bay windows at the south and east elevations are adorned with one-over-one windows, fancy brackets; moulded fascia, radiating buff brick voussoirs, and stone lug sills complete the exterior composition. One unique feature of this house is the one-over-one semicircular windows, with radiating dichromatic brick voussoirs and stone lug sill. On the south elevation, an original double-leaf, three-panel door has a pattern glass insert in the upper panel, It is complete with an arch transom, and radiating buff brick voussoir. These unique features add to the architectural interest and charm of the property.

### **Character Defining Elements/Heritage Attributes**

Key attributes that reflect the cultural heritage value of the property include:

- Massing of the two-storey Gothic Revival-style house with a red stretcher brick and stone foundation.
- Medium cross gable roof with moulded verges and projecting eaves.
- Center gables on the south and east elevations.
- Two open porches with plain timber posts and lean-to roofs on the south and east elevations.
- Curved dichromatic voussoirs with keystones on the first floor bay windows
- Box bay windows at south and east elevation with one over one windows, decorative brackets, moulded fascia, radiating buff brick voussoirs and stone lug sills.
- Several semicircular one over one window with radiating dichromatic brick voussoirs and stone lug sill;
- Arch windows with radiating buff brick voussoirs and stone lug sill.
- Double leaf three panels door with upper panel pattern glass insert, arch transom and radiating buff brick voussoirs
- Historical home of David Featherston and family
- Context of the house as the last few remaining farmhouses in Trafalgar Township as shown in the 1877 Historical Atlas of Halton County