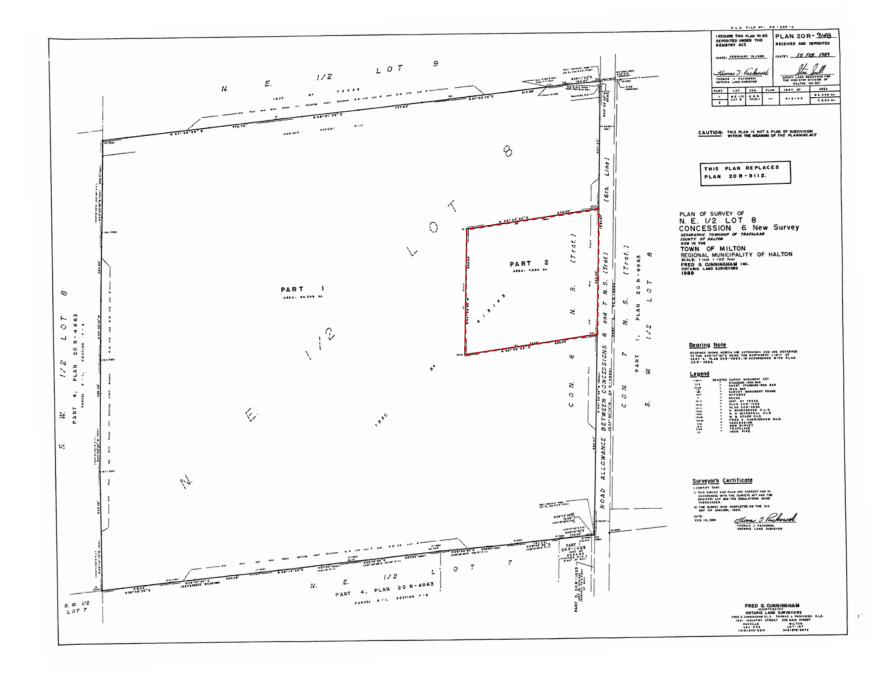

### **Legal Description**

CON 6 New Survey PT LOT 8 RP 20R9148 PART 2

## **Contextual Heritage Attributes**

- Registered Plan 20R9148
- PART 2
- 7.604 AC