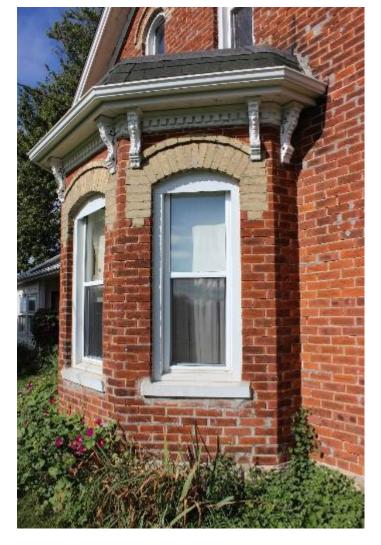

Physically, this two-storey Gothic Revival-style house with red stretcher brick and a stone foundation is in good condition. It has a medium cross-gable roof with molded verges and projecting eaves. The exterior red bricks are of stretcher bond. The east and south elevation features two open porches with lean-to roofs and plain timber posts. Two box bay windows at the south and east elevations are adorned with one-over-one windows, fancy brackets; molded fascia, radiating buff brick voussoirs, and stone lug sills complete the exterior composition. One unique feature of this house is the one-over-one semicircular windows, with radiating dichromatic brick voussoirs and stone lug sill. On the south elevation, an original double-leaf, three-panel door has a pattern glass insert in the upper panel, complete with an arch transom, and radiating buff brick voussoir. These unique features add to the architectural interest and charm of the property.

### **Character Defining Elements/Heritage Attributes**

Key attributes that reflect the cultural heritage value of the property include:

- Massing of the two-storey Gothic Revival-style house with a red stretcher brick and stone foundation.
- Medium cross gable roof with molded verges and projecting eaves.
- Center gables on the south and east elevations.
- Two open porches with plain timber posts and lean-to roofs on the south and east elevations.
- Curved dichromatic voussoirs with keystones on the first floor bay windows
- Box bay windows at south and east elevation with one over one windows, decorative brackets, molded fascia, radiating buff brick voussoirs and stone lug sills.
- Several semicircular one over one window with radiating dichromatic brick voussoirs and stone lug sill;
- Arch windows with radiating buff brick voussoirs and stone lug sill.
- Double leaf three panels door with upper panel pattern glass insert, arch transom and radiating buff brick voussoirs
- Historical home of David Featherston and family
- Context of the house as the last few remaining farmhouses in Trafalgar

### **Physical or Design Value**

The two-storey Gothic Revival-style house with red stretcher brick and a stone foundation is in good condition. It has a medium cross-gable roof with moulded verges and projecting eaves. The exterior red bricks are of stretcher bond. The east and south

elevation features two open porches with lean-to roofs and plain timber posts. Two box bay windows at the south and east elevations are adorned with one-over-one windows, fancy brackets; moulded fascia, radiating buff brick voussoirs, and stone lug sills complete the exterior composition. One unique feature of this house is the one-over-one semicircular windows, with radiating dichromatic brick voussoirs and stone lug sill. On the south elevation, an original double-leaf, three-panel door has a pattern glass insert in the upper panel, It is complete with an arch transom, and radiating buff brick voussoir. These unique features add to the architectural interest and charm of the property.

### **Character Defining Elements/Heritage Attributes**

Key attributes that reflect the cultural heritage value of the property include:

- Massing of the two-storey Gothic Revival-style house with a red stretcher brick and stone foundation.
- Medium cross gable roof with moulded verges and projecting eaves.
- Center gables on the south and east elevations.
- Two open porches with plain timber posts and lean-to roofs on the south and east elevations.
- Curved dichromatic voussoirs with keystones on the first floor bay windows
- Box bay windows at south and east elevation with one over one windows, decorative brackets, moulded fascia, radiating buff brick voussoirs and stone lug sills.
- Several semicircular one over one window with radiating dichromatic brick voussoirs and stone lug sill;
- Arch windows with radiating buff brick voussoirs and stone lug sill.
- Double leaf three panels door with upper panel pattern glass insert, arch transom and radiating buff brick voussoirs
- Historical home of David Featherston and family
- Context of the house as the last few remaining farmhouses in Trafalgar Township as shown in the 1877 Historical Atlas of Halton County