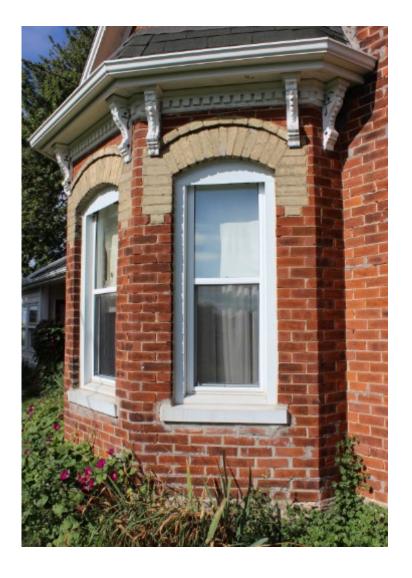

Physically, this two-storey Gothic Revival-style house with red stretcher brick and a stone foundation is in good condition. It has a medium cross-gable roof with molded verges and projecting eaves. The exterior red bricks are of stretcher bond. The east and south elevation features two open porches with lean-to roofs and plain timber posts. Two box bay windows at the south and east elevations are adorned with one-over-one windows, fancy brackets; molded fascia, radiating buff brick voussoirs, and stone lug sills complete the exterior composition. One unique feature of this house is the one-over-one semicircular windows, with radiating dichromatic brick voussoirs and stone lug sill. On the south elevation, an original double-leaf, three-panel door has a pattern glass insert in the upper panel, complete with an arch transom, and radiating buff brick voussoir. These unique features add to the architectural interest and charm of the property.

### **Character Defining Elements/Heritage Attributes**

Key attributes that reflect the cultural heritage value of the property include:

- Massing of the two-storey Gothic Revival-style house with a red stretcher brick and stone foundation.
- Medium cross gable roof with molded verges and projecting eaves.
- Center gables on the south and east elevations.
- Two open porches with plain timber posts and lean-to roofs on the south and east elevations.
- Curved dichromatic voussoirs with keystones on the first floor bay windows
- Box bay windows at south and east elevation with one over one windows, decorative brackets, molded fascia, radiating buff brick voussoirs and stone lug sills.
- Several semicircular one over one window with radiating dichromatic brick voussoirs and stone lug sill;
- Arch windows with radiating buff brick voussoirs and stone lug sill.
- Double leaf three panels door with upper panel pattern glass insert, arch transom and radiating buff brick voussoirs
- Historical home of David Featherston and family
- Context of the house as the last few remaining farmhouses in Trafalgar

elevation features two open porches with lean-to roofs and plain timber posts. Two box bay windows at the south and east elevations are adorned with one-over-one windows, fancy brackets; moulded fascia, radiating buff brick voussoirs, and stone lug sills complete the exterior composition. One unique feature of this house is the one-over-one semicircular windows, with radiating dichromatic brick voussoirs and stone lug sill. On the south elevation, an original double-leaf, three-panel door has a pattern glass insert in the upper panel, It is complete with an arch transom, and radiating buff brick voussoir. These unique features add to the architectural interest and charm of the property.

### **Character Defining Elements/Heritage Attributes**

Key attributes that reflect the cultural heritage value of the property include:

- Massing of the two-storey Gothic Revival-style house with a red stretcher brick and stone foundation.
- Medium cross gable roof with moulded verges and projecting eaves.
- Center gables on the south and east elevations.
- Two open porches with plain timber posts and lean-to roofs on the south and east elevations.
- Curved dichromatic voussoirs with keystones on the first floor bay windows
- Box bay windows at south and east elevation with one over one windows, decorative brackets, moulded fascia, radiating buff brick voussoirs and stone lug sills.
- Several semicircular one over one window with radiating dichromatic brick voussoirs and stone lug sill;
- Arch windows with radiating buff brick voussoirs and stone lug sill.
- Double leaf three panels door with upper panel pattern glass insert, arch transom and radiating buff brick voussoirs
- Historical home of David Featherston and family
- Context of the house as the last few remaining farmhouses in Trafalgar Township as shown in the 1877 Historical Atlas of Halton County