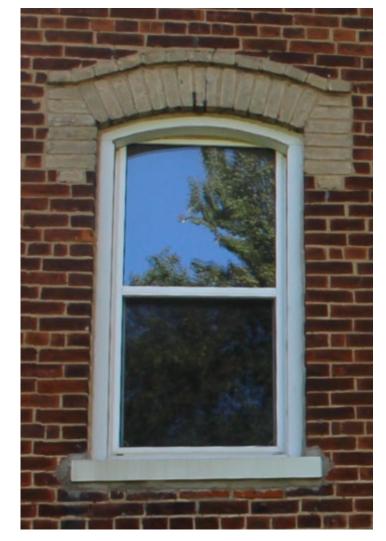

Physically, this two-storey Gothic Revival-style house with red stretcher brick and a stone foundation is in good condition. It has a medium cross-gable roof with molded verges and projecting eaves. The exterior red bricks are of stretcher bond. The east and south elevation features two open porches with lean-to roofs and plain timber posts. Two box bay windows at the south and east elevations are adorned with one-over-one windows, fancy brackets; molded fascia, radiating buff brick voussoirs, and stone lug sills complete the exterior composition. One unique feature of this house is the one-over-one semicircular windows, with radiating dichromatic brick voussoirs and stone lug sill. On the south elevation, an original double-leaf, three-panel door has a pattern glass insert in the upper panel, complete with an arch transom, and radiating buff brick voussoir. These unique features add to the architectural interest and charm of the property.

### **Character Defining Elements/Heritage Attributes**

Key attributes that reflect the cultural heritage value of the property include:

- Massing of the two-storey Gothic Revival-style house with a red stretcher brick and stone foundation.
- Medium cross gable roof with molded verges and projecting eaves.
- Center gables on the south and east elevations.
- Two open porches with plain timber posts and lean-to roofs on the south and east elevations.
- Curved dichromatic voussoirs with keystones on the first floor bay windows
- Box bay windows at south and east elevation with one over one windows, decorative brackets, molded fascia, radiating buff brick voussoirs and stone lug sills.
- Several semicircular one over one window with radiating dichromatic brick voussoirs and stone lug sill;
- Arch windows with radiating buff brick voussoirs and stone lug sill.
- Double leaf three panels door with upper panel pattern glass insert, arch transom and radiating buff brick voussoirs
- Historical home of David Featherston and family
- Context of the house as the last few remaining farmhouses in Trafalgar

elevation features two open porches with lean-to roofs and plain timber posts. Two box bay windows at the south and east elevations are adorned with one-over-one windows, fancy brackets; moulded fascia, radiating buff brick voussoirs, and stone lug sills complete the exterior composition. One unique feature of this house is the one-over-one semicircular windows, with radiating dichromatic brick voussoirs and stone lug sill. On the south elevation, an original double-leaf, three-panel door has a pattern glass insert in the upper panel, It is complete with an arch transom, and radiating buff brick voussoir. These unique features add to the architectural interest and charm of the property.

### **Character Defining Elements/Heritage Attributes**

Key attributes that reflect the cultural heritage value of the property include:

- Massing of the two-storey Gothic Revival-style house with a red stretcher brick and stone foundation.
- Medium cross gable roof with moulded verges and projecting eaves.
- Center gables on the south and east elevations.
- Two open porches with plain timber posts and lean-to roofs on the south and east elevations.
- Curved dichromatic voussoirs with keystones on the first floor bay windows
- Box bay windows at south and east elevation with one over one windows, decorative brackets, moulded fascia, radiating buff brick voussoirs and stone lug sills.
- Several semicircular one over one window with radiating dichromatic brick voussoirs and stone lug sill;
- Arch windows with radiating buff brick voussoirs and stone lug sill.
- Double leaf three panels door with upper panel pattern glass insert, arch transom and radiating buff brick voussoirs
- Historical home of David Featherston and family
- Context of the house as the last few remaining farmhouses in Trafalgar Township as shown in the 1877 Historical Atlas of Halton County