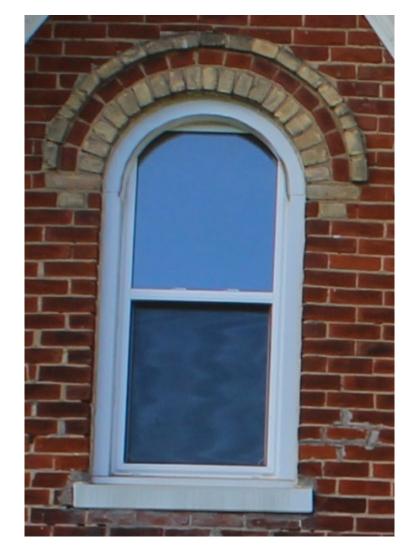

Physically, this two-storey Gothic Revival-style house with red stretcher brick and a stone foundation is in good condition. It has a medium cross-gable roof with molded verges and projecting eaves. The exterior red bricks are of stretcher bond. The east and south elevation features two open porches with lean-to roofs and plain timber posts. Two box bay windows at the south and east elevations are adorned with one-over-one windows, fancy brackets; molded fascia, radiating buff brick voussoirs, and stone lug sills complete the exterior composition. One unique feature of this house is the one-over-one semicircular windows, with radiating dichromatic brick voussoirs and stone lug sill. On the south elevation, an original double-leaf, three-panel door has a pattern glass insert in the upper panel, complete with an arch transom, and radiating buff brick voussoir. These unique features add to the architectural interest and charm of the property.

### **Character Defining Elements/Heritage Attributes**

Key attributes that reflect the cultural heritage value of the property include:

- Massing of the two-storey Gothic Revival-style house with a red stretcher brick and stone foundation.
- Medium cross gable roof with molded verges and projecting eaves.
- Center gables on the south and east elevations.
- Two open porches with plain timber posts and lean-to roofs on the south and east elevations.
- Curved dichromatic voussoirs with keystones on the first floor bay windows
- Box bay windows at south and east elevation with one over one windows, decorative brackets, molded fascia, radiating buff brick voussoirs and stone lug sills.
- Several semicircular one over one window with radiating dichromatic brick voussoirs and stone lug sill;
- Arch windows with radiating buff brick voussoirs and stone lug sill.
- Double leaf three panels door with upper panel pattern glass insert, arch transom and radiating buff brick voussoirs
- Historical home of David Featherston and family
- Context of the house as the last few remaining farmhouses in Trafalgar

elevation features two open porches with lean-to roofs and plain timber posts. Two box bay windows at the south and east elevations are adorned with one-over-one windows, fancy brackets; moulded fascia, radiating buff brick voussoirs, and stone lug sills complete the exterior composition. One unique feature of this house is the one-over-one semicircular windows, with radiating dichromatic brick voussoirs and stone lug sill. On the south elevation, an original double-leaf, three-panel door has a pattern glass insert in the upper panel, It is complete with an arch transom, and radiating buff brick voussoir. These unique features add to the architectural interest and charm of the property.

### **Character Defining Elements/Heritage Attributes**

Key attributes that reflect the cultural heritage value of the property include:

- Massing of the two-storey Gothic Revival-style house with a red stretcher brick and stone foundation.
- Medium cross gable roof with moulded verges and projecting eaves.
- Center gables on the south and east elevations.
- Two open porches with plain timber posts and lean-to roofs on the south and east elevations.
- Curved dichromatic voussoirs with keystones on the first floor bay windows
- Box bay windows at south and east elevation with one over one windows, decorative brackets, moulded fascia, radiating buff brick voussoirs and stone lug sills.
- Several semicircular one over one window with radiating dichromatic brick voussoirs and stone lug sill;
- Arch windows with radiating buff brick voussoirs and stone lug sill.
- Double leaf three panels door with upper panel pattern glass insert, arch transom and radiating buff brick voussoirs
- Historical home of David Featherston and family
- Context of the house as the last few remaining farmhouses in Trafalgar Township as shown in the 1877 Historical Atlas of Halton County