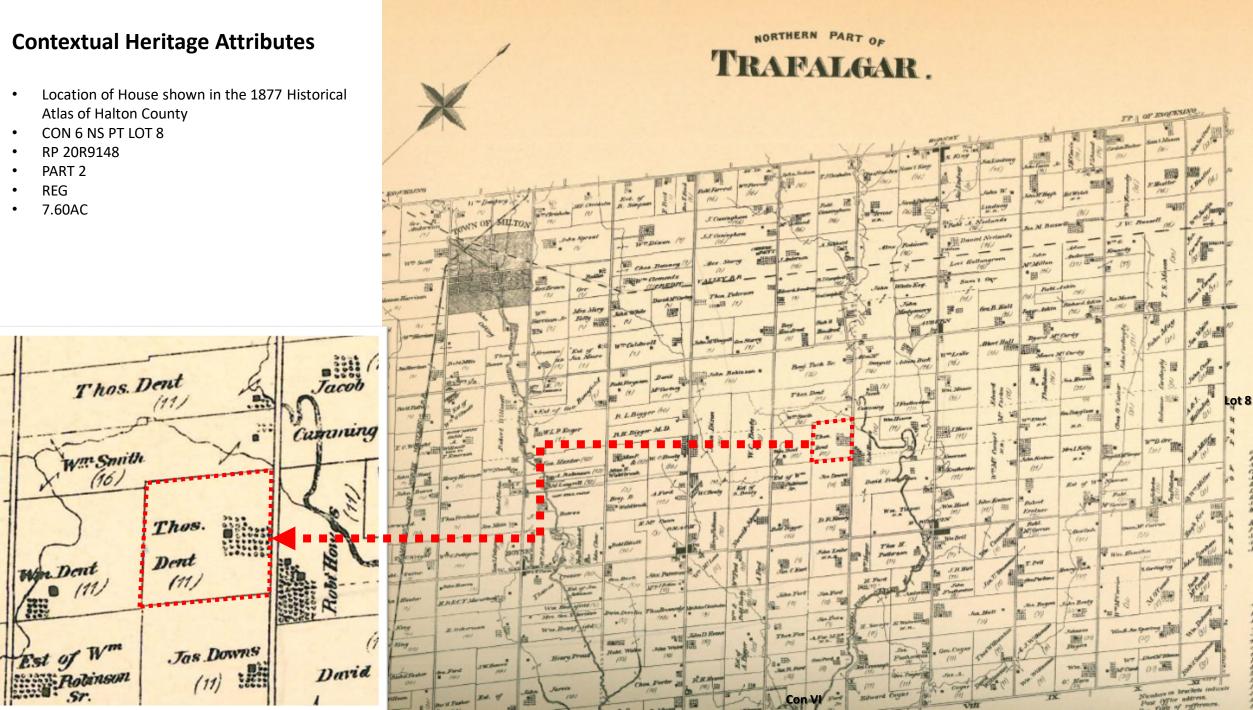

#### Discussion

This property has significant contextual value as one of the remaining farmhouses built in Trafalgar Township. Its presence is a testament to the historical and architectural heritage of the area. This home is shown on the 1877 Historical Atlas of Halton County, further emphasizing its importance and the need for its preservation.

#### Contextual Value

This property has significant contextual value as one of the remaining farmhouses built in Trafalgar Township. Its presence is a testament to the historical and architectural heritage of the area. This home is shown on the 1877 Historical Atlas of Halton County, further emphasizing its importance and the need for its preservation

### **Character Defining Elements/Heritage Attributes**

Key attributes that reflect the cultural heritage value of the property include:

- Massing of the two-storey Gothic Revival-style house with a red stretcher brick and stone foundation.
- Medium cross gable roof with moulded verges and projecting eaves.
- Center gables on the south and east elevations.
- Two open porches with plain timber posts and lean-to roofs on the south and east elevations.
- Curved dichromatic voussoirs with keystones on the first floor bay windows
- Box bay windows at south and east elevation with one over one windows, decorative brackets, moulded fascia, radiating buff brick voussoirs and stone lug sills.
- Several semicircular one over one window with radiating dichromatic brick voussoirs and stone lug sill;
- Arch windows with radiating buff brick voussoirs and stone lug sill.
- Double leaf three panels door with upper panel pattern glass insert, arch transom and radiating buff brick voussoirs
- Historical home of David Featherston and family
- Context of the house as the last few remaining farmhouses in Trafalgar Township as shown in the 1877 Historical Atlas of Halton County