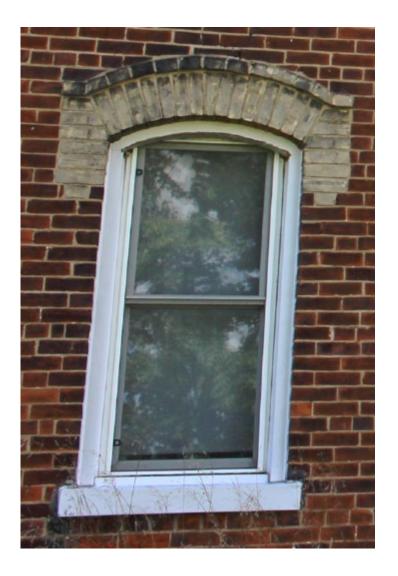

Physically, this two-storey Gothic Revival-style house with red stretcher brick and a stone foundation is in good condition. It has a medium cross-gable roof with molded verges and projecting eaves. The exterior red bricks are of stretcher bond. The east and south elevation features two open porches with lean-to roofs and plain timber posts. Two box bay windows at the south and east elevations are adorned with one-over-one windows, fancy brackets; molded fascia, radiating buff brick voussoirs, and stone lug sills complete the exterior composition. One unique feature of this house is the one-over-one semicircular windows, with radiating dichromatic brick voussoirs and stone lug sill. On the south elevation, an original double-leaf, three-panel door has a pattern glass insert in the upper panel, complete with an arch transom, and radiating buff brick voussoir. These unique features add to the architectural interest and charm of the property.

### **Character Defining Elements/Heritage Attributes**

Key attributes that reflect the cultural heritage value of the property include:

- Massing of the two-storey Gothic Revival-style house with a red stretcher brick and stone foundation.
- Medium cross gable roof with molded verges and projecting eaves.
- Center gables on the south and east elevations.
- Two open porches with plain timber posts and lean-to roofs on the south and east elevations.
- Curved dichromatic voussoirs with keystones on the first floor bay windows
- Box bay windows at south and east elevation with one over one windows, decorative brackets, molded fascia, radiating buff brick voussoirs and stone lug sills.
- Several semicircular one over one window with radiating dichromatic brick voussoirs and stone lug sill;
- Arch windows with radiating buff brick voussoirs and stone lug sill.
- Double leaf three panels door with upper panel pattern glass insert, arch transom and radiating buff brick voussoirs
- Historical home of David Featherston and family
- Context of the house as the last few remaining farmhouses in Trafalgar

elevation features two open porches with lean-to roofs and plain timber posts. Two box bay windows at the south and east elevations are adorned with one-over-one windows, fancy brackets; moulded fascia, radiating buff brick voussoirs, and stone lug sills complete the exterior composition. One unique feature of this house is the one-over-one semicircular windows, with radiating dichromatic brick voussoirs and stone lug sill. On the south elevation, an original double-leaf, three-panel door has a pattern glass insert in the upper panel, It is complete with an arch transom, and radiating buff brick voussoir. These unique features add to the architectural interest and charm of the property.

### **Character Defining Elements/Heritage Attributes**

Key attributes that reflect the cultural heritage value of the property include:

- Massing of the two-storey Gothic Revival-style house with a red stretcher brick and stone foundation.
- Medium cross gable roof with moulded verges and projecting eaves.
- Center gables on the south and east elevations.
- Two open porches with plain timber posts and lean-to roofs on the south and east elevations.
- Curved dichromatic voussoirs with keystones on the first floor bay windows
- Box bay windows at south and east elevation with one over one windows, decorative brackets, moulded fascia, radiating buff brick voussoirs and stone lug sills.
- Several semicircular one over one window with radiating dichromatic brick voussoirs and stone lug sill;
- Arch windows with radiating buff brick voussoirs and stone lug sill.
- Double leaf three panels door with upper panel pattern glass insert, arch transom and radiating buff brick voussoirs
- Historical home of David Featherston and family
- Context of the house as the last few remaining farmhouses in Trafalgar Township as shown in the 1877 Historical Atlas of Halton County