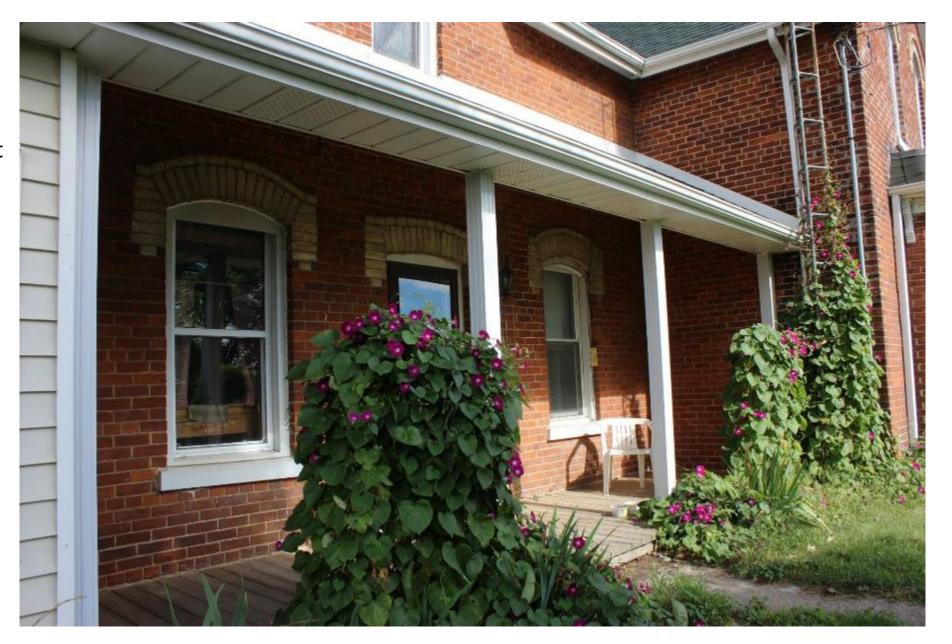

Physically, this two-storey Gothic Revival-style house with red stretcher brick and a stone foundation is in good condition. It has a medium cross-gable roof with molded verges and projecting eaves. The exterior red bricks are of stretcher bond. The east and south elevation features two open porches with lean-to roofs and plain timber posts. Two box bay windows at the south and east elevations are adorned with one-over-one windows, fancy brackets; molded fascia, radiating buff brick voussoirs, and stone lug sills complete the exterior composition. One unique feature of this house is the one-over-one semicircular windows, with radiating dichromatic brick voussoirs and stone lug sill. On the south elevation, an original double-leaf, three-panel door has a pattern glass insert in the upper panel, complete with an arch transom, and radiating buff brick voussoir. These unique features add to the architectural interest and charm of the property.

elevation features two open porches with lean-to roofs and plain timber posts. Two box bay windows at the south and east elevations are adorned with one-over-one windows, fancy brackets; moulded fascia, radiating buff brick voussoirs, and stone lug sills complete the exterior composition. One unique feature of this house is the one-over-one semicircular windows, with radiating dichromatic brick voussoirs and stone lug sill. On the south elevation, an original double-leaf, three-panel door has a pattern glass insert in the upper panel, It is complete with an arch transom, and radiating buff brick voussoir. These unique features add to the architectural interest and charm of the property.