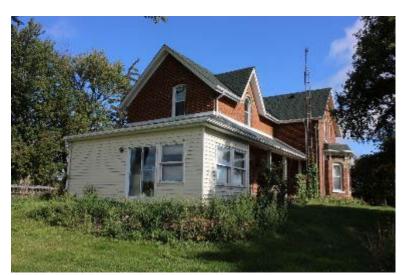

### **Background**

Amos Kindree built this house around 1870. It was one of the earliest farmhouses constructed in Trafalgar Township. Its cultural heritage value and interest lie in its physical, historical, and contextual value. Physically, it is a representative two-storey Gothic Revival-style house with a medium cross hip roof. Historically, it was the home of David Featherston, a farmer in Trafalgar Township. Contextually, this property is one of the few remaining farmhouses in the former Trafalgar Township.

Physically, this two-storey Gothic Revival-style house with red stretcher brick and a stone foundation is in good condition. It has a medium cross-gable roof with molded verges and projecting eaves. The exterior red bricks are of stretcher bond. The east and south elevation features two open porches with lean-to roofs and plain timber posts. Two box bay windows at the south and east elevations are adorned with one-over-one windows, fancy brackets; molded fascia, radiating buff brick voussoirs, and stone lug sills complete the exterior composition. One unique feature of this house is the one-over-one semicircular windows, with radiating dichromatic brick voussoirs and stone lug sill. On the south elevation, an original double-leaf, three-panel door has a pattern glass insert in the upper panel, complete with an arch transom, and radiating buff brick voussoir. These unique features add to the architectural interest and charm of the property.

### **Description of Property**

Amos Kindree built this house around 1870. It was one of the earliest farmhouses constructed in Trafalgar Township. Its cultural heritage value and interest lie in its physical, historical, and contextual value. Physically, it is a representative two-storey Gothic Revival-style house with a medium cross hip roof. Historically, it was the home of David Featherston, a farmer in Trafalgar Township. Contextually, this property is one of the few remaining farmhouses in the former Trafalgar Township.

### **Physical or Design Value**

The two-storey Gothic Revival-style house with red stretcher brick and a stone foundation is in good condition. It has a medium cross-gable roof with moulded verges and projecting eaves. The exterior red bricks are of stretcher bond. The east and south

elevation features two open porches with lean-to roofs and plain timber posts. Two box bay windows at the south and east elevations are adorned with one-over-one windows, fancy brackets; moulded fascia, radiating buff brick voussoirs, and stone lug sills complete the exterior composition. One unique feature of this house is the one-over-one semicircular windows, with radiating dichromatic brick voussoirs and stone lug sill. On the south elevation, an original double-leaf, three-panel door has a pattern glass insert in the upper panel, It is complete with an arch transom, and radiating buff brick voussoir. These unique features add to the architectural interest and charm of the property.