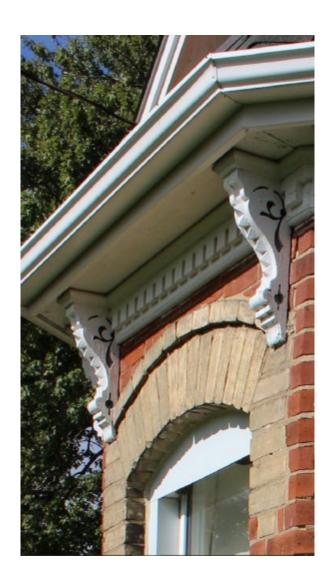

Physically, this two-storey Gothic Revival-style house with red stretcher brick and a stone foundation is in good condition. It has a medium cross-gable roof with molded verges and projecting eaves. The exterior red bricks are of stretcher bond. The east and south elevation features two open porches with lean-to roofs and plain timber posts. Two box bay windows at the south and east elevations are adorned with one-over-one windows, fancy brackets; molded fascia, radiating buff brick voussoirs, and stone lug sills complete the exterior composition. One unique feature of this house is the one-over-one semicircular windows, with radiating dichromatic brick voussoirs and stone lug sill. On the south elevation, an original double-leaf, three-panel door has a pattern glass insert in the upper panel, complete with an arch transom, and radiating buff brick voussoir. These unique features add to the architectural interest and charm of the property.

### **Character Defining Elements/Heritage Attributes**

Key attributes that reflect the cultural heritage value of the property include:

- Massing of the two-storey Gothic Revival-style house with a red stretcher brick and stone foundation.
- Medium cross gable roof with molded verges and projecting eaves.
- Center gables on the south and east elevations.
- Two open porches with plain timber posts and lean-to roofs on the south and east elevations.
- Curved dichromatic voussoirs with keystones on the first floor bay windows
- Box bay windows at south and east elevation with one over one windows, decorative brackets, molded fascia, radiating buff brick voussoirs and stone lug sills.
- Several semicircular one over one window with radiating dichromatic brick voussoirs and stone lug sill;
- Arch windows with radiating buff brick voussoirs and stone lug sill.
- Double leaf three panels door with upper panel pattern glass insert, arch transom and radiating buff brick voussoirs
- Historical home of David Featherston and family
- Context of the house as the last few remaining farmhouses in Trafalgar

elevation features two open porches with lean-to roofs and plain timber posts. Two box bay windows at the south and east elevations are adorned with one-over-one windows, fancy brackets; moulded fascia, radiating buff brick voussoirs, and stone lug sills complete the exterior composition. One unique feature of this house is the one-over-one semicircular windows, with radiating dichromatic brick voussoirs and stone lug sill. On the south elevation, an original double-leaf, three-panel door has a pattern glass insert in the upper panel, It is complete with an arch transom, and radiating buff brick voussoir. These unique features add to the architectural interest and charm of the property.

### **Character Defining Elements/Heritage Attributes**

Key attributes that reflect the cultural heritage value of the property include:

- Massing of the two-storey Gothic Revival-style house with a red stretcher brick and stone foundation.
- Medium cross gable roof with moulded verges and projecting eaves.
- Center gables on the south and east elevations.
- Two open porches with plain timber posts and lean-to roofs on the south and east elevations.
- Curved dichromatic voussoirs with keystones on the first floor bay windows
- Box bay windows at south and east elevation with one over one windows, decorative brackets, moulded fascia, radiating buff brick voussoirs and stone lug sills.
- Several semicircular one over one window with radiating dichromatic brick voussoirs and stone lug sill;
- Arch windows with radiating buff brick voussoirs and stone lug sill.
- Double leaf three panels door with upper panel pattern glass insert, arch transom and radiating buff brick voussoirs
- Historical home of David Featherston and family
- Context of the house as the last few remaining farmhouses in Trafalgar Township as shown in the 1877 Historical Atlas of Halton County