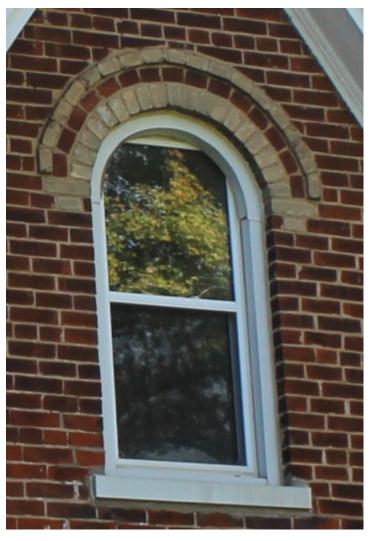

Physically, this two-storey Gothic Revival-style house with red stretcher brick and a stone foundation is in good condition. It has a medium cross-gable roof with molded verges and projecting eaves. The exterior red bricks are of stretcher bond. The east and south elevation features two open porches with lean-to roofs and plain timber posts. Two box bay windows at the south and east elevations are adorned with one-over-one windows, fancy brackets; molded fascia, radiating buff brick voussoirs, and stone lug sills complete the exterior composition. One unique feature of this house is the one-over-one semicircular windows, with radiating dichromatic brick voussoirs and stone lug sill. On the south elevation, an original double-leaf, three-panel door has a pattern glass insert in the upper panel, complete with an arch transom, and radiating buff brick voussoir. These unique features add to the architectural interest and charm of the property.

### **Character Defining Elements/Heritage Attributes**

Key attributes that reflect the cultural heritage value of the property include:

- Massing of the two-storey Gothic Revival-style house with a red stretcher brick and stone foundation.
- Medium cross gable roof with molded verges and projecting eaves.
- Center gables on the south and east elevations.
- Two open porches with plain timber posts and lean-to roofs on the south and east elevations.
- Curved dichromatic voussoirs with keystones on the first floor bay windows
- Box bay windows at south and east elevation with one over one windows, decorative brackets, molded fascia, radiating buff brick voussoirs and stone lug sills.
- Several semicircular one over one window with radiating dichromatic brick voussoirs and stone lug sill;
- Arch windows with radiating buff brick voussoirs and stone lug sill.
- Double leaf three panels door with upper panel pattern glass insert, arch transom and radiating buff brick voussoirs
- Historical home of David Featherston and family
- Context of the house as the last few remaining farmhouses in Trafalgar

elevation features two open porches with lean-to roofs and plain timber posts. Two box bay windows at the south and east elevations are adorned with one-over-one windows, fancy brackets; moulded fascia, radiating buff brick voussoirs, and stone lug sills complete the exterior composition. One unique feature of this house is the one-over-one semicircular windows, with radiating dichromatic brick voussoirs and stone lug sill. On the south elevation, an original double-leaf, three-panel door has a pattern glass insert in the upper panel, It is complete with an arch transom, and radiating buff brick voussoir. These unique features add to the architectural interest and charm of the property.

### **Character Defining Elements/Heritage Attributes**

Key attributes that reflect the cultural heritage value of the property include:

- Massing of the two-storey Gothic Revival-style house with a red stretcher brick and stone foundation.
- Medium cross gable roof with moulded verges and projecting eaves.
- Center gables on the south and east elevations.
- Two open porches with plain timber posts and lean-to roofs on the south and east elevations.
- Curved dichromatic voussoirs with keystones on the first floor bay windows
- Box bay windows at south and east elevation with one over one windows, decorative brackets, moulded fascia, radiating buff brick voussoirs and stone lug sills.
- Several semicircular one over one window with radiating dichromatic brick voussoirs and stone lug sill;
- Arch windows with radiating buff brick voussoirs and stone lug sill.
- Double leaf three panels door with upper panel pattern glass insert, arch transom and radiating buff brick voussoirs
- Historical home of David Featherston and family
- Context of the house as the last few remaining farmhouses in Trafalgar Township as shown in the 1877 Historical Atlas of Halton County