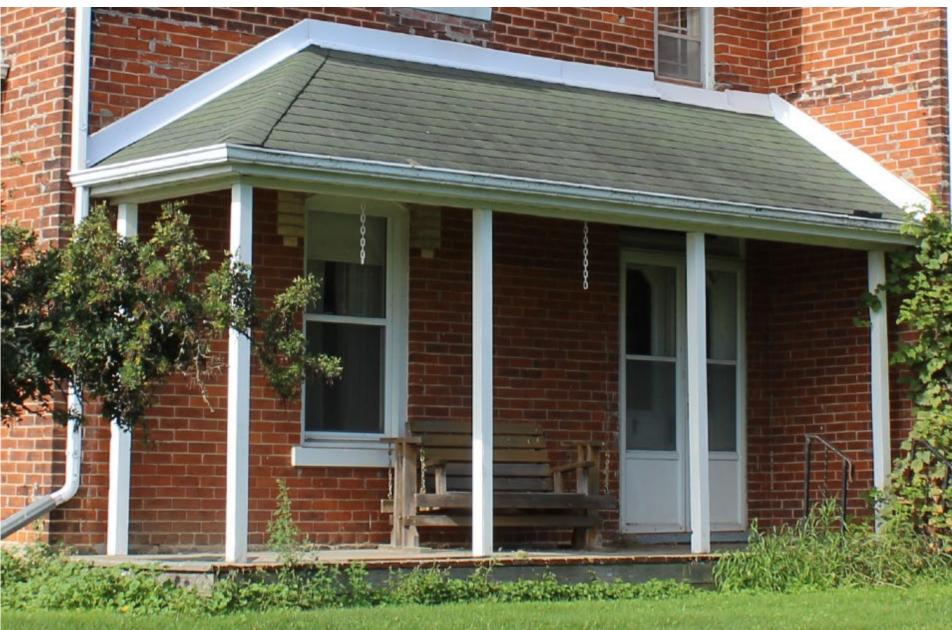

Physically, this two-storey Gothic Revival-style house with red stretcher brick and a stone foundation is in good condition. It has a medium cross-gable roof with molded verges and projecting eaves. The exterior red bricks are of stretcher bond. The east and south elevation features two open porches with lean-to roofs and plain timber posts. Two box bay windows at the south and east elevations are adorned with one-over-one windows, fancy brackets; molded fascia, radiating buff brick voussoirs, and stone lug sills complete the exterior composition. One unique feature of this house is the one-over-one semicircular windows, with radiating dichromatic brick voussoirs and stone lug sill. On the south elevation, an original double-leaf, three-panel door has a pattern glass insert in the upper panel, complete with an arch transom, and radiating buff brick voussoir. These unique features add to the architectural interest and charm of the property.

### **Character Defining Elements/Heritage Attributes**

Key attributes that reflect the cultural heritage value of the property include:

- Massing of the two-storey Gothic Revival-style house with a red stretcher brick and stone foundation.
- Medium cross gable roof with molded verges and projecting eaves.
- Center gables on the south and east elevations.
- Two open porches with plain timber posts and lean-to roofs on the south and east elevations.
- Curved dichromatic voussoirs with keystones on the first floor bay windows
- Box bay windows at south and east elevation with one over one windows, decorative brackets, molded fascia, radiating buff brick voussoirs and stone lug sills.
- Several semicircular one over one window with radiating dichromatic brick voussoirs and stone lug sill;
- Arch windows with radiating buff brick voussoirs and stone lug sill.
- Double leaf three panels door with upper panel pattern glass insert, arch transom and radiating buff brick voussoirs
- Historical home of David Featherston and family
- Context of the house as the last few remaining farmhouses in Trafalgar

### **Physical or Design Value**

The two-storey Gothic Revival-style house with red stretcher brick and a stone foundation is in good condition. It has a medium cross-gable roof with moulded verges and projecting eaves. The exterior red bricks are of stretcher bond. The east and south

elevation features two open porches with lean-to roofs and plain timber posts. Two box bay windows at the south and east elevations are adorned with one-over-one windows, fancy brackets; moulded fascia, radiating buff brick voussoirs, and stone lug sills complete the exterior composition. One unique feature of this house is the one-over-one semicircular windows, with radiating dichromatic brick voussoirs and stone lug sill. On the south elevation, an original double-leaf, three-panel door has a pattern glass insert in the upper panel, It is complete with an arch transom, and radiating buff brick voussoir. These unique features add to the architectural interest and charm of the property.

### **Character Defining Elements/Heritage Attributes**

Key attributes that reflect the cultural heritage value of the property include:

- Massing of the two-storey Gothic Revival-style house with a red stretcher brick and stone foundation.
- Medium cross gable roof with moulded verges and projecting eaves.
- Center gables on the south and east elevations.
- Two open porches with plain timber posts and lean-to roofs on the south and east elevations.
- Curved dichromatic voussoirs with keystones on the first floor bay windows
- Box bay windows at south and east elevation with one over one windows, decorative brackets, moulded fascia, radiating buff brick voussoirs and stone lug sills.
- Several semicircular one over one window with radiating dichromatic brick voussoirs and stone lug sill;
- Arch windows with radiating buff brick voussoirs and stone lug sill.
- Double leaf three panels door with upper panel pattern glass insert, arch transom and radiating buff brick voussoirs
- Historical home of David Featherston and family
- Context of the house as the last few remaining farmhouses in Trafalgar Township as shown in the 1877 Historical Atlas of Halton County