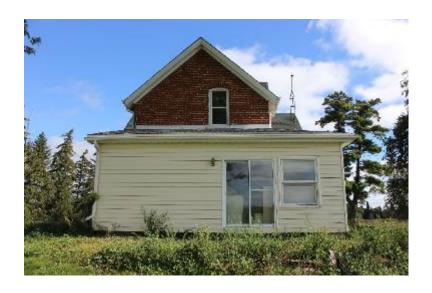

### **Background**

Amos Kindree built this house around 1870. It was one of the earliest farmhouses constructed in Trafalgar Township. Its cultural heritage value and interest lie in its physical, historical, and contextual value. Physically, it is a representative two-storey Gothic Revival-style house with a medium cross hip roof. Historically, it was the home of David Featherston, a farmer in Trafalgar Township. Contextually, this property is one of the few remaining farmhouses in the former Trafalgar Township.

Physically, this two-storey Gothic Revival-style house with red stretcher brick and a stone foundation is in good condition. It has a medium cross-gable roof with molded verges and projecting eaves. The exterior red bricks are of stretcher bond. The east and south elevation features two open porches with lean-to roofs and plain timber posts. Two box bay windows at the south and east elevations are adorned with one-over-one windows, fancy brackets; molded fascia, radiating buff brick voussoirs, and stone lug sills complete the exterior composition. One unique feature of this house is the one-over-one semicircular windows, with radiating dichromatic brick voussoirs and stone lug sill. On the south elevation, an original double-leaf, three-panel door has a pattern glass insert in the upper panel, complete with an arch transom, and radiating buff brick voussoir. These unique features add to the architectural interest and charm of the property.

### **Description of Property**

Amos Kindree built this house around 1870. It was one of the earliest farmhouses constructed in Trafalgar Township. Its cultural heritage value and interest lie in its physical, historical, and contextual value. Physically, it is a representative two-storey Gothic Revival-style house with a medium cross hip roof. Historically, it was the home of David Featherston, a farmer in Trafalgar Township. Contextually, this property is one of the few remaining farmhouses in the former Trafalgar Township.

### **Physical or Design Value**

The two-storey Gothic Revival-style house with red stretcher brick and a stone foundation is in good condition. It has a medium cross-gable roof with moulded verges and projecting eaves. The exterior red bricks are of stretcher bond. The east and south

elevation features two open porches with lean-to roofs and plain timber posts. Two box bay windows at the south and east elevations are adorned with one-over-one windows, fancy brackets; moulded fascia, radiating buff brick voussoirs, and stone lug sills complete the exterior composition. One unique feature of this house is the one-over-one semicircular windows, with radiating dichromatic brick voussoirs and stone lug sill. On the south elevation, an original double-leaf, three-panel door has a pattern glass insert in the upper panel, It is complete with an arch transom, and radiating buff brick voussoir. These unique features add to the architectural interest and charm of the property.