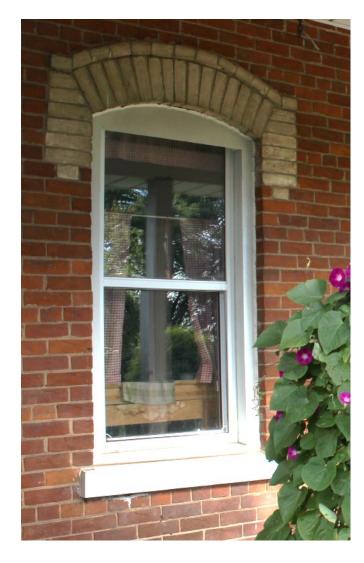

Physically, this two-storey Gothic Revival-style house with red stretcher brick and a stone foundation is in good condition. It has a medium cross-gable roof with molded verges and projecting eaves. The exterior red bricks are of stretcher bond. The east and south elevation features two open porches with lean-to roofs and plain timber posts. Two box bay windows at the south and east elevations are adorned with one-over-one windows, fancy brackets; molded fascia, radiating buff brick voussoirs, and stone lug sills complete the exterior composition. One unique feature of this house is the one-over-one semicircular windows, with radiating dichromatic brick voussoirs and stone lug sill. On the south elevation, an original double-leaf, three-panel door has a pattern glass insert in the upper panel, complete with an arch transom, and radiating buff brick voussoir. These unique features add to the architectural interest and charm of the property.

### **Character Defining Elements/Heritage Attributes**

Key attributes that reflect the cultural heritage value of the property include:

- Massing of the two-storey Gothic Revival-style house with a red stretcher brick and stone foundation.
- Medium cross gable roof with molded verges and projecting eaves.
- Center gables on the south and east elevations.
- Two open porches with plain timber posts and lean-to roofs on the south and east elevations.
- Curved dichromatic voussoirs with keystones on the first floor bay windows
- Box bay windows at south and east elevation with one over one windows, decorative brackets, molded fascia, radiating buff brick voussoirs and stone lug sills.
- Several semicircular one over one window with radiating dichromatic brick voussoirs and stone lug sill;
- Arch windows with radiating buff brick voussoirs and stone lug sill.
- Double leaf three panels door with upper panel pattern glass insert, arch transom and radiating buff brick voussoirs
- Historical home of David Featherston and family
- Context of the house as the last few remaining farmhouses in Trafalgar

elevation features two open porches with lean-to roofs and plain timber posts. Two box bay windows at the south and east elevations are adorned with one-over-one windows, fancy brackets; moulded fascia, radiating buff brick voussoirs, and stone lug sills complete the exterior composition. One unique feature of this house is the one-over-one semicircular windows, with radiating dichromatic brick voussoirs and stone lug sill. On the south elevation, an original double-leaf, three-panel door has a pattern glass insert in the upper panel, It is complete with an arch transom, and radiating buff brick voussoir. These unique features add to the architectural interest and charm of the property.

### **Character Defining Elements/Heritage Attributes**

Key attributes that reflect the cultural heritage value of the property include:

- Massing of the two-storey Gothic Revival-style house with a red stretcher brick and stone foundation.
- Medium cross gable roof with moulded verges and projecting eaves.
- Center gables on the south and east elevations.
- Two open porches with plain timber posts and lean-to roofs on the south and east elevations.
- Curved dichromatic voussoirs with keystones on the first floor bay windows
- Box bay windows at south and east elevation with one over one windows, decorative brackets, moulded fascia, radiating buff brick voussoirs and stone lug sills.
- Several semicircular one over one window with radiating dichromatic brick voussoirs and stone lug sill;
- Arch windows with radiating buff brick voussoirs and stone lug sill.
- Double leaf three panels door with upper panel pattern glass insert, arch transom and radiating buff brick voussoirs
- Historical home of David Featherston and family
- Context of the house as the last few remaining farmhouses in Trafalgar Township as shown in the 1877 Historical Atlas of Halton County