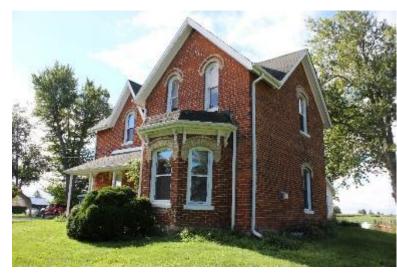

Physically, this two-storey Gothic Revival-style house with red stretcher brick and a stone foundation is in good condition. It has a medium cross-gable roof with molded verges and projecting eaves. The exterior red bricks are of stretcher bond. The east and south elevation features two open porches with lean-to roofs and plain timber posts. Two box bay windows at the south and east elevations are adorned with one-over-one windows, fancy brackets; molded fascia, radiating buff brick voussoirs, and stone lug sills complete the exterior composition. One unique feature of this house is the one-over-one semicircular windows, with radiating dichromatic brick voussoirs and stone lug sill. On the south elevation, an original double-leaf, three-panel door has a pattern glass insert in the upper panel, complete with an arch transom, and radiating buff brick voussoir. These unique features add to the architectural interest and charm of the property.

### **Physical or Design Value**

The two-storey Gothic Revival-style house with red stretcher brick and a stone foundation is in good condition. It has a medium cross-gable roof with moulded verges and projecting eaves. The exterior red bricks are of stretcher bond. The east and south

elevation features two open porches with lean-to roofs and plain timber posts. Two box bay windows at the south and east elevations are adorned with one-over-one windows, fancy brackets; moulded fascia, radiating buff brick voussoirs, and stone lug sills complete the exterior composition. One unique feature of this house is the one-over-one semicircular windows, with radiating dichromatic brick voussoirs and stone lug sill. On the south elevation, an original double-leaf, three-panel door has a pattern glass insert in the upper panel, It is complete with an arch transom, and radiating buff brick voussoir. These unique features add to the architectural interest and charm of the property.