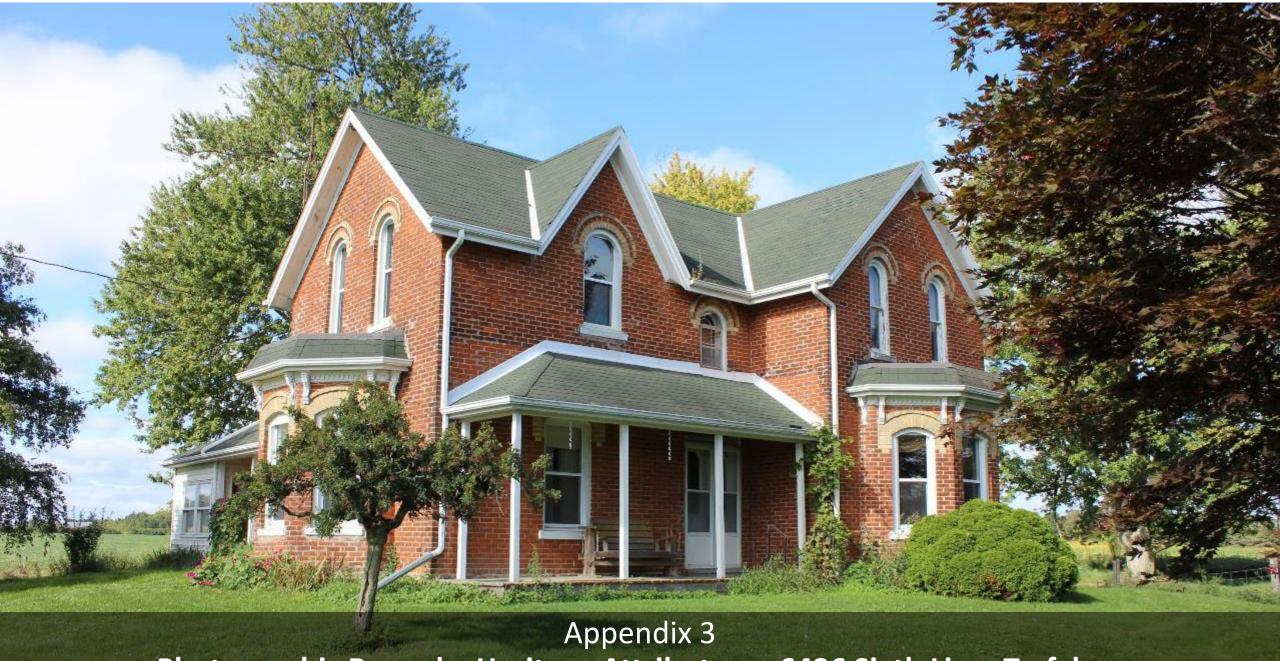

Physically, this two-storey Gothic Revival-style house with red stretcher brick and a stone foundation is in good condition. It has a medium cross-gable roof with molded verges and projecting eaves. The exterior red bricks are of stretcher bond. The east and south elevation features two open porches with lean-to roofs and plain timber posts. Two box bay windows at the south and east elevations are adorned with one-over-one windows, fancy brackets; molded fascia, radiating buff brick voussoirs, and stone lug sills complete the exterior composition. One unique feature of this house is the one-over-one semicircular windows, with radiating dichromatic brick voussoirs and stone lug sill. On the south elevation, an original double-leaf, three-panel door has a pattern glass insert in the upper panel, complete with an arch transom, and radiating buff brick voussoir. These unique features add to the architectural interest and charm of the property.

### **Physical or Design Value**

The two-storey Gothic Revival-style house with red stretcher brick and a stone foundation is in good condition. It has a medium cross-gable roof with moulded verges and projecting eaves. The exterior red bricks are of stretcher bond. The east and south

elevation features two open porches with lean-to roofs and plain timber posts. Two box bay windows at the south and east elevations are adorned with one-over-one windows, fancy brackets; moulded fascia, radiating buff brick voussoirs, and stone lug sills complete the exterior composition. One unique feature of this house is the one-over-one semicircular windows, with radiating dichromatic brick voussoirs and stone lug sill. On the south elevation, an original double-leaf, three-panel door has a pattern glass insert in the upper panel, It is complete with an arch transom, and radiating buff brick voussoir. These unique features add to the architectural interest and charm of the property.

Photographic Record \_ Heritage Attributes \_ 6426 Sixth Line, Trafalgar

- Atlas of Halton County