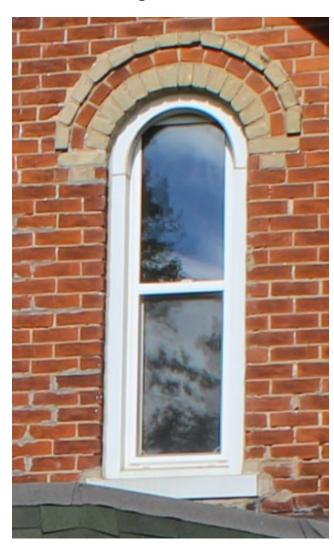

Physically, this two-storey Gothic Revival-style house with red stretcher brick and a stone foundation is in good condition. It has a medium cross-gable roof with molded verges and projecting eaves. The exterior red bricks are of stretcher bond. The east and south elevation features two open porches with lean-to roofs and plain timber posts. Two box bay windows at the south and east elevations are adorned with one-over-one windows, fancy brackets; molded fascia, radiating buff brick voussoirs, and stone lug sills complete the exterior composition. One unique feature of this house is the one-over-one semicircular windows, with radiating dichromatic brick voussoirs and stone lug sill. On the south elevation, an original double-leaf, three-panel door has a pattern glass insert in the upper panel, complete with an arch transom, and radiating buff brick voussoir. These unique features add to the architectural interest and charm of the property.

### **Character Defining Elements/Heritage Attributes**

Key attributes that reflect the cultural heritage value of the property include:

- Massing of the two-storey Gothic Revival-style house with a red stretcher brick and stone foundation.
- Medium cross gable roof with molded verges and projecting eaves.
- Center gables on the south and east elevations.
- Two open porches with plain timber posts and lean-to roofs on the south and east elevations.
- Curved dichromatic voussoirs with keystones on the first floor bay windows
- Box bay windows at south and east elevation with one over one windows, decorative brackets, molded fascia, radiating buff brick voussoirs and stone lug sills.
- Several semicircular one over one window with radiating dichromatic brick voussoirs and stone lug sill;
- Arch windows with radiating buff brick voussoirs and stone lug sill.
- Double leaf three panels door with upper panel pattern glass insert, arch transom and radiating buff brick voussoirs
- Historical home of David Featherston and family
- Context of the house as the last few remaining farmhouses in Trafalgar

elevation features two open porches with lean-to roofs and plain timber posts. Two box bay windows at the south and east elevations are adorned with one-over-one windows, fancy brackets; moulded fascia, radiating buff brick voussoirs, and stone lug sills complete the exterior composition. One unique feature of this house is the one-over-one semicircular windows, with radiating dichromatic brick voussoirs and stone lug sill. On the south elevation, an original double-leaf, three-panel door has a pattern glass insert in the upper panel, It is complete with an arch transom, and radiating buff brick voussoir. These unique features add to the architectural interest and charm of the property.

### **Character Defining Elements/Heritage Attributes**

Key attributes that reflect the cultural heritage value of the property include:

- Massing of the two-storey Gothic Revival-style house with a red stretcher brick and stone foundation.
- Medium cross gable roof with moulded verges and projecting eaves.
- Center gables on the south and east elevations.
- Two open porches with plain timber posts and lean-to roofs on the south and east elevations.
- Curved dichromatic voussoirs with keystones on the first floor bay windows
- Box bay windows at south and east elevation with one over one windows, decorative brackets, moulded fascia, radiating buff brick voussoirs and stone lug sills.
- Several semicircular one over one window with radiating dichromatic brick voussoirs and stone lug sill;
- Arch windows with radiating buff brick voussoirs and stone lug sill.
- Double leaf three panels door with upper panel pattern glass insert, arch transom and radiating buff brick voussoirs
- Historical home of David Featherston and family
- Context of the house as the last few remaining farmhouses in Trafalgar Township as shown in the 1877 Historical Atlas of Halton County