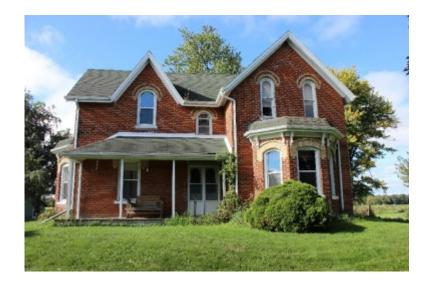

Physically, this two-storey Gothic Revival-style house with red stretcher brick and a stone foundation is in good condition. It has a medium cross-gable roof with molded verges and projecting eaves. The exterior red bricks are of stretcher bond. The east and south elevation features two open porches with lean-to roofs and plain timber posts. Two box bay windows at the south and east elevations are adorned with one-over-one windows, fancy brackets; molded fascia, radiating buff brick voussoirs, and stone lug sills complete the exterior composition. One unique feature of this house is the one-over-one semicircular windows, with radiating dichromatic brick voussoirs and stone lug sill. On the south elevation, an original double-leaf, three-panel door has a pattern glass insert in the upper panel, complete with an arch transom, and radiating buff brick voussoir. These unique features add to the architectural interest and charm of the property.

### **Physical or Design Value**

The two-storey Gothic Revival-style house with red stretcher brick and a stone foundation is in good condition. It has a medium cross-gable roof with moulded verges and projecting eaves. The exterior red bricks are of stretcher bond. The east and south

elevation features two open porches with lean-to roofs and plain timber posts. Two box bay windows at the south and east elevations are adorned with one-over-one windows, fancy brackets; moulded fascia, radiating buff brick voussoirs, and stone lug sills complete the exterior composition. One unique feature of this house is the one-over-one semicircular windows, with radiating dichromatic brick voussoirs and stone lug sill. On the south elevation, an original double-leaf, three-panel door has a pattern glass insert in the upper panel, It is complete with an arch transom, and radiating buff brick voussoir. These unique features add to the architectural interest and charm of the property.