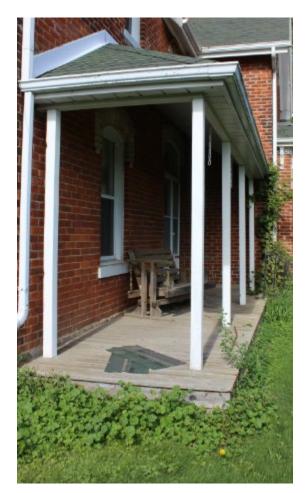

Physically, this two-storey Gothic Revival-style house with red stretcher brick and a stone foundation is in good condition. It has a medium cross-gable roof with molded verges and projecting eaves. The exterior red bricks are of stretcher bond. The east and south elevation features two open porches with lean-to roofs and plain timber posts. Two box bay windows at the south and east elevations are adorned with one-over-one windows, fancy brackets; molded fascia, radiating buff brick voussoirs, and stone lug sills complete the exterior composition. One unique feature of this house is the one-over-one semicircular windows, with radiating dichromatic brick voussoirs and stone lug sill. On the south elevation, an original double-leaf, three-panel door has a pattern glass insert in the upper panel, complete with an arch transom, and radiating buff brick voussoir. These unique features add to the architectural interest and charm of the property.

elevation features two open porches with lean-to roofs and plain timber posts. Two box bay windows at the south and east elevations are adorned with one-over-one windows, fancy brackets; moulded fascia, radiating buff brick voussoirs, and stone lug sills complete the exterior composition. One unique feature of this house is the one-over-one semicircular windows, with radiating dichromatic brick voussoirs and stone lug sill. On the south elevation, an original double-leaf, three-panel door has a pattern glass insert in the upper panel, It is complete with an arch transom, and radiating buff brick voussoir. These unique features add to the architectural interest and charm of the property.