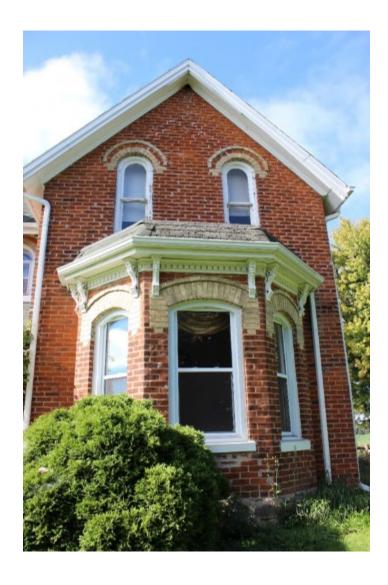

Physically, this two-storey Gothic Revival-style house with red stretcher brick and a stone foundation is in good condition. It has a medium cross-gable roof with molded verges and projecting eaves. The exterior red bricks are of stretcher bond. The east and south elevation features two open porches with lean-to roofs and plain timber posts. Two box bay windows at the south and east elevations are adorned with one-over-one windows, fancy brackets; molded fascia, radiating buff brick voussoirs, and stone lug sills complete the exterior composition. One unique feature of this house is the one-over-one semicircular windows, with radiating dichromatic brick voussoirs and stone lug sill. On the south elevation, an original double-leaf, three-panel door has a pattern glass insert in the upper panel, complete with an arch transom, and radiating buff brick voussoir. These unique features add to the architectural interest and charm of the property.

### **Character Defining Elements/Heritage Attributes**

Key attributes that reflect the cultural heritage value of the property include:

- Massing of the two-storey Gothic Revival-style house with a red stretcher brick and stone foundation.
- Medium cross gable roof with molded verges and projecting eaves.
- Center gables on the south and east elevations.
- Two open porches with plain timber posts and lean-to roofs on the south and east elevations.
- Curved dichromatic voussoirs with keystones on the first floor bay windows
- Box bay windows at south and east elevation with one over one windows, decorative brackets, molded fascia, radiating buff brick voussoirs and stone lug sills.
- Several semicircular one over one window with radiating dichromatic brick voussoirs and stone lug sill;
- Arch windows with radiating buff brick voussoirs and stone lug sill.
- Double leaf three panels door with upper panel pattern glass insert, arch transom and radiating buff brick voussoirs
- Historical home of David Featherston and family
- Context of the house as the last few remaining farmhouses in Trafalgar

### **Physical or Design Value**

The two-storey Gothic Revival-style house with red stretcher brick and a stone foundation is in good condition. It has a medium cross-gable roof with moulded verges and projecting eaves. The exterior red bricks are of stretcher bond. The east and south

elevation features two open porches with lean-to roofs and plain timber posts. Two box bay windows at the south and east elevations are adorned with one-over-one windows, fancy brackets; moulded fascia, radiating buff brick voussoirs, and stone lug sills complete the exterior composition. One unique feature of this house is the one-over-one semicircular windows, with radiating dichromatic brick voussoirs and stone lug sill. On the south elevation, an original double-leaf, three-panel door has a pattern glass insert in the upper panel, It is complete with an arch transom, and radiating buff brick voussoir. These unique features add to the architectural interest and charm of the property.

### **Character Defining Elements/Heritage Attributes**

Key attributes that reflect the cultural heritage value of the property include:

- Massing of the two-storey Gothic Revival-style house with a red stretcher brick and stone foundation.
- Medium cross gable roof with moulded verges and projecting eaves.
- Center gables on the south and east elevations.
- Two open porches with plain timber posts and lean-to roofs on the south and east elevations.
- Curved dichromatic voussoirs with keystones on the first floor bay windows
- Box bay windows at south and east elevation with one over one windows, decorative brackets, moulded fascia, radiating buff brick voussoirs and stone lug sills.
- Several semicircular one over one window with radiating dichromatic brick voussoirs and stone lug sill;
- Arch windows with radiating buff brick voussoirs and stone lug sill.
- Double leaf three panels door with upper panel pattern glass insert, arch transom and radiating buff brick voussoirs
- Historical home of David Featherston and family
- Context of the house as the last few remaining farmhouses in Trafalgar Township as shown in the 1877 Historical Atlas of Halton County