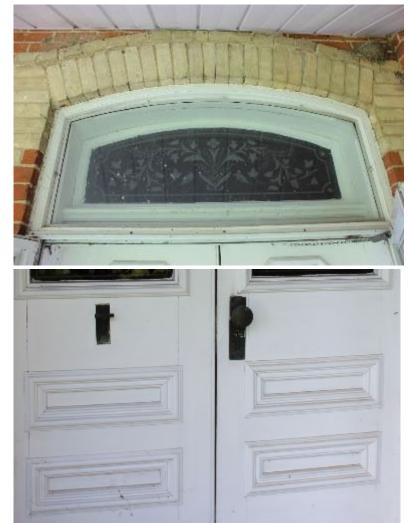

Physically, this two-storey Gothic Revival-style house with red stretcher brick and a stone foundation is in good condition. It has a medium cross-gable roof with molded verges and projecting eaves. The exterior red bricks are of stretcher bond. The east and south elevation features two open porches with lean-to roofs and plain timber posts. Two box bay windows at the south and east elevations are adorned with one-over-one windows, fancy brackets; molded fascia, radiating buff brick voussoirs, and stone lug sills complete the exterior composition. One unique feature of this house is the one-over-one semicircular windows, with radiating dichromatic brick voussoirs and stone lug sill. On the south elevation, an original double-leaf, three-panel door has a pattern glass insert in the upper panel, complete with an arch transom, and radiating buff brick voussoir. These unique features add to the architectural interest and charm of the property.

elevation features two open porches with lean-to roofs and plain timber posts. Two box bay windows at the south and east elevations are adorned with one-over-one windows, fancy brackets; moulded fascia, radiating buff brick voussoirs, and stone lug sills complete the exterior composition. One unique feature of this house is the one-over-one semicircular windows, with radiating dichromatic brick voussoirs and stone lug sill. On the south elevation, an original double-leaf, three-panel door has a pattern glass insert in the upper panel, It is complete with an arch transom, and radiating buff brick voussoir. These unique features add to the architectural interest and charm of the property.

### **Character Defining Elements/Heritage Attributes**

Key attributes that reflect the cultural heritage value of the property include:

- Massing of the two-storey Gothic Revival-style house with a red stretcher brick and stone foundation.
- Medium cross gable roof with moulded verges and projecting eaves.
- Center gables on the south and east elevations.
- Two open porches with plain timber posts and lean-to roofs on the south and east elevations.
- Curved dichromatic voussoirs with keystones on the first floor bay windows
- Box bay windows at south and east elevation with one over one windows, decorative brackets, moulded fascia, radiating buff brick voussoirs and stone lug sills.
- Several semicircular one over one window with radiating dichromatic brick voussoirs and stone lug sill;
- Arch windows with radiating buff brick voussoirs and stone lug sill.
- Double leaf three panels door with upper panel pattern glass insert, arch transom and radiating buff brick voussoirs
- Historical home of David Featherston and family
- Context of the house as the last few remaining farmhouses in Trafalgar Township as shown in the 1877 Historical Atlas of Halton County