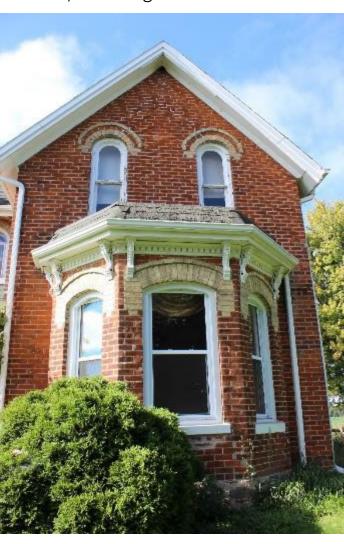

Physically, this two-storey Gothic Revival-style house with red stretcher brick and a stone foundation is in good condition. It has a medium cross-gable roof with molded verges and projecting eaves. The exterior red bricks are of stretcher bond. The east and south elevation features two open porches with lean-to roofs and plain timber posts. Two box bay windows at the south and east elevations are adorned with one-over-one windows, fancy brackets; molded fascia, radiating buff brick voussoirs, and stone lug sills complete the exterior composition. One unique feature of this house is the one-over-one semicircular windows, with radiating dichromatic brick voussoirs and stone lug sill. On the south elevation, an original double-leaf, three-panel door has a pattern glass insert in the upper panel, complete with an arch transom, and radiating buff brick voussoir. These unique features add to the architectural interest and charm of the property.

### **Character Defining Elements/Heritage Attributes**

Key attributes that reflect the cultural heritage value of the property include:

- Massing of the two-storey Gothic Revival-style house with a red stretcher brick and stone foundation.
- Medium cross gable roof with molded verges and projecting eaves.
- Center gables on the south and east elevations.
- Two open porches with plain timber posts and lean-to roofs on the south and east elevations.
- Curved dichromatic voussoirs with keystones on the first floor bay windows
- Box bay windows at south and east elevation with one over one windows, decorative brackets, molded fascia, radiating buff brick voussoirs and stone lug sills.
- Several semicircular one over one window with radiating dichromatic brick voussoirs and stone lug sill;
- Arch windows with radiating buff brick voussoirs and stone lug sill.
- Double leaf three panels door with upper panel pattern glass insert, arch transom and radiating buff brick voussoirs
- Historical home of David Featherston and family
- Context of the house as the last few remaining farmhouses in Trafalgar

### **Physical or Design Value**

The two-storey Gothic Revival-style house with red stretcher brick and a stone foundation is in good condition. It has a medium cross-gable roof with moulded verges and projecting eaves. The exterior red bricks are of stretcher bond. The east and south

elevation features two open porches with lean-to roofs and plain timber posts. Two box bay windows at the south and east elevations are adorned with one-over-one windows, fancy brackets; moulded fascia, radiating buff brick voussoirs, and stone lug sills complete the exterior composition. One unique feature of this house is the one-over-one semicircular windows, with radiating dichromatic brick voussoirs and stone lug sill. On the south elevation, an original double-leaf, three-panel door has a pattern glass insert in the upper panel, It is complete with an arch transom, and radiating buff brick voussoir. These unique features add to the architectural interest and charm of the property.

### **Character Defining Elements/Heritage Attributes**

Key attributes that reflect the cultural heritage value of the property include:

- Massing of the two-storey Gothic Revival-style house with a red stretcher brick and stone foundation.
- Medium cross gable roof with moulded verges and projecting eaves.
- Center gables on the south and east elevations.
- Two open porches with plain timber posts and lean-to roofs on the south and east elevations.
- Curved dichromatic voussoirs with keystones on the first floor bay windows
- Box bay windows at south and east elevation with one over one windows, decorative brackets, moulded fascia, radiating buff brick voussoirs and stone lug sills.
- Several semicircular one over one window with radiating dichromatic brick voussoirs and stone lug sill;
- Arch windows with radiating buff brick voussoirs and stone lug sill.
- Double leaf three panels door with upper panel pattern glass insert, arch transom and radiating buff brick voussoirs
- Historical home of David Featherston and family
- Context of the house as the last few remaining farmhouses in Trafalgar Township as shown in the 1877 Historical Atlas of Halton County