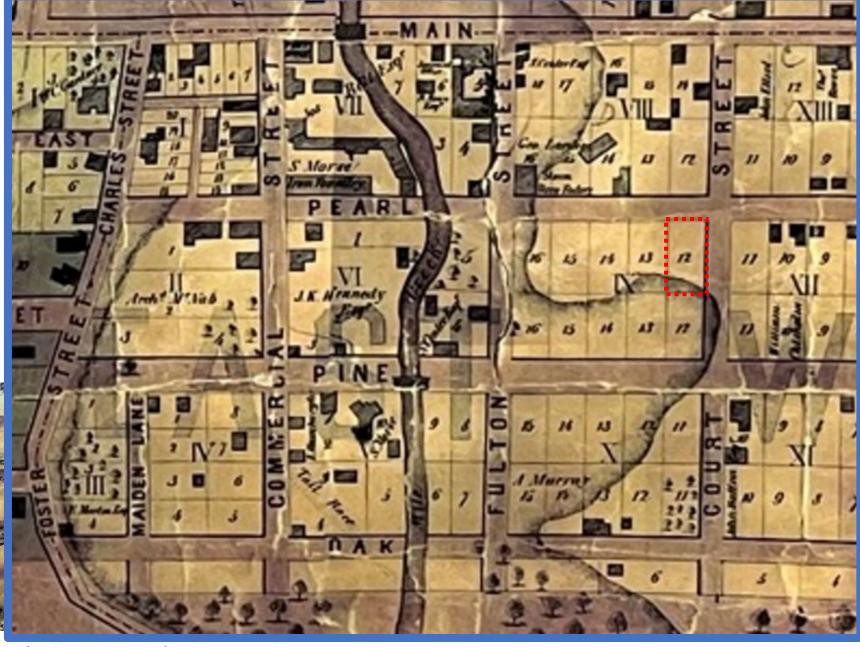

### **Contextual Heritage Attributes**

Context of the location of the original house contributing to the heritage character of the Teetzel Survey neighbourhood of 1854

TEETZEL SURVEY

- PLAN 9
- BLK 9
- LOT 12
- 8,712 SF
- 66.00 FR
- 132.00 D

#### **Contextual Attributes**

Context of the location of the original lot contributing to the heritage character of the Tetzel Survey, Plan 9, 1854 as depicted in the 1858 Livingston Map

Map of the Town of Milton, County of Halton Gamada West, T.C. Livingston P.L.S. 1858 Map

#### 346 Pearl Street

Plan 9, Lot 12 Block 9 Tetzel Survey