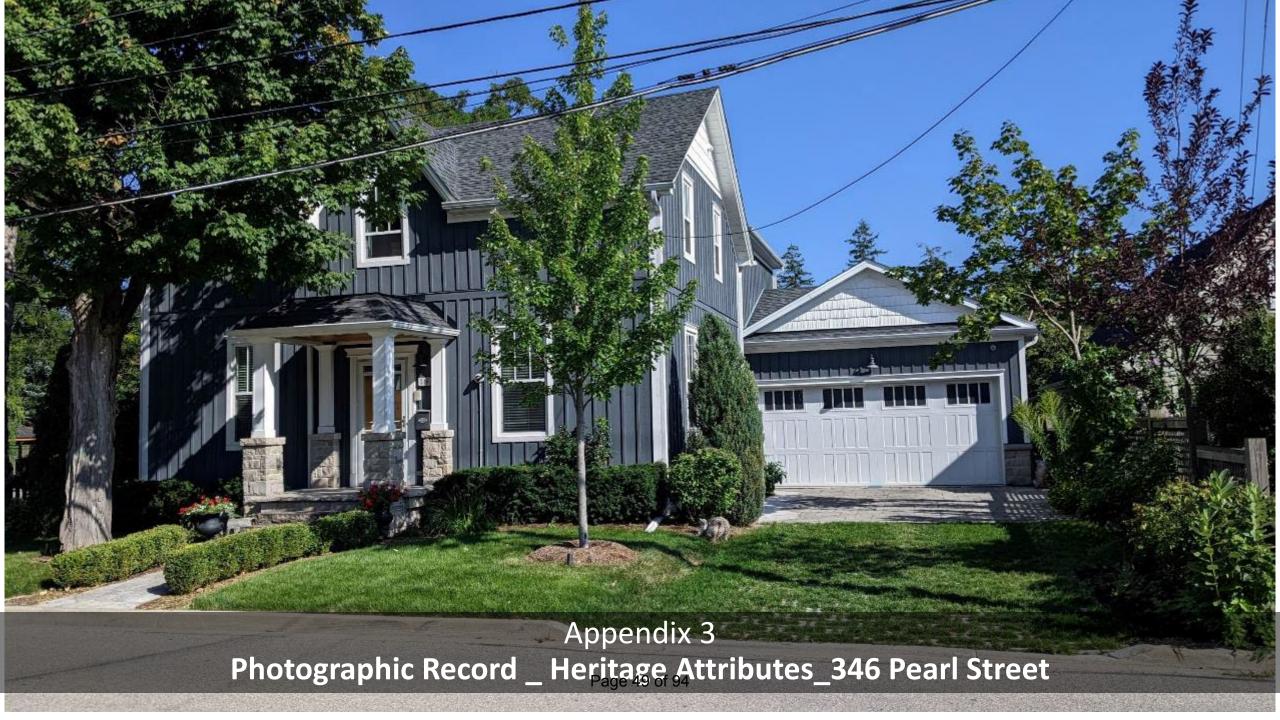

The Kenney Family House is a significant heritage resource that conforms to the criteria for designation and is further described in Appendix 1: Reasons for Designation.

Key character-defining elements/heritage attributes vital to the preservation of this house at 346 Pearl Street are the following: (see also Appendix 3: Photos of Heritage Attributes):

#### **Character Defining Elements/Heritage Attributes**

· Original massing of the historic house with a medium gable roof and central façade gable.

Appendix 1\_Reasons for Designation\_ 346 Pearl Street \_ Kenney Family House

- Three bay, one-and-a-half storey board and batten house, built in the Gothic Revival cottage style
- Single leaf three glass panels over one long panel entrance door.
- Three over-one windows with plain wood trims and slip sills.
- Three over one Gothic window at central façade gable
- Historical home of the Kenney's family
- Contextual value as contributing to the heritage character of the 1855 Teetzel Survey Plan 9 neighbourhood.