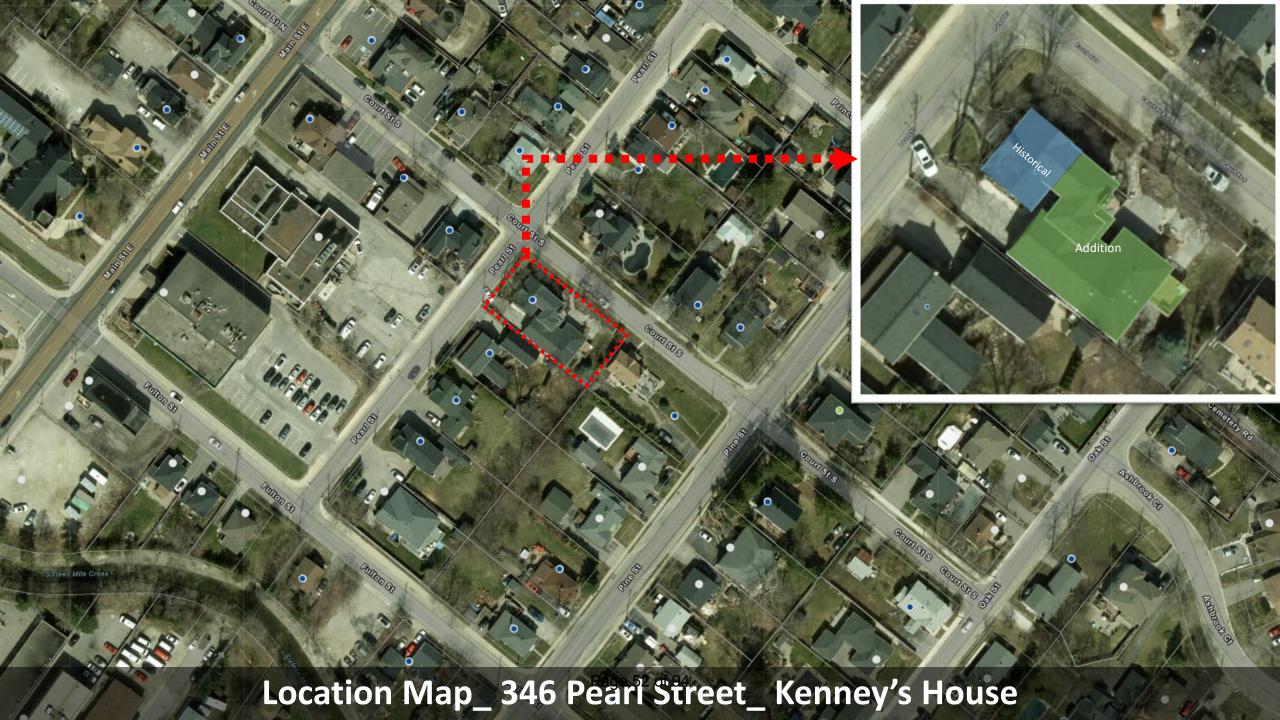

### **Legal Description**

Plan 9 Block 9 Lot 12 Teetzel Survey, Town of Milton

#### 346 Pearl Street

Plan 9, Lot 12 Block 9 Tetzel Survey