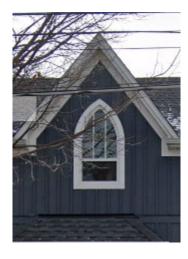

# Physical or Design Attributes

- Three over-one windows with plain wood trims and slip sills.
- Three over one Gothic window at central façade gable

**Ground Floor Window** 

**Upper Floor Window** 

Windows along Court Street

Windows along Pearl

Page 57 of 94

Central Gable Gothic Window