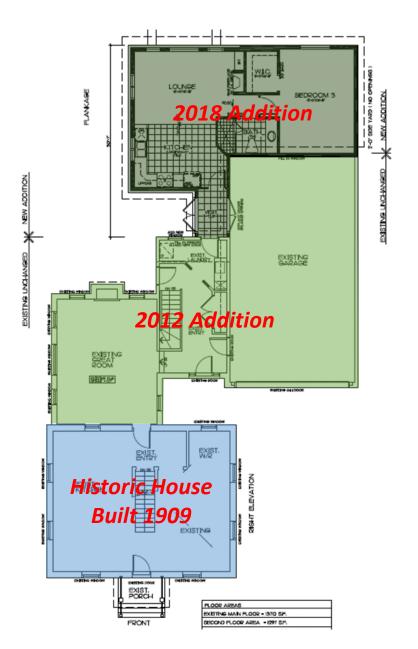

Physically, the original house is a simple rectangular one-and-a-half-storey cottage. A two-storey addition and a garage were first added in 2012, and a second one-storey addition was made in 2018. The historical portion of the house was restored, and its visual appearance has dramatically improved while keeping its significant heritage attributes in place. It features a notable central open porch entrance with wooden posts on masonry plinths. The original single-leaf entrance door has three glass panels over one long panel. The original windows have been replaced with new three-over-one windows with moulded trims One of the most notable features is its gothic-shaped window, now retrofitted with a three-over-one panel design. Several large maple trees remain at the front side and rear of the property, enhancing the cultural heritage and character of the neighbourhood.

#### **Physical Value**

Physically, the original house has a simple rectangular one-and-a-half-storey cottage. A two-storey addition and a garage were first added in 2012, and a second one-storey addition was made in 2018. The historical portion of the house was restored, and its visual appearance has dramatically improved while keeping its significant heritage attributes in place. It features a notable central open porch entrance with wooden posts on masonry plinths. The original single-leaf entrance door has three glass panels over one long panel. The original windows have been replaced with new three-over-one windows with moulded trims One of the house's best features is its gothic-shaped window, now retrofitted with a three-over-one panel design. Several large maple trees remained at the front side and rear of the property, conserving the heritage character and age of the neighbourhood.