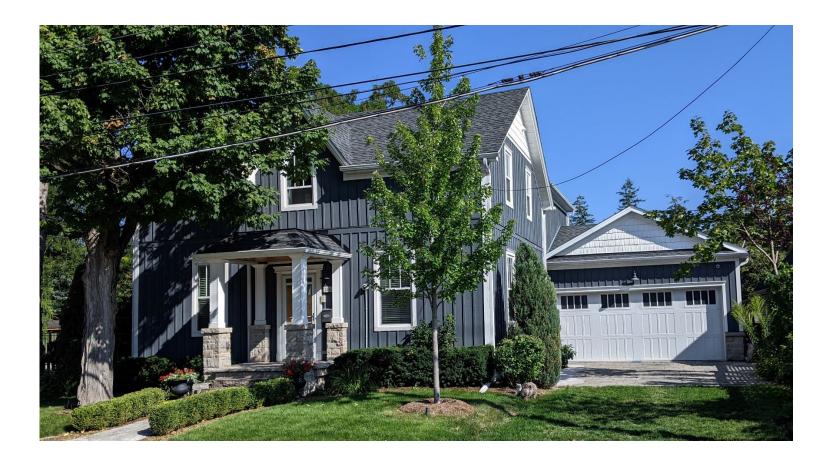

#### Discussion

346 Pearl Street is a three-bay, one-and-a-half storey board and batten house built in the Gothic Revival cottage style by Mary and Matthew Kenney in 1909.

Historically, the lot was first registered to Charles F. Tezel in 1854. It went through several owners until it was sold to Matthew and Mary Kenney in April 1909. It remained with the Kenney family until 1995.

Physically, the original house is a simple rectangular one-and-a-half-storey cottage. A two-storey addition and a garage were first added in 2012, and a second one-storey addition was made in 2018. The historical portion of the house was restored, and its visual appearance has dramatically improved while keeping its significant heritage attributes in place. It features a notable central open porch entrance with wooden posts on masonry plinths. The original single-leaf entrance door has three glass panels over one long panel. The original windows have been replaced with new three-over-one windows with moulded trims One of the most notable features is its gothic-shaped window, now retrofitted with a three-over-one panel design. Several large maple trees remain at the front side and rear of the property, enhancing the cultural heritage and character of the neighbourhood.

#### **Description of Property**

346 Pearl Street is a three-bay, one-and-a-half storey board and batten house built in the Gothic Revival cottage style by Mary and Matthew Kenney in 1909.

#### **Physical Value**

Physically, the original house has a simple rectangular one-and-a-half-storey cottage. A two-storey addition and a garage were first added in 2012, and a second one-storey addition was made in 2018. The historical portion of the house was restored, and its visual appearance has dramatically improved while keeping its significant heritage attributes in place. It features a notable central open porch entrance with wooden posts on masonry plinths. The original single-leaf entrance door has three glass panels over one long panel. The original windows have been replaced with new three-over-one windows with moulded trims One of the house's best features is its gothic-shaped window, now retrofitted with a three-over-one panel design. Several large maple trees remained at the front side and rear of the property, conserving the heritage character and age of the neighbourhood.