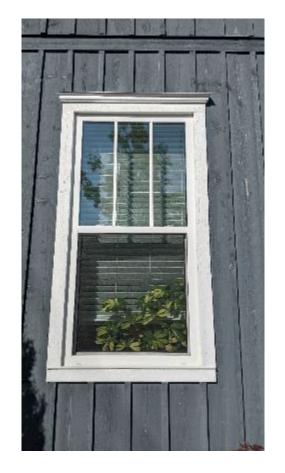

Physically, the original house is a simple rectangular one-and-a-half-storey cottage. A two-storey addition and a garage were first added in 2012, and a second one-storey addition was made in 2018. The historical portion of the house was restored, and its visual appearance has dramatically improved while keeping its significant heritage attributes in place. It features a notable central open porch entrance with wooden posts on masonry plinths. The original single-leaf entrance door has three glass panels over one long panel. The original windows have been replaced with new three-over-one windows with moulded trims One of the most notable features is its gothic-shaped window, now retrofitted with a three-over-one panel design. Several large maple trees remain at the front side and rear of the property, enhancing the cultural heritage and character of the neighbourhood.

#### **Physical Value**

Physically, the original house has a simple rectangular one-and-a-half-storey cottage. A two-storey addition and a garage were first added in 2012, and a second one-storey addition was made in 2018. The historical portion of the house was restored, and its visual appearance has dramatically improved while keeping its significant heritage attributes in place. It features a notable central open porch entrance with wooden posts on masonry plinths. The original single-leaf entrance door has three glass panels over one long panel. The original windows have been replaced with new three-over-one windows with moulded trims One of the house's best features is its gothic-shaped window, now retrofitted with a three-over-one panel design. Several large maple trees remained at the front side and rear of the property, conserving the heritage character and age of the neighbourhood.

# Physical or Design Attributes

- Three over-one windows with plain wood trims and slip sills.
- Three over one Gothic window at central façade gable

**Ground Floor Window** 

**Upper Floor Window** 

Windows along Court Street

Windows along Pearl

Page 57 of 94

Central Gable Gothic Window