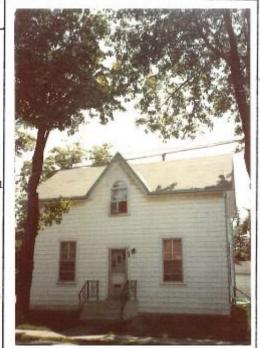

#### **EXECUTIVE SUMMARY**

- 346 Pearl Street is a three-bay, one-and-a-half storey board and batten house built in the Gothic Revival cottage style by Mary and Matthew Kenney in 1909.
- The property's current owner has voluntarily responded to the heritage designation program and desires that their property be designated.
- This historic home is a significant built heritage resource for the Town of Milton and should be designated under Part IV of the Ontario Heritage Act to protect this built heritage resource. (See Appendix '1')
- This significant heritage resource fulfils more than two of the evaluation criteria in Part IV of the Ontario Heritage Act (R.S.O. 1990), Ontario Regulation 9/06 (See Appendix 2). As such, it is worthy of designation under the provisions of the Ontario Heritage Act

#### Discussion

346 Pearl Street is a three-bay, one-and-a-half storey board and batten house built in the Gothic Revival cottage style by Mary and Matthew Kenney in 1909.

Historically, the lot was first registered to Charles F. Tezel in 1854. It went through several owners until it was sold to Matthew and Mary Kenney in April 1909. It remained with the Kenney family until 1995.

#### **Description of Property**

346 Pearl Street is a three-bay, one-and-a-half storey board and batten house built in the Gothic Revival cottage style by Mary and Matthew Kenney in 1909.