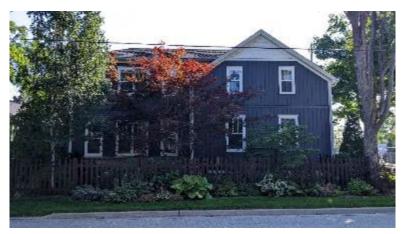

#### Discussion

346 Pearl Street is a three-bay, one-and-a-half storey board and batten house built in the Gothic Revival cottage style by Mary and Matthew Kenney in 1909.

Historically, the lot was first registered to Charles F. Tezel in 1854. It went through several owners until it was sold to Matthew and Mary Kenney in April 1909. It remained with the Kenney family until 1995.

Physically, the original house is a simple rectangular one-and-a-half-storey cottage. A two-storey addition and a garage were first added in 2012, and a second one-storey addition was made in 2018. The historical portion of the house was restored, and its visual appearance has dramatically improved while keeping its significant heritage attributes in place. It features a notable central open porch entrance with wooden posts on masonry plinths. The original single-leaf entrance door has three glass panels over one long panel. The original windows have been replaced with new three-over-one windows with moulded trims One of the most notable features is its gothic-shaped window, now retrofitted with a three-over-one panel design. Several large maple trees remain at the front side and rear of the property, enhancing the cultural heritage and character of the neighbourhood.

#### **Description of Property**

346 Pearl Street is a three-bay, one-and-a-half storey board and batten house built in the Gothic Revival cottage style by Mary and Matthew Kenney in 1909.

#### **Physical Value**

Physically, the original house has a simple rectangular one-and-a-half-storey cottage. A two-storey addition and a garage were first added in 2012, and a second one-storey addition was made in 2018. The historical portion of the house was restored, and its visual appearance has dramatically improved while keeping its significant heritage attributes in place. It features a notable central open porch entrance with wooden posts on masonry plinths. The original single-leaf entrance door has three glass panels over one long panel. The original windows have been replaced with new three-over-one windows with moulded trims One of the house's best features is its gothic-shaped window, now retrofitted with a three-over-one panel design. Several large maple trees remained at the front side and rear of the property, conserving the heritage character and age of the neighbourhood.