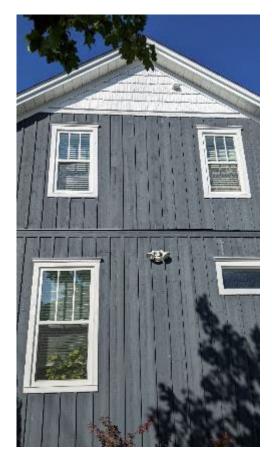

# Physical or Design Attributes

- Three over-one windows with plain wood trims and slip sills.
- Three over one Gothic window at central façade gable

**Ground Floor Window** 

**Upper Floor Window** 

Windows along Court Street

Windows along Pearl

Page 57 of 94

Central Gable Gothic Window