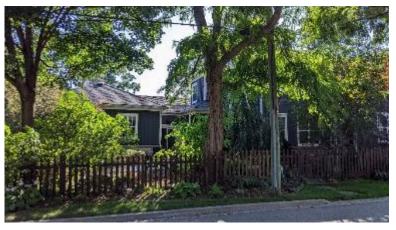

#### Discussion

346 Pearl Street is a three-bay, one-and-a-half storey board and batten house built in the Gothic Revival cottage style by Mary and Matthew Kenney in 1909.

Historically, the lot was first registered to Charles F. Tezel in 1854. It went through several owners until it was sold to Matthew and Mary Kenney in April 1909. It remained with the Kenney family until 1995.

Physically, the original house is a simple rectangular one-and-a-half-storey cottage. A two-storey addition and a garage were first added in 2012, and a second one-storey addition was made in 2018. The historical portion of the house was restored, and its visual appearance has dramatically improved while keeping its significant heritage attributes in place. It features a notable central open porch entrance with wooden posts on masonry plinths. The original single-leaf entrance door has three glass panels over one long panel. The original windows have been replaced with new three-over-one windows with moulded trims One of the most notable features is its gothic-shaped window, now retrofitted with a three-over-one panel design. Several large maple trees remain at the front side and rear of the property, enhancing the cultural heritage and character of the neighbourhood.

#### **Description of Property**

346 Pearl Street is a three-bay, one-and-a-half storey board and batten house built in the Gothic Revival cottage style by Mary and Matthew Kenney in 1909.