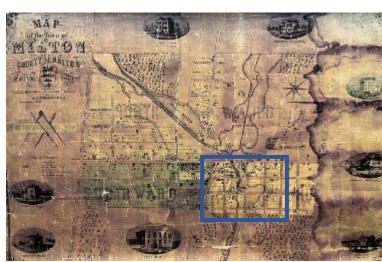

#### **Contextual Attributes**

Context of the location of the original lot contributing to the heritage character of the Tetzel Survey, Plan 9, 1854 as depicted in the 1858 Livingston Map

Map of the Town of Milton, County of Halton Gamada West, T.C. Livingston P.L.S. 1858 Map