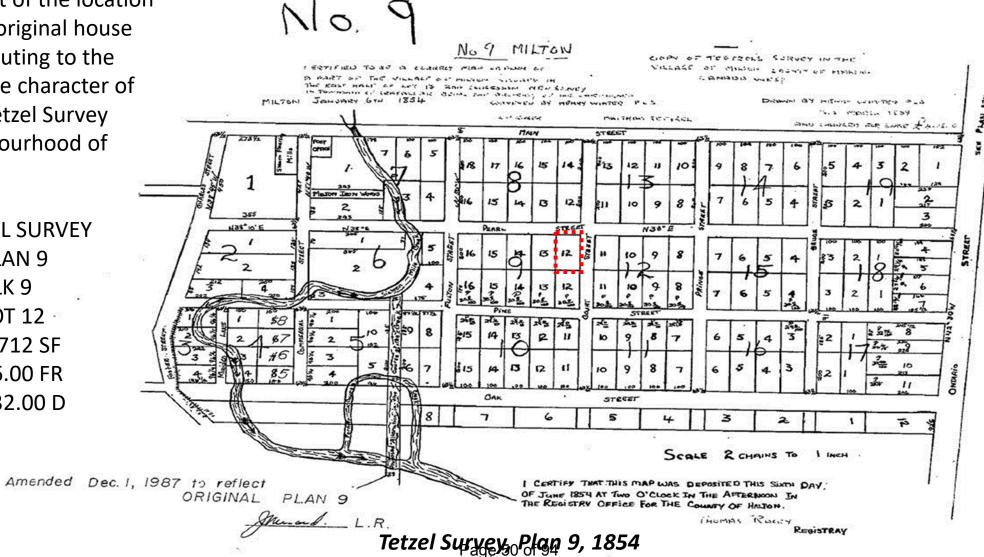

### **Contextual Heritage Attributes**

Context of the location of the original house contributing to the heritage character of the Teetzel Survey neighbourhood of 1854

TEETZEL SURVEY

- PLAN 9
- BLK 9
- LOT 12
- 8,712 SF
- 66.00 FR
- 132.00 D

#### 346 Pearl Street

Plan 9, Lot 12 Block 9 Tetzel Survey