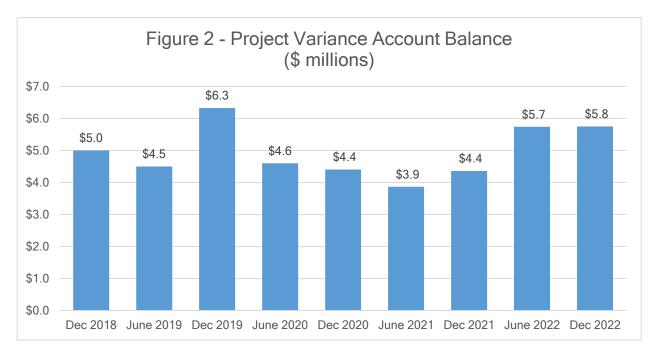

#### Table 4 - Summary of In-Year Funding Changes to the Capital Program in 2022

As shown in the following chart, the Project Variance Account is currently at a balance of \$5.8 million. The Budget Management Policy No. 113 identifies a target balance of 10% of the average annual non-growth revenue sources which suggests a current target balance of \$5.1 million. No transfers to or from the Project Variance Account are being recommended at this time. Staff will re-assess the balance through the June 2023 capital variance report.