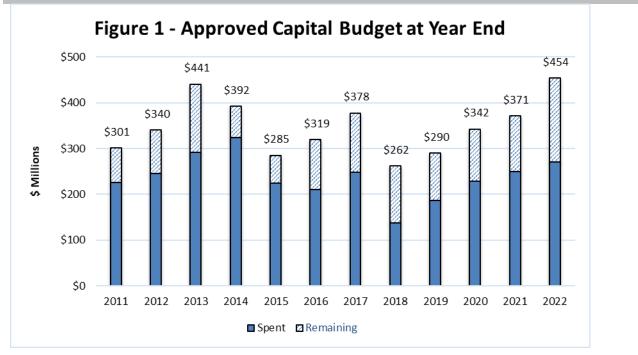

#### Capital Program at Year End

The following table puts the 2022 year end position (including both active and closed projects) in a historical context. The size and balance of the capital projects can change from year-to-year based upon the specific initiatives that the Town is undertaking. Significant road constructions, facilities and hospital contributions, for example, generally account for the volatility in size of the program.

Note: Approved budget figures are presented <u>before</u> closure of projects as approved through year end approvals

Following the recommended project closures, projects with an approved budget of \$425.5 million will carry forward to 2023 as shown in the table below, reflecting the multi-year nature of the capital program.

As noted in the table above, \$243 million (53%) of that approved budget has already been spent, with the remainder either commited (via previously approved contract awards) or

remaining to be spent. The following table identifies the ten largest active projects at 2022 year end (based on size of remaining budget). These projects account for 73% of the \$183 million balance.