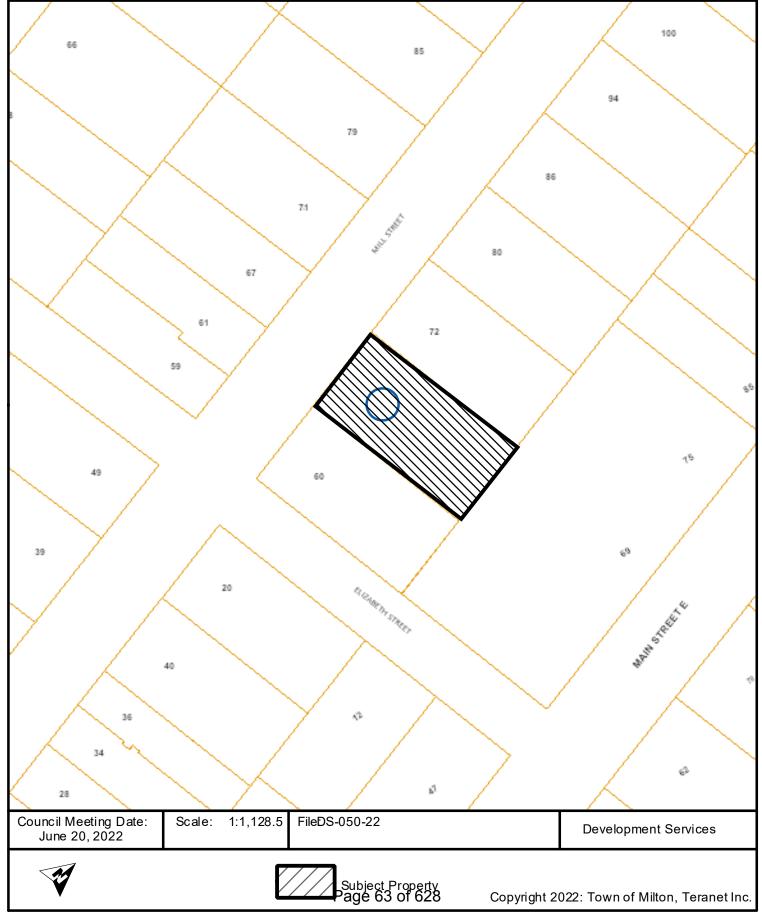

#### Attachments

Figure 1 Location Map

Figure 2 Proposed Site Plan

Approved by CAO Andrew M. Siltala

Report #: DS-050-22 66 Mill Street MV Authorization Page 4 of 4

Chief Administrative Officer

#### Discussion

The Owner of 66 Mill Street has indicated their desire to submit a Minor Variance Application to see relief from the maximum lot coverage provisions of the Residential Low Density I (RLD1) Zone (to allow a lot coverage of 30%, where as 25% is permitted) to facilitate construction of a proposed addition to the rear of the existing dwelling and a detached garage.