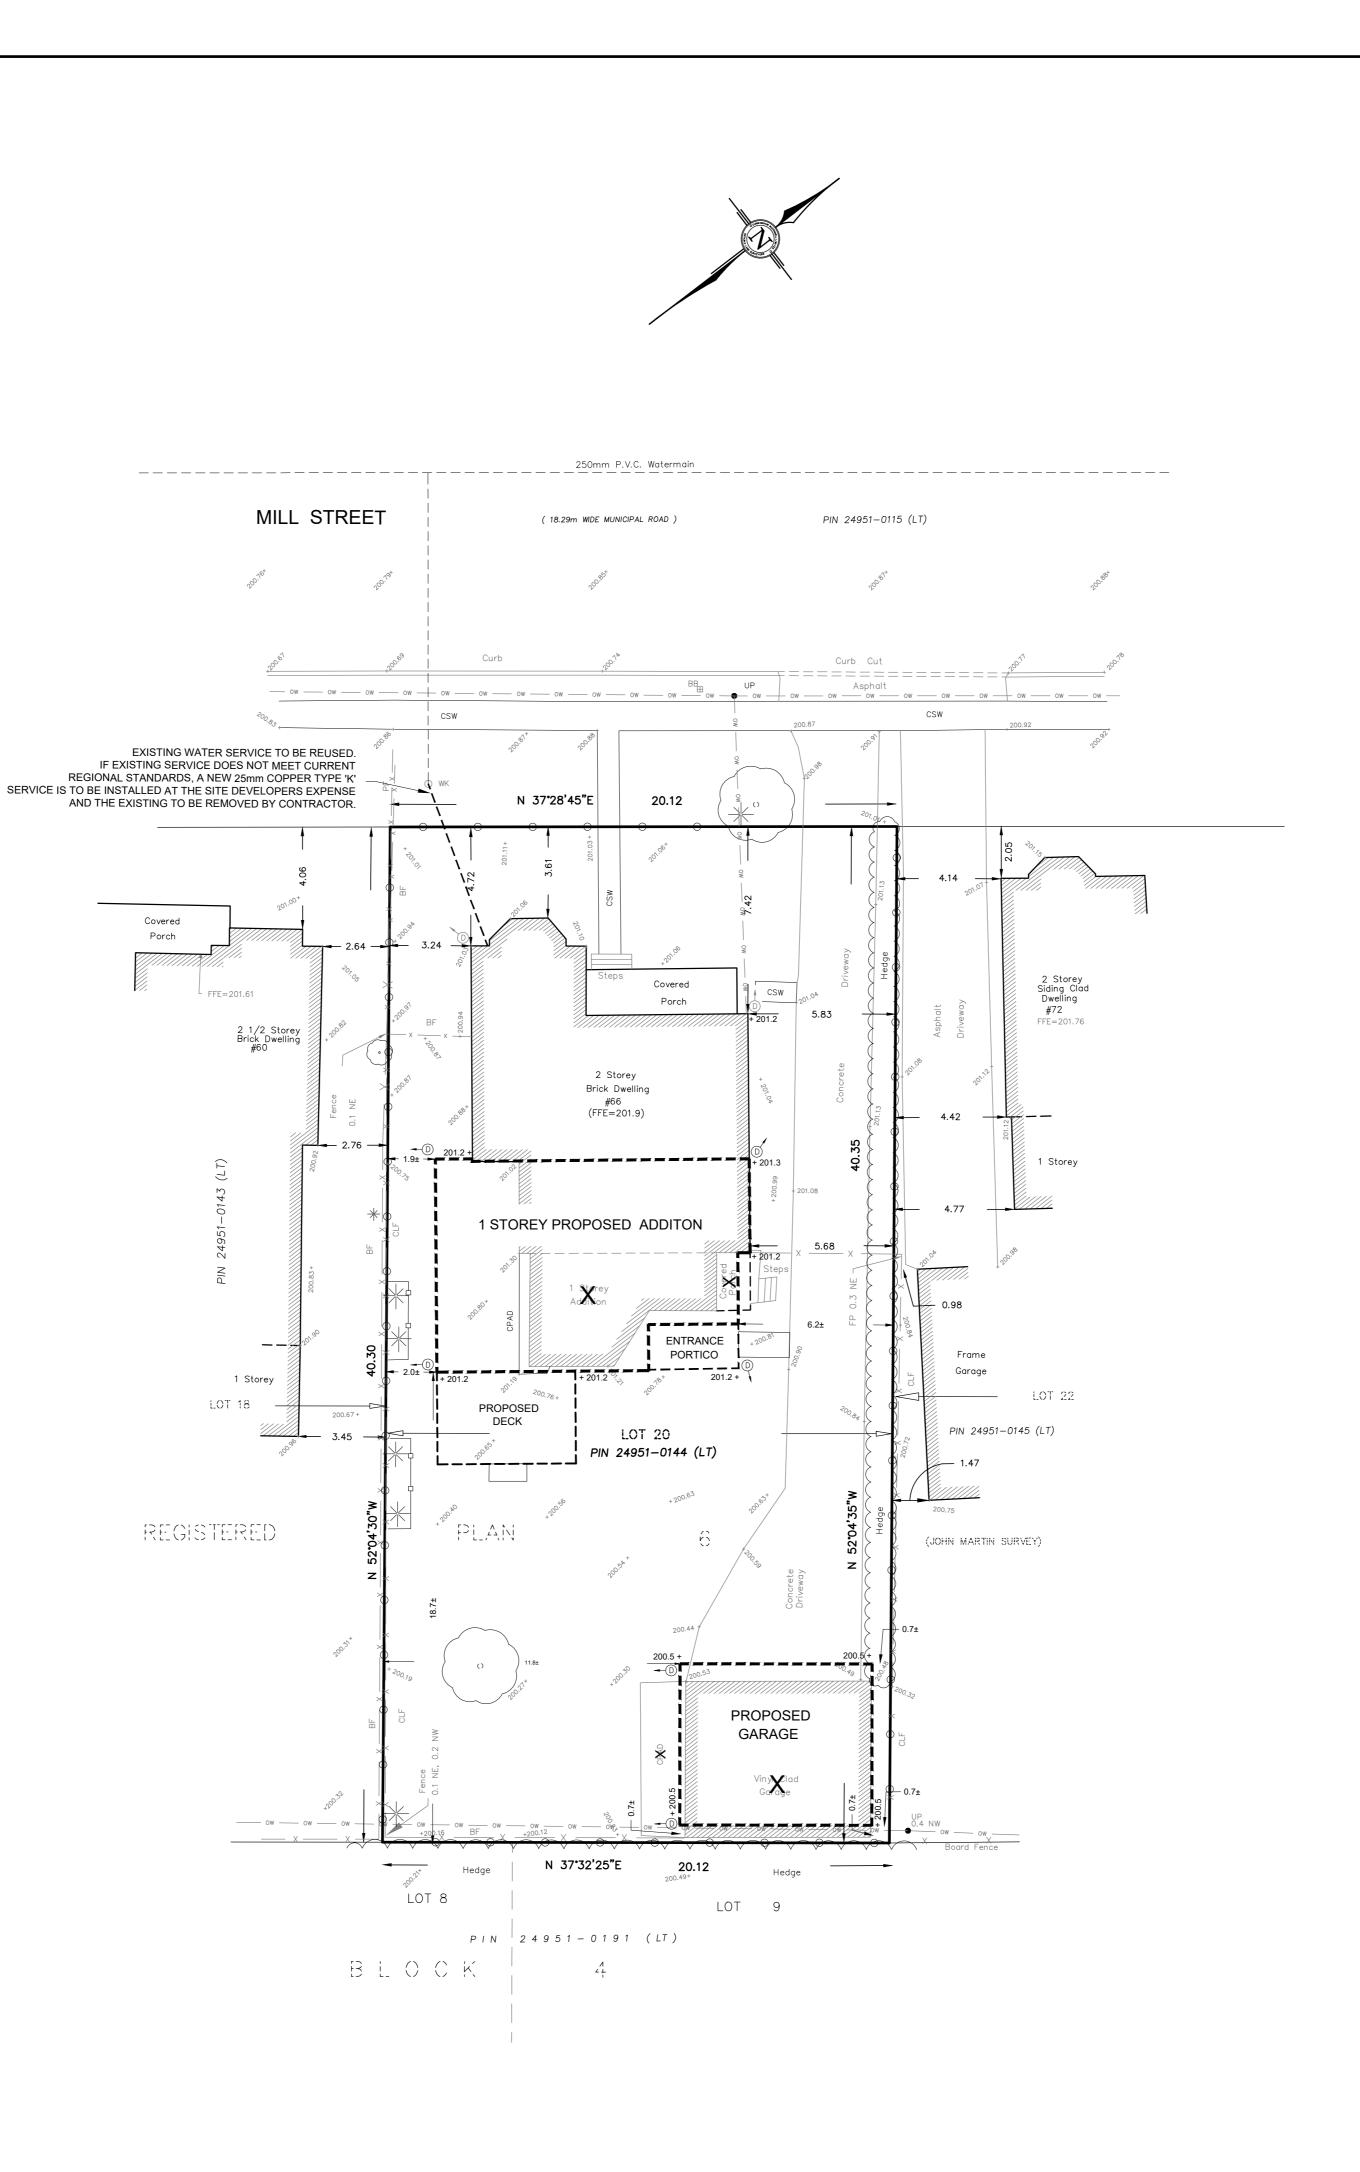

#### Attachments

Figure 1 Location Map

Figure 2 Proposed Site Plan

Approved by CAO Andrew M. Siltala

Report #: DS-050-22 66 Mill Street MV Authorization Page 4 of 4

Chief Administrative Officer

#### Discussion

The Owner of 66 Mill Street has indicated their desire to submit a Minor Variance Application to see relief from the maximum lot coverage provisions of the Residential Low Density I (RLD1) Zone (to allow a lot coverage of 30%, where as 25% is permitted) to facilitate construction of a proposed addition to the rear of the existing dwelling and a detached garage.

In this instance, staff recommends that Council authorize the Owner to apply to the Committee of Adjustment for a variance from the provisions of Zoning By-law 081-2020 for the following reasons:

- 1. The proposed 1 storey rear addition creates no negative impacts on the perception of the heritage dwelling from the public right-of-way and proposes façade material and overall massing that is respectful of the existing dwelling.
- 2. The proposed detached garage will remain at the rear of the subject property which retains a significant character defining feature of the neighbourhood.
- 3. The proposal maintains front yard and side yard patterns and the height does not exceed that of the existing dwelling.