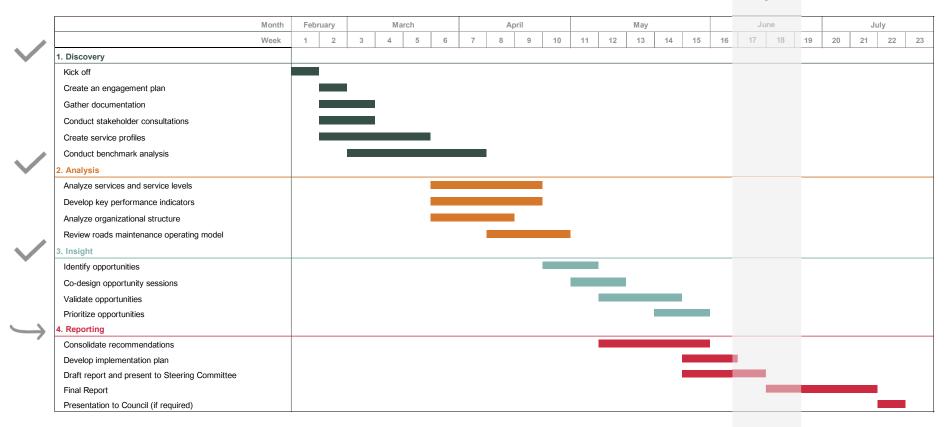

#### **Service Delivery Review: Discussion with Council**

#### The Town of Milton

June 2019

DRAFT FOR DISCUSSION

Private and Confidential

## Agenda

- / Scope of Our Review
- / Progress
- / Outcomes of SDRs
- / Q&A

### Scope of Our Review



Draft for Discussion

# What are typical SDR outcomes?

Service ImprovementsEfficiency GainsActivities we should stopChange in fee structuresIncrease or decrease service levelWhich services are delivered by thirdChange the way we deliver the serviceConsolidating activities (specialization)Grant managementCollaborate with other municipalities on IT

### **Current Progress**

Now



Draft for Discussion

## Theme of Identified Opportunities

| Community Services                                                                                                                                                                                         | Operations                                                                                                                                                                                    |
|------------------------------------------------------------------------------------------------------------------------------------------------------------------------------------------------------------|-------------------------------------------------------------------------------------------------------------------------------------